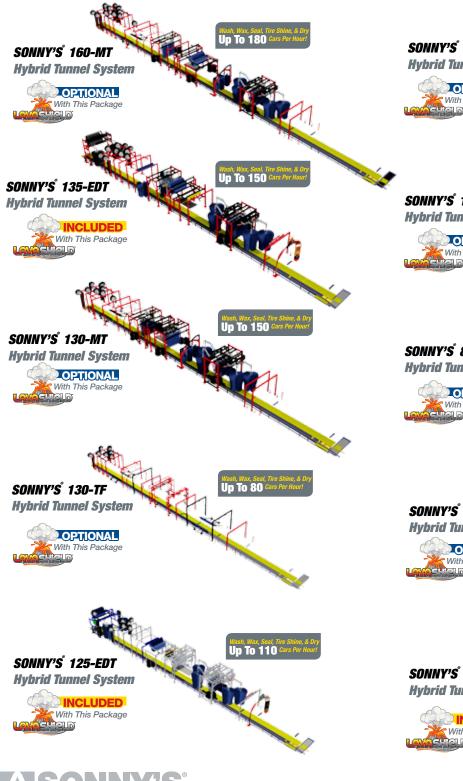

n streets with high traffic counts, feature multiple greeters and entry lanes, and are the primary business for a given property.

#### Considerations

Many of the innovations for an Express Exterior are based on technological advancements in equipment, chemicals, and affordable computing power – one of them is not – FREE vacuums. To some it seems insignificant – to others, a loss in revenue. Well, it is about as insignificant to increasing volume and profit at your car wash as "Super Size" or self-serve fountain drinks are in fast food.

#### Sample Express Exterior Layouts Start Your Planning at SonnysDirect.com





10000







Watch new case studies online and subscribe to our YouTube channel YouTube /sonnyscarwashfactory

The Tunnel Experts

www.SonnysDirect.com

# **Unne Systems**



The CarWash Factory