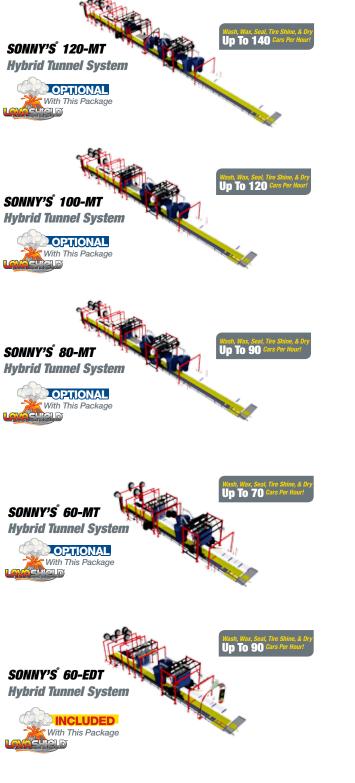

ffic counts, feature multiple greeters and entry lanes, and are the primary business for a given property.

#### Considerations

Many of the innovations for an Express Exterior are based on technological advancements in equipment, chemicals, and affordable computing power – one of them is not – FREE vacuums. To some it seems insignificant – to others, a loss in revenue. Well, it is about as insignificant to increasing volume and profit at your car wash as "Super Size" or self-serve fountain drinks are in fast food.

#### Sample Express Exterior Layouts Start Your Planning at SonnysDirect.com





10000







Watch new case studies online and subscribe to our YouTube channel YouTube /sonnyscarwashfactory

The Tunnel Experts

www.SonnysDirect.com

# **Unne Systems**



The CarWash Factory