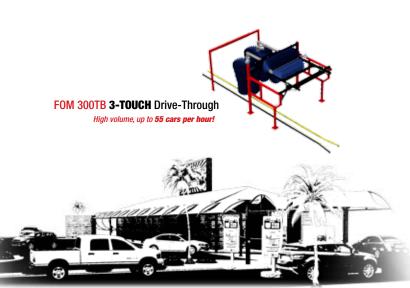

ising wages in some markets are leading full-service washes to increasingly use automated equipment normally used in express and flex-service operations to replace manual labor.



Every full-serve car wash represents different start-up parts, tools, and supply requirements, depending on the services offered. Sonny's offers convenient lists of the most popular items ordered with a new full-serve tunnel package. Want to customize it – give us a call or go online. With over 12,000 car wash items in stock for immediate delivery, chances are we'll have everything you need – priced right.



SampleFull-Serve Layouts
Start Your Planning at SonnysDirect.com













www.**SonnysDirect**.com

The Tunnel =xperts™

## Tune Systems



The CarWash Factory















**Drive -Through**