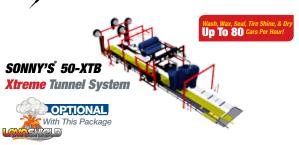

## **Site Layouts**

## **Full-Serve Car Wash**

## Definitions

Full-service car washing offers a robust number of profit opportunities yielding higher revenue per car. Greeted by a live attendant, the customer selects their wash level and extra services before exiting the vehicle to a retail waiting area or convenience store. While the customer is waiting, attendants take the vehicle through the wash, vacuum, clean windows, and perform other detailing services. Although popular with customers, it is labor intensive, and rising wages in some markets are leading full-service washes to increasingly use automated equipment normally used in express and flex-service operations to replace manual labor.

Every full-serve car wash represents different start-up parts, tools, and supply requirements, depending on the services offered. Sonny's offers convenient lists of the most popular items ordered with a new full-serve tunnel package. Want to customize it – give us a call or go online. With over 12,000 car wash items in stock for immediate delivery, chances are we'll have everything you need – priced right.