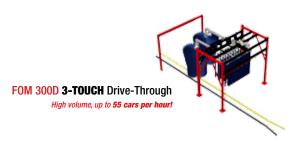

## Definitions

Full-service car washing offers a robust number of profit opportunities yielding higher revenue per car. Greeted by a live attendant, the customer selects their wash level and extra services before exiting the vehicle to a retail waiting area or convenience store. While the customer is waiting, attendants take the vehicle through the wash, vacuum, clean windows, and perform other detailing services. Although popular with customers, it is labor intensive, and rising wages in some markets are leading full-service washes to increasingly use automated equipment normally used in express and flex-service operations to replace manual labor.