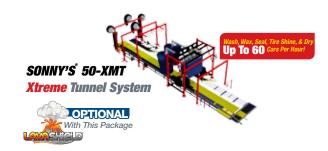

## **Site Layouts**

## **Full-Serve Car Wash**

## Definitions

Full-service car washing offers a robust number of profit opportunities yielding higher revenue per car. Greeted by a live attendant, the customer selects their wash level and extra services before exiting the vehicle to a retail waiting area or convenience store. While the customer is waiting, attendants take the vehicle through the wash, vacuum, clean windows, and perform other detailing services. Although popular with customers, it is labor intensive, and rising wages in some markets are leading full-service washes to increasingly use automated equipment normally used in express and flex-service operations to replace manual labor.

Every full-serve car wash represents different start-up parts, tools, and supply requirements, depending on the services offered. Sonny's offers convenient lists of the most popular items ordered with a new full-serve tunnel package. Want to customize it – give us a call or go online. With over 12,000 car wash items in stock for immediate delivery, chances are we'll have everything you need – priced right.