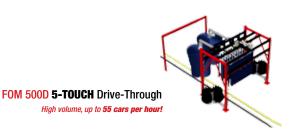

nd rising wages in some markets are leading full-service washes to increasingly use automated equipment normally used in express and flex-service operations to replace manual labor.



Every full-serve car wash represents different start-up parts, tools, and supply requirements, depending on the services offered. Sonny's offers convenient lists of the most popular items ordered with a new full-serve tunnel package. Want to customize it – give us a call or go online. With over 12,000 car wash items in stock for immediate delivery, chances are we'll have everything you need – priced right.



SampleFull-Serve Layouts
Start Your Planning at SonnysDirect.com













www.**SonnysDirect**.com

The Tunnel =xperts™

## Tune Systems



The CarWash Factory















**Drive -Through**