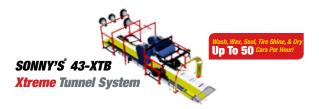

## Definitions

Full-service car washing offers a robust number of profit opportunities yielding higher revenue per car. Greeted by a live attendant, the customer selects their wash level and extra services before exiting the vehicle to a retail waiting area or convenience store. While the customer is waiting, attendants take the vehicle through the wash, vacuum, clean windows, and perform other detailing services. Although popular with customers, it is labor intensive, and rising wages in some markets are leading full-service washes to increasingly use automated equipment normally used in express and flex-service operations to replace manual labor.