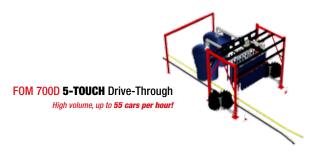

rising wages in some markets are leading full-service washes to increasingly use automated equipment normally used in express and flex-service operations to replace manual labor.



Every full-serve car wash represents different start-up parts, tools, and supply requirements, depending on the services offered. Sonny's offers convenient lists of the most popular items ordered with a new full-serve tunnel package. Want to customize it – give us a call or go online. With over 12,000 car wash items in stock for immediate delivery, chances are we'll have everything you need – priced right.



SampleFull-Serve Layouts
Start Your Planning at SonnysDirect.com













www.**SonnysDirect**.com

The Tunnel =xperts™

## Tune Systems



The CarWash Factory















**Drive -Through**