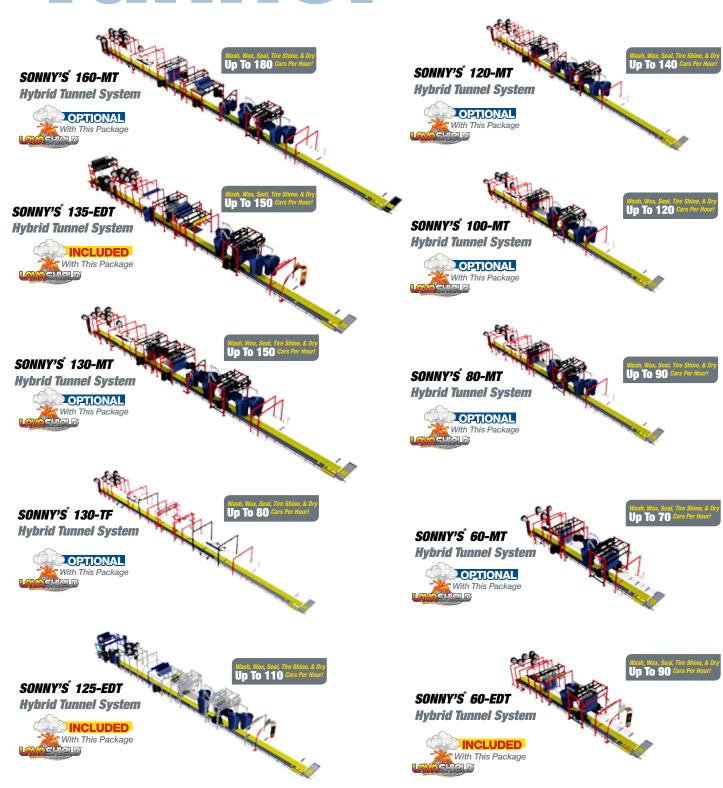

## **Site Layouts**

## **Full-Serve Car Wash**

## Definitions

Full-service car washing offers a robust number of profit opportunities yielding higher revenue per car. Greeted by a live attendant, the customer selects their wash level and extra services before exiting the vehicle to a retail waiting area or convenience store. While the customer is waiting, attendants take the vehicle through the wash, vacuum, clean windows, and perform other detailing services. Although popular with customers, it is labor intensive, and rising wages in some markets are leading full-service washes to increasingly use automated equipment normally used in express and flex-service operations to replace manual labor.

Every full-serve car wash represents different start-up parts, tools, and supply requirements, depending on the services offered. Sonny's offers convenient lists of the most popular items ordered with a new full-serve tunnel package. Want to customize it – give us a call or go online. With over 12,000 car wash items in stock for immediate delivery, chances are we'll have everything you need – priced right.