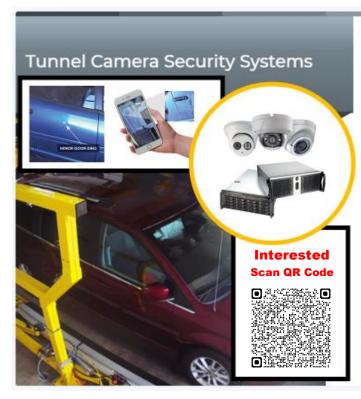

### SECURITY AT YOUR FINGERTIPS

#### Compliant Car Wash Video Security Systems

Eyeson Digital Surveillance & Management Systems provides your car wash end-to-end real-time surveillance and monitoring of the entire perimeter of your property including the tunnel, building access points, vacuum stations and employee work areas.

Each system is custom-designed specifically for your car wash security needs and available 24/7/365 live monitoring gives you peace of mind from false damage and accident claims, or cash loss resulting from theft or shrinkage.

Eyeson delivers more, much more. Imagine being able to search by license plate to find all footage of a car on your property or identifying an intruder on your property at 2am looking to steal copper being questioned by a live person via a 2-way speaker that can send the police. These are the options available that let you focus on what really matters—growing your business!