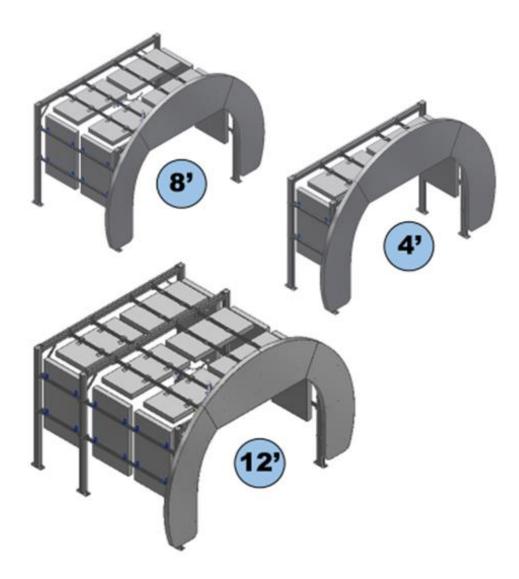

### ARCADE ARCH FEATURES

An immersive show experience for your tunnel. Increase top package sales and reinforce service value. Light effects chase and WOW your customers down the tunnel, boosting excitement and customer loyalty. The structure is fully equipped with arches, panels, LEDs, applicators, and streams.

- Available in 4', 8' and 12'
- Easy Installation Into New or Existing Tunnels
- User-Friendly Operation
- Simple Controls

© 2023 SONNY'S The CarWash Factory®. All Rights Reserved.

SonnysDirect.com