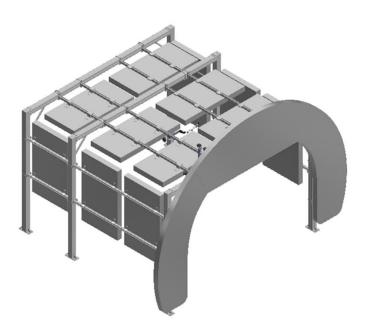

### ARCADE ARCH FEATURES

An immersive show experience for your tunnel. Increase top package sales and reinforce service value. Light effects chase and WOW your customers down the tunnel, boosting excitement and customer loyalty. The structure is fully equipped with arches, panels, LEDs, applicators, and streams.

- Available in 4', 8' and 12'
- Easy Installation Into New or Existing Tunnels
- User-Friendly Operation
- Simple Controls

© 2023 SONNY'S The CarWash Factory®. All Rights Reserved.

SonnysDirect.com