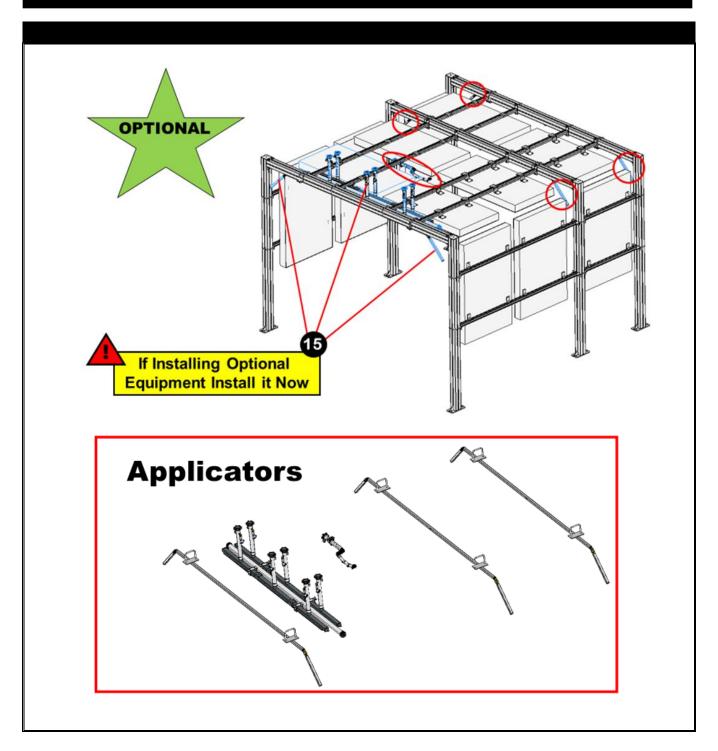

### ARCADE ARCH FEATURES

An immersive show experience for your tunnel. Increase top package sales and reinforce service value. Light effects chase and WOW your customers down the tunnel, boosting excitement and customer loyalty. The structure is fully equipped with arches, panels, LEDs, applicators, and streams.

- Available in 4', 8' and 12'
- Easy Installation Into New or Existing Tunnels
- User-Friendly Operation
- Simple Controls

© 2023 SONNY'S The CarWash Factory®. All Rights Reserved.

SonnysDirect.com