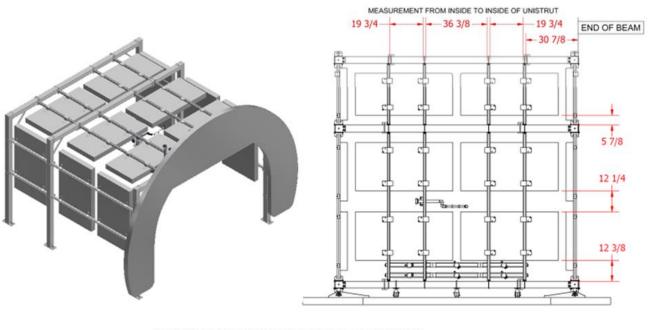

## **INSTALLATION DIMENSIONS**

© 2023 SONNY'S The CarWash Factory®. All Rights Reserved.

SonnysDirect.com

All parts and components <u>MUST</u> be installed by experienced and trained technicians. Safety wear is required for ALL personnel.

**WARNING**: No climbing or standing on top of unit.

| Work Force                                 | Check    | Installation Time                | Check    |
|--------------------------------------------|----------|----------------------------------|----------|
| 2 to 3 Experienced and Trained Technicians | <b>\</b> | 3 to 4 Hours<br>Without Setbacks | <b>V</b> |