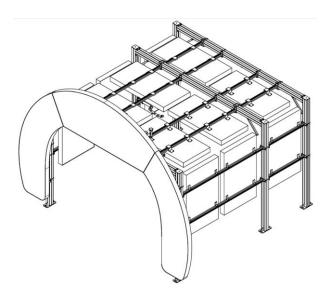

### ARCADE ARCH FEATURES

An immersive show experience for your tunnel. Increase top package sales and reinforce service value. Light effects chase and WOW your customers down the tunnel, boosting excitement and customer loyalty. The structure is fully equipped with arches, panels, LEDs, applicators, and streams.

- Available in 4', 8' and 12'
- Easy Installation Into New or Existing Tunnels
- User-Friendly Operation
- Simple Controls

© 2023 SONNY'S The CarWash Factory®. All Rights Reserved.

SonnysDirect.com