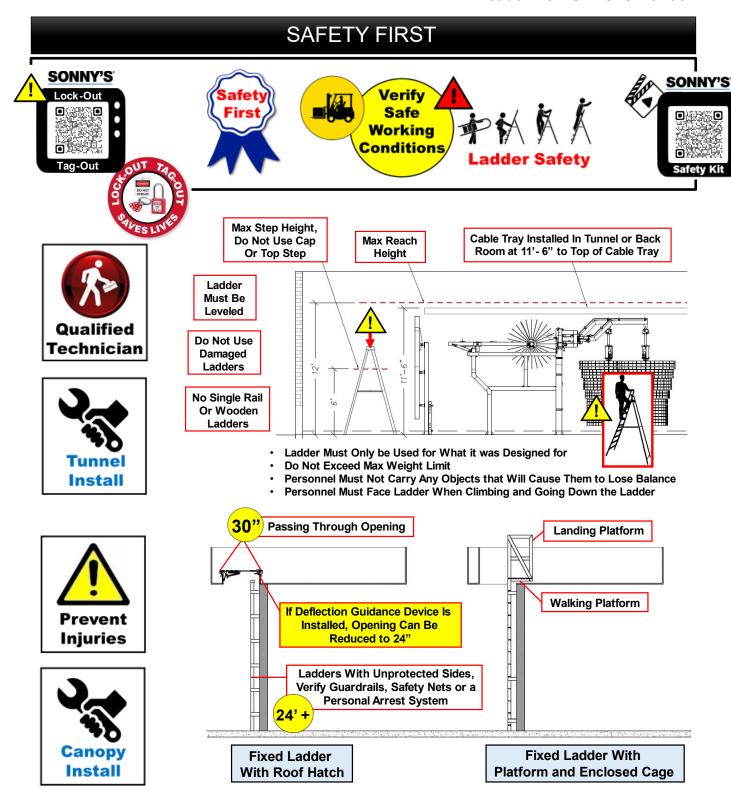

#### **IMPORTANT SAFEGUARDS AND WARNINGS**

- <u>WARNING</u>: Do not perform any maintenance or work on equipment unless you first perform Lock-Out Safety Precautions. All electrically powered equipment MUST have manually operated disconnects capable of being locked in the "OFF" position. Equipment that has been "locked out" for any reason must be restarted ONLY by the person who performed the "lock out" operation. These procedures MUST be followed to avoid personal injury, death and/or dismemberment.
- All parts and components MUST be installed by experienced and trained technicians.
- **No** unauthorized personnel should ever be permitted in the wash tunnel or near the equipment at any time.
- Hardhat, safety glasses with side shields, closed steel toe shoes, anti-impact and cut resistant gloves, dust mask, and earplugs if operating power tools, MUST be worn.
- When cutting or grinding any metal, safety glasses, earplugs, and dust mask **MUST** be worn.
- Do NOT leave a ladder or any other items such as wash down hoses or tools in the wash tunnel while equipment is running. Vehicle damage and injury, including death, can occur.
- Do NOT wear loose fitting clothing or jewelry around moving equipment. Do not allow any
  part of your body or other objects (including ladders, hoses, or tools) to come in contact
  with moving equipment. Entanglement may result causing injury, death, or dismemberment.
- Always exercise caution when walking (never run) through the wash tunnel as there may be slippery conditions. Be careful so you do not bump into or trip over equipment.

### **IMPORTANT SAFEGUARDS AND WARNINGS**

- Electrical connections and repairs MUST ONLY be performed by a Licensed Electrician.
- Plumbing connections and repairs MUST ONLY be performed by a Licensed Plumber.
- When working on any equipment that is higher than your shoulders, always use a fiberglass ladder that is in good condition.
- Use proper lifting technique. Team lifts are required for items over 50 lbs.
- Do **NOT** alter or modify parts in any way and do **NOT** interchange or substitute any components without the authorization of your supervisor and Sonny's The CarWash Factory.
- Do **NOT** install any parts or components into faulty materials.
- All damages and defects MUST be reported to both your supervisor and Sonny's The CarWash Factory.
- If there are any malfunctions with the **Arcade Arch**; or if any questions arise regarding the equipment operations, immediately contact your supervisor or Sonny's The CarWash Factory.
- Only use approved hardware, parts, and components with the Arcade Arch or any other equipment.
- Protect your body parts against sharp corners and edges at all times.
- Keep loose articles of clothing and jewelry away from the removal, installation, or operation of all equipment.
- The personnel installing the **Arcade Arch** are responsible for making sure it works according to the instructions in this manual.
- Always remove ladders, tools, parts, etc, from the wash tunnel when finished.
- All personnel **MUST** be trained in the safe operation of all equipment, wash tunnel operations, safety regulations, emergency shutdown and maintenance practices to avoid any accidents.
- Only personnel specifically instructed and trained are permitted to enter the wash tunnel to perform inspections or maintenance. At least two qualified maintenance personnel MUST be present when performing equipment repairs or preventive maintenance.
- IMPORTANT: Call Technical Support to adjust wash cycle when new equipment is installed.
- WARNING: All hydraulic and electrical systems in the wash tunnel equipped with a torque relief or overload should be checked and set to the minimum amount that will allow for proper functionality under normal washing conditions.

#### **IMPORTANT SAFEGUARDS AND WARNINGS**

- <u>WARNING</u>: Possible wet floors and slippery conditions! To avoid an accident that might result in personal injury, death or dismemberment, all personnel <u>MUST</u> proceed with Caution.
- <u>WARNING</u>: Do <u>NOT</u> enter the wash tunnel when the equipment is operating. Personal injury, death and/or dismemberment may occur.
- **WARNING**: Make sure the proper Chemistry (Brush Lubrication) is being used in the Car Wash Tunnel to prevent vehicle and/or equipment damage.
- <u>WARNING</u>: If the Equipment Installation Dimensions at the time of installation are **NOT** measured correctly, it
  may result in equipment damage and/or failure. Dimensions <u>MUST</u> be verified if equipment is already
  installed. Contact Sonny's Technical Support Team at 1-800-327-8723 for any Installation questions.
- <u>WARNING</u>: All connections and repairs <u>MUST ONLY</u> be performed by Licensed Professionals. Perform all trade work in compliance with all applicable local and national codes.
- WARNING: Although building codes have been considered in developing all drawings, verification of site-specific conditions and compliance with federal, state, and local building codes is the exclusive responsibility of the customer and/or architect and engineer to verify compliance.
- **WARNING:** Do **NOT** attempt to repair or adjust any pressurized liquid or pneumatic part, hose, pipe, or fitting while that equipment is in operation.
- <u>WARNING</u>: Do NOT operate any equipment that requires safety covers with those covers removed or
  improperly installed. Do NOT operate any equipment if any component of that equipment is suspected to be
  defective or malfunctioning.
- <u>WARNING</u>: Store all cleaning, washing solutions and oils in a well-ventilated area. Clean up fluid spills immediately to prevent hazardous safety conditions. Be certain to follow all safety procedures on SDS Sheets for each chemical product used.
- **WARNING:** When a piece of equipment must be in operation during inspection or maintenance, one qualified technician must stay at the power disconnect switch while another qualified technician performs the inspection or maintenance.
- <u>WARNING</u>: All Equipment <u>MUST</u> be given regular maintenance to prevent equipment damage and/or failure that will **VOID** the warranty.
- WARNING: Emergency "STOP" Buttons MUST be well marked, and their location and proper use reviewed with all personnel. Any activated "STOP" button must be reset only by the person who activated it. Clear the wash tunnel of any people, ladders, hoses, tools, and other loose items before restarting the equipment. An audible device MUST sound to warn people that the equipment is starting.

## SAFETY WEAR REQUIRED FOR INSTALLATION

<u>WARNING</u>: Make sure to follow Local and State Safety Wear Required Regulations to ensure the safety of all personnel. Failure to follow Safety Regulations may result in personal injury, death and/or dismemberment.