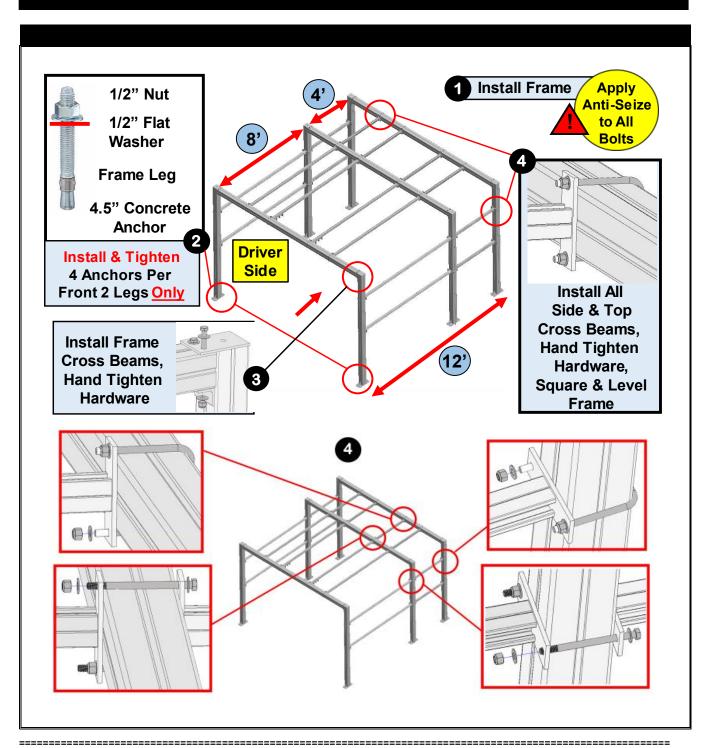

## **INSTALLATION DIMENSIONS**

© 2023 SONNY'S The CarWash Factory®. All Rights Reserved.

SonnysDirect.com

All parts and components <u>MUST</u> be installed by experienced and trained technicians. Safety wear is required for ALL personnel.

**WARNING**: No climbing or standing on top of unit.

| Work Force                                 | Check    | Installation Time                | Check    |
|--------------------------------------------|----------|----------------------------------|----------|
| 2 to 3 Experienced and Trained Technicians | <b>\</b> | 3 to 4 Hours<br>Without Setbacks | <b>V</b> |