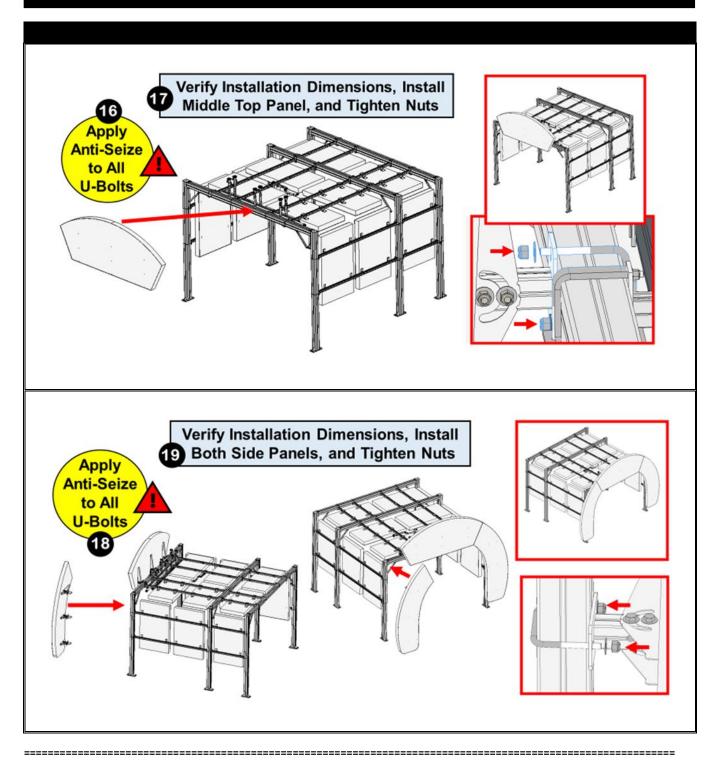

## **INSTALLATION DIMENSIONS**

© 2023 SONNY'S The CarWash Factory®. All Rights Reserved.

SonnysDirect.com

All parts and components <u>MUST</u> be installed by experienced and trained technicians. Safety wear is required for ALL personnel.

**WARNING**: No climbing or standing on top of unit.

| Work Force                                 | Check    | Installation Time                | Check    |
|--------------------------------------------|----------|----------------------------------|----------|
| 2 to 3 Experienced and Trained Technicians | <b>\</b> | 3 to 4 Hours<br>Without Setbacks | <b>V</b> |