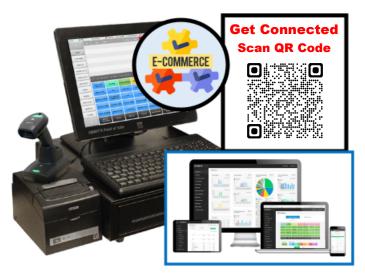

#### **CONTROL YOUR PROFITABILITY**

## Sonny's Point-of-Sale & Back-Office Management System

Engineered with state-of-the-art technologies and designed exclusively for the car wash industry with input from experienced real-world operators. This high-performance car wash point-of-sale (POS) computer system comes complete with features designed to help you maximize your site's profitability, including cash flow management, employee scheduling, VIP club membership programs, house / fleet accounts, online shopping, E-Commerce, and more!

Increase Uptime, Revenue, and Customer Loyalty While Reducing Operating Costs.