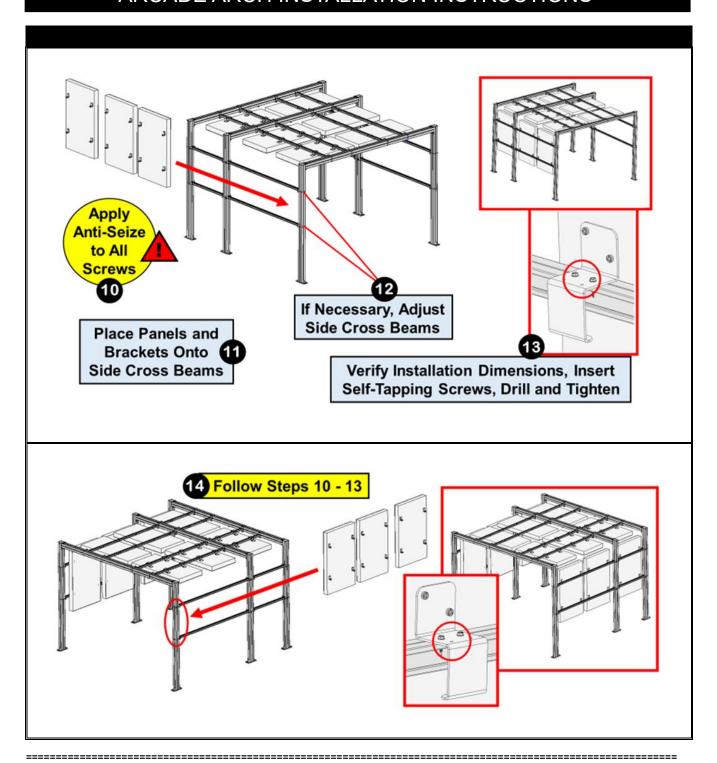

## **INSTALLATION DIMENSIONS**

© 2023 SONNY'S The CarWash Factory®. All Rights Reserved.

SonnysDirect.com

All parts and components <u>MUST</u> be installed by experienced and trained technicians. Safety wear is required for ALL personnel.

**WARNING**: No climbing or standing on top of unit.

| Work Force                                 | Check    | Installation Time                | Check    |
|--------------------------------------------|----------|----------------------------------|----------|
| 2 to 3 Experienced and Trained Technicians | <b>\</b> | 3 to 4 Hours<br>Without Setbacks | <b>V</b> |