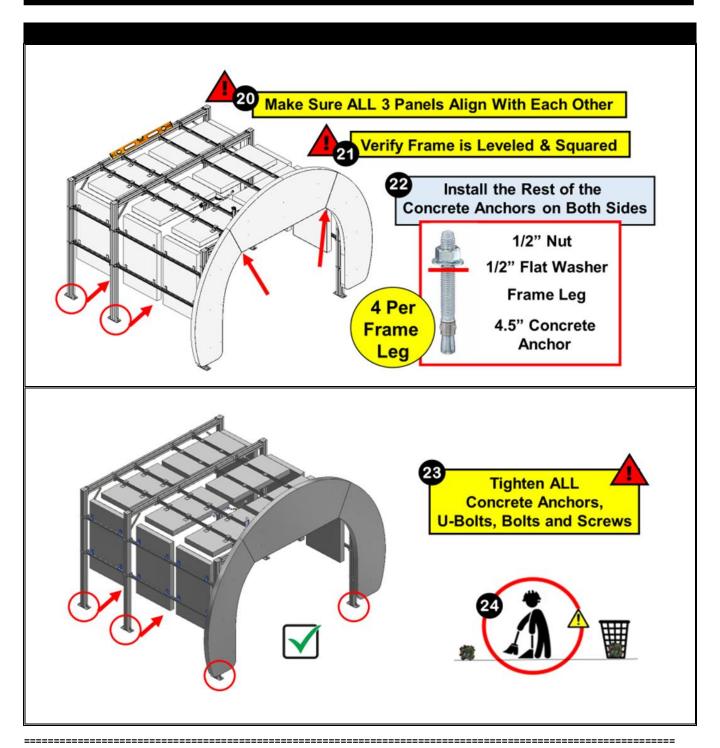

## **INSTALLATION DIMENSIONS**

© 2023 SONNY'S The CarWash Factory®. All Rights Reserved.

SonnysDirect.com

All parts and components <u>MUST</u> be installed by experienced and trained technicians. Safety wear is required for ALL personnel.

**WARNING**: No climbing or standing on top of unit.

| Work Force                                 | Check    | Installation Time                | Check    |
|--------------------------------------------|----------|----------------------------------|----------|
| 2 to 3 Experienced and Trained Technicians | <b>\</b> | 3 to 4 Hours<br>Without Setbacks | <b>V</b> |