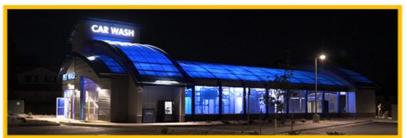

## **Unique Light Wall**

Forget the signs that drivers are mentally trained to ignore, now you can turn your entire building into a 24/7 marketing tool that draws in passing traffic. The light wall is visible through the glass walls and can be programmed for different color schemes to match your branding, or even seasonal advertising. Imagine turning your car wash green and red for Christmas, or red, white and blue for the 4th of July – even pink in October for breast cancer awareness month!