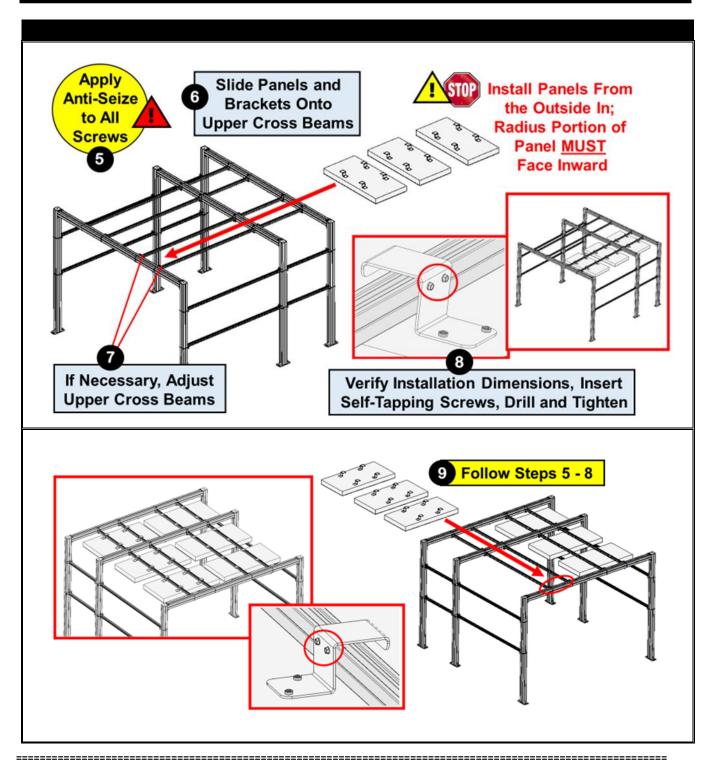

## **INSTALLATION DIMENSIONS**

© 2023 SONNY'S The CarWash Factory®. All Rights Reserved.

SonnysDirect.com

All parts and components <u>MUST</u> be installed by experienced and trained technicians. Safety wear is required for ALL personnel.

**WARNING**: No climbing or standing on top of unit.

| Work Force                                 | Check    | Installation Time                | Check    |
|--------------------------------------------|----------|----------------------------------|----------|
| 2 to 3 Experienced and Trained Technicians | <b>\</b> | 3 to 4 Hours<br>Without Setbacks | <b>V</b> |