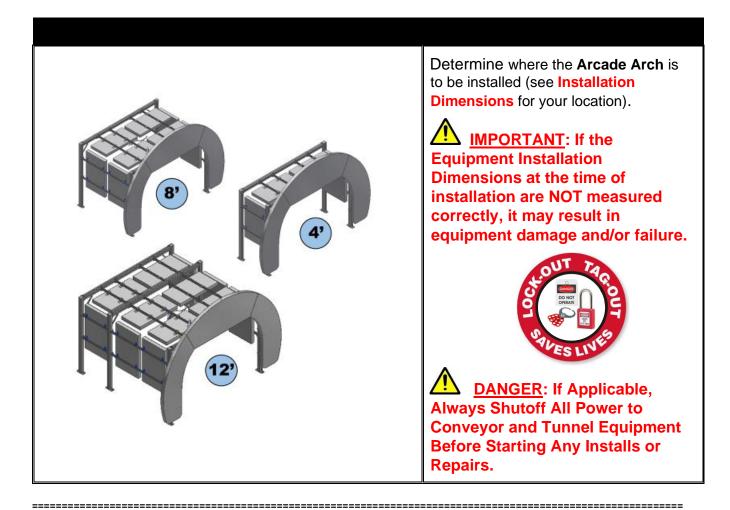

### ARCADE ARCH FEATURES

An immersive show experience for your tunnel. Increase top package sales and reinforce service value. Light effects chase and WOW your customers down the tunnel, boosting excitement and customer loyalty. The structure is fully equipped with arches, panels, LEDs, applicators, and streams.

- Available in 4', 8' and 12'
- Easy Installation Into New or Existing Tunnels
- User-Friendly Operation
- Simple Controls

© 2023 SONNY'S The CarWash Factory®. All Rights Reserved.

SonnysDirect.com

#### **IMPORTANT SAFEGUARDS AND WARNINGS**

- <u>WARNING</u>: Possible wet floors and slippery conditions! To avoid an accident that might result in personal injury, death or dismemberment, all personnel <u>MUST</u> proceed with Caution.
- <u>WARNING</u>: Do <u>NOT</u> enter the wash tunnel when the equipment is operating. Personal injury, death and/or dismemberment may occur.
- **WARNING**: Make sure the proper Chemistry (Brush Lubrication) is being used in the Car Wash Tunnel to prevent vehicle and/or equipment damage.
- <u>WARNING</u>: If the Equipment Installation Dimensions at the time of installation are **NOT** measured correctly, it
  may result in equipment damage and/or failure. Dimensions <u>MUST</u> be verified if equipment is already
  installed. Contact Sonny's Technical Support Team at 1-800-327-8723 for any Installation questions.
- <u>WARNING</u>: All connections and repairs <u>MUST ONLY</u> be performed by Licensed Professionals. Perform all trade work in compliance with all applicable local and national codes.
- WARNING: Although building codes have been considered in developing all drawings, verification of site-specific conditions and compliance with federal, state, and local building codes is the exclusive responsibility of the customer and/or architect and engineer to verify compliance.
- **WARNING:** Do **NOT** attempt to repair or adjust any pressurized liquid or pneumatic part, hose, pipe, or fitting while that equipment is in operation.
- <u>WARNING</u>: Do NOT operate any equipment that requires safety covers with those covers removed or
  improperly installed. Do NOT operate any equipment if any component of that equipment is suspected to be
  defective or malfunctioning.
- <u>WARNING</u>: Store all cleaning, washing solutions and oils in a well-ventilated area. Clean up fluid spills immediately to prevent hazardous safety conditions. Be certain to follow all safety procedures on SDS Sheets for each chemical product used.
- **WARNING:** When a piece of equipment must be in operation during inspection or maintenance, one qualified technician must stay at the power disconnect switch while another qualified technician performs the inspection or maintenance.
- <u>WARNING</u>: All Equipment <u>MUST</u> be given regular maintenance to prevent equipment damage and/or failure that will **VOID** the warranty.
- WARNING: Emergency "STOP" Buttons MUST be well marked, and their location and proper use reviewed with all personnel. Any activated "STOP" button must be reset only by the person who activated it. Clear the wash tunnel of any people, ladders, hoses, tools, and other loose items before restarting the equipment. An audible device MUST sound to warn people that the equipment is starting.