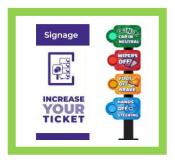

### ARCADE ARCH FEATURES

An immersive show experience for your tunnel. Increase top package sales and reinforce service value. Light effects chase and WOW your customers down the tunnel, boosting excitement and customer loyalty. The structure is fully equipped with arches, panels, LEDs, applicators, and streams.

- Available in 4', 8' and 12'
- Easy Installation Into New or Existing Tunnels
- User-Friendly Operation
- Simple Controls

© 2023 SONNY'S The CarWash Factory®. All Rights Reserved.

SonnysDirect.com