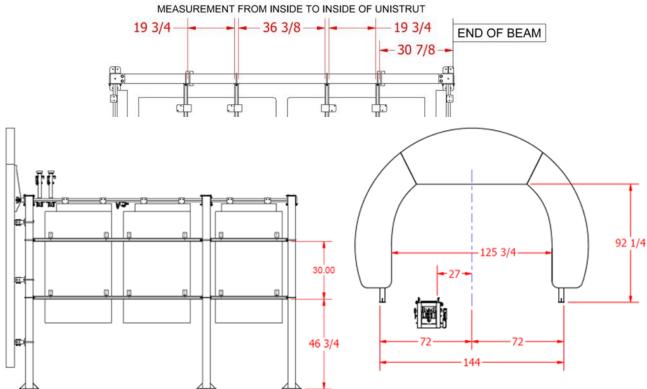

## **INSTALLATION DIMENSIONS**

© 2023 SONNY'S The CarWash Factory®. All Rights Reserved.

SonnysDirect.com

All parts and components <u>MUST</u> be installed by experienced and trained technicians. Safety wear is required for ALL personnel.

**WARNING**: No climbing or standing on top of unit.

| Work Force                                 | Check    | Installation Time                | Check    |
|--------------------------------------------|----------|----------------------------------|----------|
| 2 to 3 Experienced and Trained Technicians | <b>\</b> | 3 to 4 Hours<br>Without Setbacks | <b>V</b> |