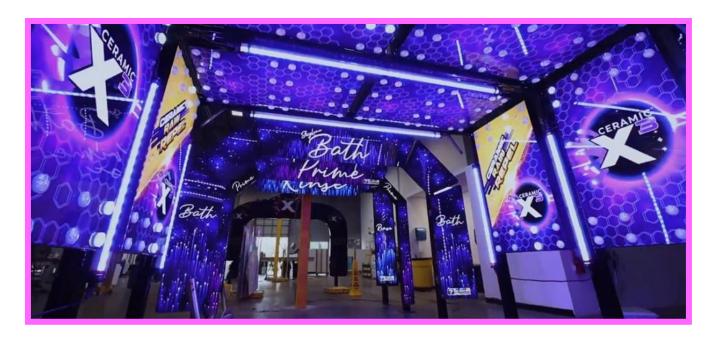

### ARCADE ARCH FEATURES

An immersive show experience for your tunnel. Increase top package sales and reinforce service value. Light effects chase and WOW your customers down the tunnel, boosting excitement and customer loyalty. The structure is fully equipped with arches, panels, LEDs, applicators, and streams.