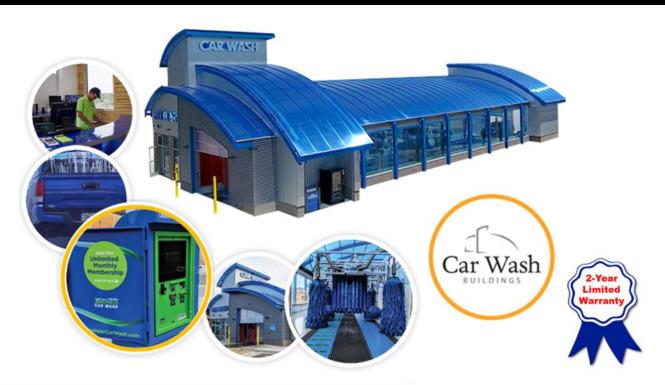

#### **GROW YOUR BUSINESS**

#### Why Choose Car Wash Buildings' Pre-Manufactured Car Wash?

Car Wash Buildings' complete package is designed to provide you with a world-class express exterior car wash structure that dazzles your customers and eclipses your competition without the high cost and lead times associated with traditional building construction.

## **Unique Light Wall**

Forget the signs that drivers are mentally trained to ignore, now you can turn your entire building into a 24/7 marketing tool that draws in passing traffic. The light wall is visible through the glass walls and can be programmed for different color schemes to match your branding, or even seasonal advertising. Imagine turning your car wash green and red for Christmas, or red, white and blue for the 4th of July – even pink in October for breast cancer awareness month!