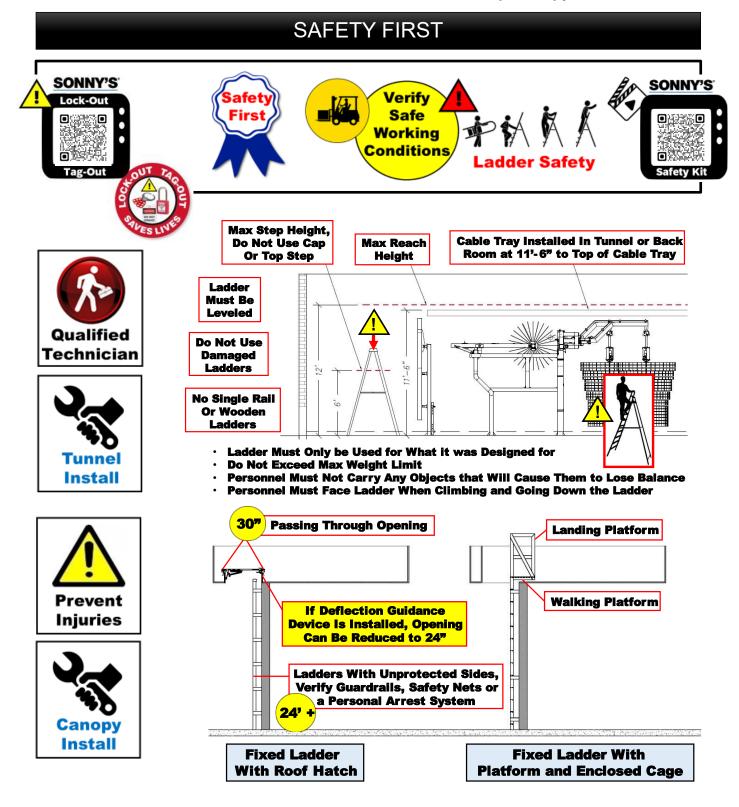

### IMPORTANT SAFEGUARDS AND WARNINGS

- <u>WARNING</u>: Do not perform any maintenance or work on equipment unless you first perform Lock-Out Safety Precautions. All electrically powered equipment MUST have manually operated disconnects capable of being locked in the "OFF" position. Equipment that has been "locked out" for any reason must be restarted ONLY by the person who performed the "lock out" operation. These procedures MUST be followed to avoid personal injury, death and/or dismemberment.
- All parts and components **MUST** be installed by experienced and trained technicians.
- No unauthorized personnel should ever be permitted in the wash tunnel or near the equipment at any time.
- Hardhat, safety glasses with side shields, closed steel toe shoes, anti-impact and cut resistant gloves, dust mask, and earplugs if operating power tools, **MUST** be worn.
- When cutting or grinding any metal, safety glasses, earplugs, and dust mask **MUST** be worn.
- Do NOT leave a ladder or any other items such as wash down hoses or tools in the wash tunnel while equipment is running. Vehicle damage and injury, including death, can occur.
- Do NOT wear loose fitting clothing or jewelry around moving equipment. Do not allow any part of your body or other objects (including ladders, hoses, or tools) to come in contact with moving equipment. Entanglement may result causing injury, death, or dismemberment.
- Always exercise caution when walking (never run) through the wash tunnel as there may be slippery conditions. Be careful so you do not bump into or trip over equipment.

IMPORTANT SAFEGUARDS AND WARNINGS

- Electrical connections and repairs MUST ONLY be performed by a Licensed Electrician.
- Plumbing connections and repairs MUST ONLY be performed by a Licensed Plumber.
- When working on any equipment that is higher than your shoulders, always use a fiberglass ladder that is in good condition.
- Use proper lifting technique. Team lifts are required for items over 50 lbs.
- Do **NOT** alter or modify parts in any way and do **NOT** interchange or substitute any components without the authorization of your supervisor and Sonny's The CarWash Factory.
- Do **NOT** install any parts or components into faulty materials.
- All damages and defects **MUST** be reported to both your supervisor and Sonny's The CarWash Factory.
- If there are any malfunctions with the **Flat Top Canopy**; or if any questions arise regarding the equipment operations, immediately contact your supervisor or Sonny's The CarWash Factory.
- **Only** use approved hardware, parts, and components with the **Flat Top Canopy** or any other equipment.
- Protect your body parts against sharp corners and edges at all times.
- Keep loose articles of clothing and jewelry away from the removal, installation, or operation of all equipment.
- The personnel installing the **Flat Top Canopy** are responsible for making sure it works according to the instructions in this manual.
- Always remove ladders, tools, parts, etc, from the wash tunnel when finished.
- All personnel **MUST** be trained in the safe operation of all equipment, wash tunnel operations, safety regulations, emergency shutdown and maintenance practices to avoid any accidents.
- **Only** personnel specifically instructed and trained are permitted to enter the wash tunnel to perform inspections or maintenance. At least two qualified maintenance personnel **MUST** be present when performing equipment repairs or preventive maintenance.
- **IMPORTANT**: Call Technical Support to adjust wash cycle when new equipment is installed.
- **WARNING**: All hydraulic and electrical systems in the wash tunnel equipped with a torque relief or overload should be checked and set to the minimum amount that will allow for proper functionality under normal washing conditions.

### IMPORTANT SAFEGUARDS AND WARNINGS

- **WARNING**: Possible wet floors and slippery conditions! To avoid an accident that might result in personal injury, death or dismemberment, all personnel **MUST** proceed with Caution.
- **WARNING:** Do **NOT** enter the wash tunnel when the equipment is operating. Personal injury, death and/or dismemberment may occur.
- **WARNING**: Make sure the proper Chemistry (Brush Lubrication) is being used in the Car Wash Tunnel to prevent vehicle and/or equipment damage.
- <u>WARNING</u>: If the Equipment Installation Dimensions at the time of installation are **NOT** measured correctly, it may result in equipment damage and/or failure. Dimensions <u>MUST</u> be verified if equipment is already installed. Contact Sonny's Technical Support Team at *1-800-327-8723* for any Installation questions.
- <u>WARNING</u>: All connections and repairs <u>MUST ONLY</u> be performed by Licensed Professionals. Perform all trade work in compliance with all applicable local and national codes.
- <u>WARNING</u>: Although building codes have been considered in developing all drawings, verification of sitespecific conditions and compliance with federal, state, and local building codes is the exclusive responsibility of the customer and/or architect and engineer to verify compliance.
- **WARNING:** Do **NOT** attempt to repair or adjust any pressurized liquid or pneumatic part, hose, pipe, or fitting while that equipment is in operation.
- <u>WARNING</u>: Do NOT operate any equipment that requires safety covers with those covers removed or improperly installed. Do NOT operate any equipment if any component of that equipment is suspected to be defective or malfunctioning.
- <u>WARNING</u>: Store all cleaning, washing solutions and oils in a well-ventilated area. Clean up fluid spills immediately to prevent hazardous safety conditions. Be certain to follow all safety procedures on SDS Sheets for each chemical product used.
- **WARNING**: When a piece of equipment must be in operation during inspection or maintenance, one qualified technician must stay at the power disconnect switch while another qualified technician performs the inspection or maintenance.
- <u>WARNING</u>: All Equipment <u>MUST</u> be given regular maintenance to prevent equipment damage and/or failure that will **VOID** the warranty.
- <u>WARNING:</u> Emergency "STOP" Buttons <u>MUST</u> be well marked, and their location and proper use reviewed with all personnel. Any activated "STOP" button must be reset only by the person who activated it. Clear the wash tunnel of any people, ladders, hoses, tools, and other loose items before restarting the equipment. An audible device <u>MUST</u> sound to warn people that the equipment is starting.