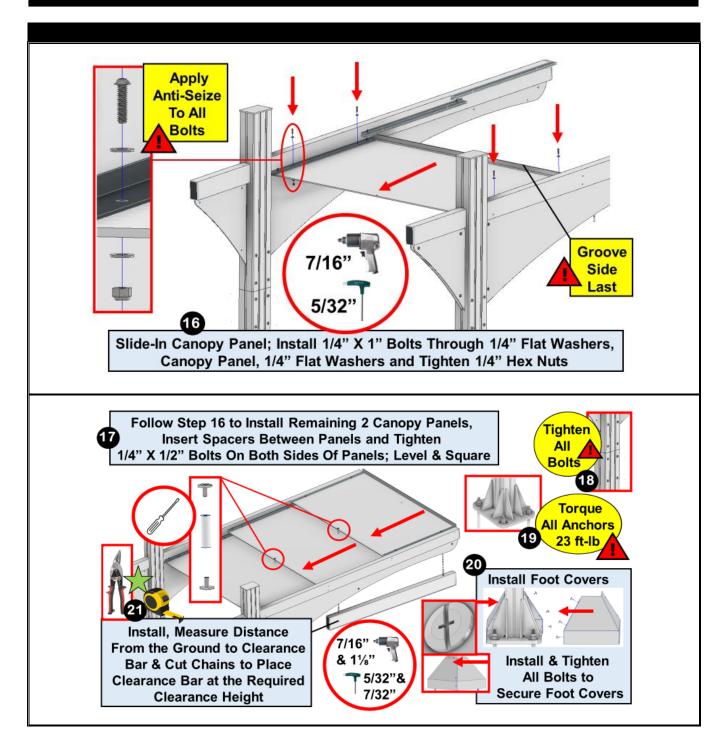

All parts and components <u>MUST</u> be installed by experienced and trained technicians. Safety wear is required for ALL personnel.

**WARNING**: No climbing or standing on canopy, or panels.

WARNING: Remove shade panels when high winds are expected. Also, it's recommended to remove the clearance bar.

**WARNING**: No climbing or standing on canopy, or panels.

WARNING: Remove shade panels when high winds are expected. Also, it's recommended to remove the clearance bar.