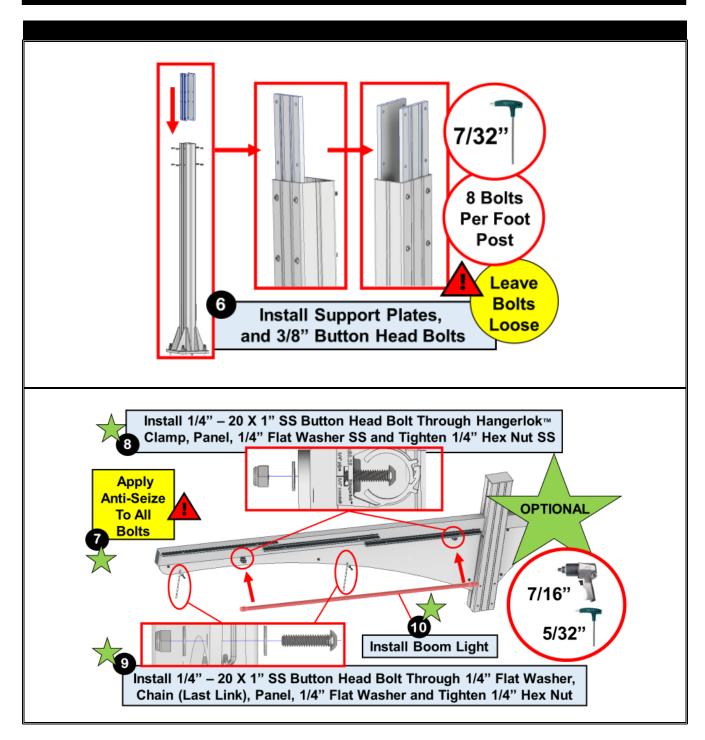

All parts and components <u>MUST</u> be installed by experienced and trained technicians. Safety wear is required for ALL personnel.

**WARNING**: No climbing or standing on canopy, or panels.

WARNING: Remove shade panels when high winds are expected. Also, it's recommended to remove the clearance bar.