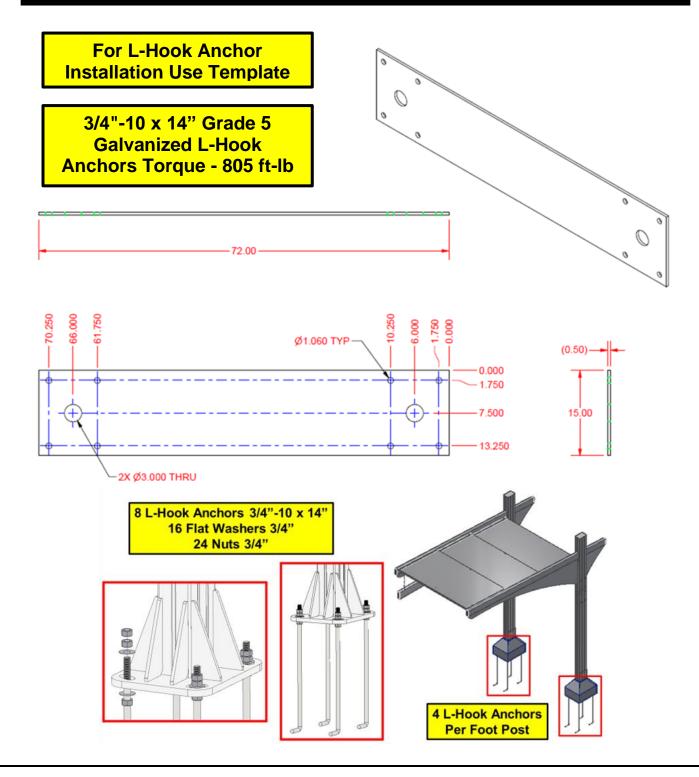

### EQUIPMENT INSTALLATION DIMENSIONS

All parts and components <u>MUST</u> be installed by experienced and trained technicians. Safety wear is required for ALL personnel.

**WARNING**: No climbing or standing on canopy, or panels.

WARNING: Remove shade panels when high winds are expected. Also, it's recommended to remove the clearance bar.