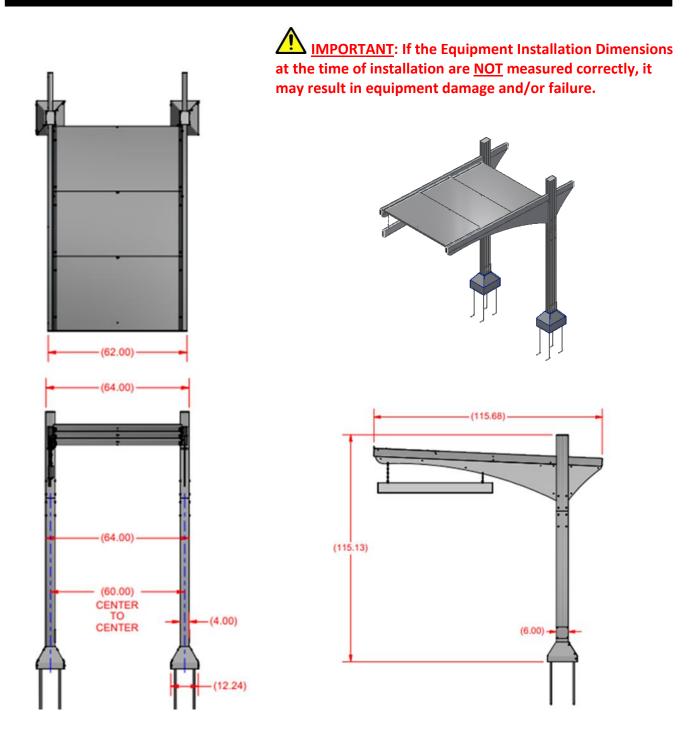

### EQUIPMENT INSTALLATION DIMENSIONS

All parts and components <u>MUST</u> be installed by experienced and trained technicians. Safety wear is required for ALL personnel.

**WARNING**: No climbing or standing on canopy, or panels.

WARNING: Remove shade panels when high winds are expected. Also, it's recommended to remove the clearance bar.