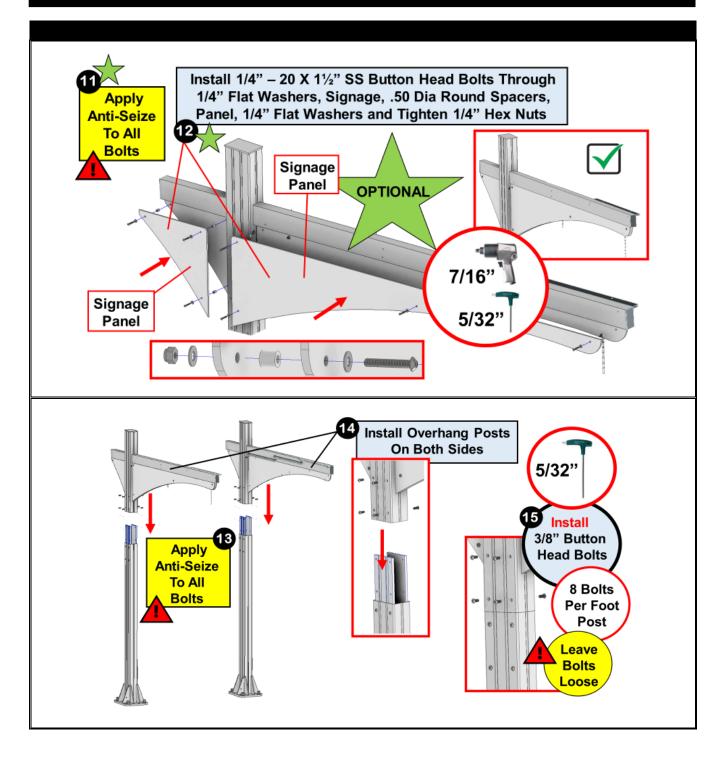

All parts and components <u>MUST</u> be installed by experienced and trained technicians. Safety wear is required for ALL personnel.

**WARNING**: No climbing or standing on canopy, or panels.

WARNING: Remove shade panels when high winds are expected. Also, it's recommended to remove the clearance bar.