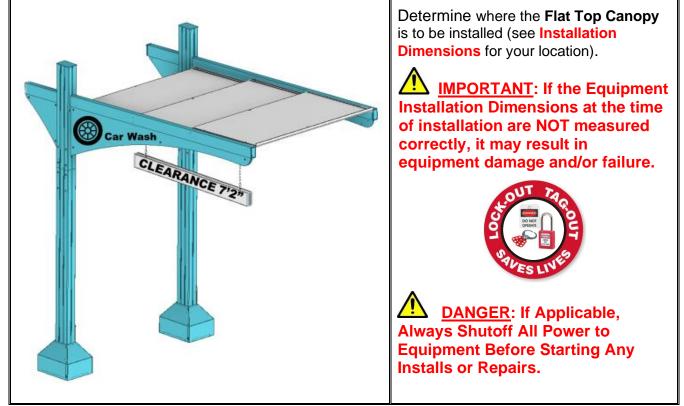

### IMPORTANT SAFEGUARDS AND WARNINGS

- **WARNING**: Possible wet floors and slippery conditions! To avoid an accident that might result in personal injury, death or dismemberment, all personnel **MUST** proceed with Caution.
- **WARNING:** Do **NOT** enter the wash tunnel when the equipment is operating. Personal injury, death and/or dismemberment may occur.
- **WARNING**: Make sure the proper Chemistry (Brush Lubrication) is being used in the Car Wash Tunnel to prevent vehicle and/or equipment damage.
- <u>WARNING</u>: If the Equipment Installation Dimensions at the time of installation are **NOT** measured correctly, it may result in equipment damage and/or failure. Dimensions <u>MUST</u> be verified if equipment is already installed. Contact Sonny's Technical Support Team at *1-800-327-8723* for any Installation questions.
- <u>WARNING</u>: All connections and repairs <u>MUST ONLY</u> be performed by Licensed Professionals. Perform all trade work in compliance with all applicable local and national codes.
- <u>WARNING</u>: Although building codes have been considered in developing all drawings, verification of sitespecific conditions and compliance with federal, state, and local building codes is the exclusive responsibility of the customer and/or architect and engineer to verify compliance.
- **WARNING:** Do **NOT** attempt to repair or adjust any pressurized liquid or pneumatic part, hose, pipe, or fitting while that equipment is in operation.
- <u>WARNING</u>: Do NOT operate any equipment that requires safety covers with those covers removed or improperly installed. Do NOT operate any equipment if any component of that equipment is suspected to be defective or malfunctioning.
- <u>WARNING</u>: Store all cleaning, washing solutions and oils in a well-ventilated area. Clean up fluid spills immediately to prevent hazardous safety conditions. Be certain to follow all safety procedures on SDS Sheets for each chemical product used.
- **WARNING**: When a piece of equipment must be in operation during inspection or maintenance, one qualified technician must stay at the power disconnect switch while another qualified technician performs the inspection or maintenance.
- <u>WARNING</u>: All Equipment <u>MUST</u> be given regular maintenance to prevent equipment damage and/or failure that will **VOID** the warranty.
- <u>WARNING:</u> Emergency "STOP" Buttons <u>MUST</u> be well marked, and their location and proper use reviewed with all personnel. Any activated "STOP" button must be reset only by the person who activated it. Clear the wash tunnel of any people, ladders, hoses, tools, and other loose items before restarting the equipment. An audible device <u>MUST</u> sound to warn people that the equipment is starting.

All parts and components <u>MUST</u> be installed by experienced and trained technicians. Safety wear is required for ALL personnel.

**WARNING**: No climbing or standing on canopy, or panels.

WARNING: Remove shade panels when high winds are expected. Also, it's recommended to remove the clearance bar.