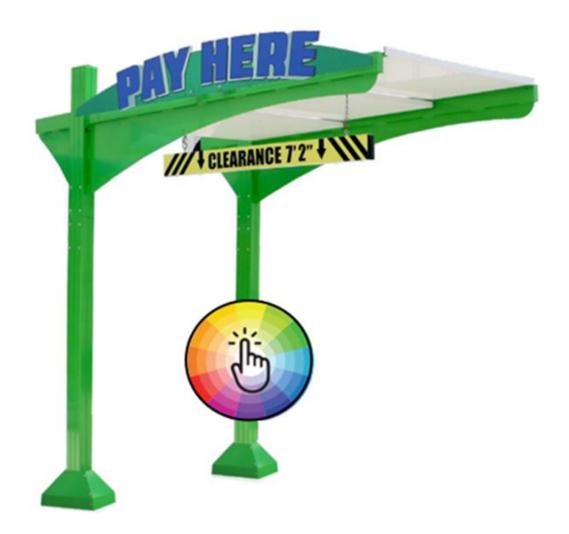

### FLAT TOP CANOPY FEATURES

Engineered with a sleek modern design that is both functional and attention-grabbing. Water cascades down three overlapping panels away from the driveway and safely behind sensitive equipment. The detachable roof panels are easy to remove for inclement weather.

- **Type:** Pay Station Canopy
- > Material: All Aluminum
- Height: 8'3"
- > Width: 5'3"
- Depth: 9'5"
- > Quadex Legs: 4" X 6" with matching foot covers
- Die Cut Signage: Add excitement to your car wash. Designate lanes, promote monthly plans and much more.
- > **Custom Color:** Vibrant powder coated color to complement your brand for years to come.
- > LED Lighting: Welcome customers day and night with bright G&G LED lighting.
- Easier to Install: Flat sectional roof can be ladder installed and removed to prevent storm damage.
  Signage