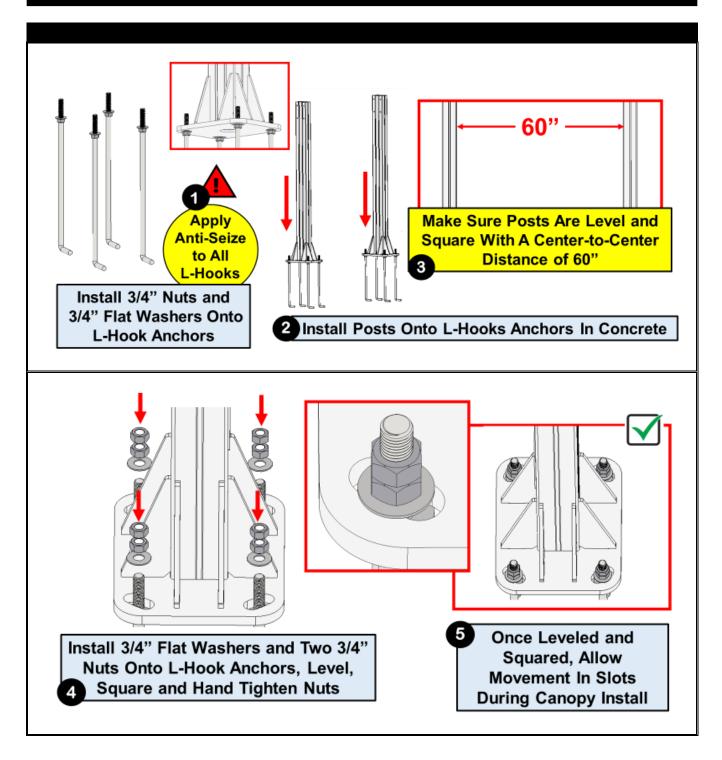

All parts and components <u>MUST</u> be installed by experienced and trained technicians. Safety wear is required for ALL personnel.

**WARNING**: No climbing or standing on canopy, or panels.

WARNING: Remove shade panels when high winds are expected. Also, it's recommended to remove the clearance bar.