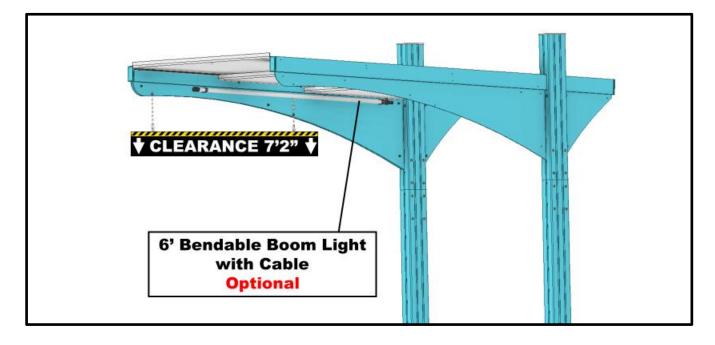

**Electric - The Customer's Electrician is responsible for:** 

The Customer's Electrician is responsible for the installation of the optional 6' Bendable Boom Light with Cable.

The following parts are included with shipment:

| 2 Each<br>Flat Top Canopy Leg<br>PC                          | Part Number # 20019495        |      |
|--------------------------------------------------------------|-------------------------------|------|
| 2 Each<br>Canopy Post Access<br>Cover PC                     | Part Number # 20019620        | 0000 |
| 4 Each<br>Canopy Foot Cover<br>Half PC                       | <b>Part Number # 20019225</b> |      |
| 1 Each<br>6' Bendable Boom<br>Light with Cable<br>(Optional) | Part Number # 40012616        |      |