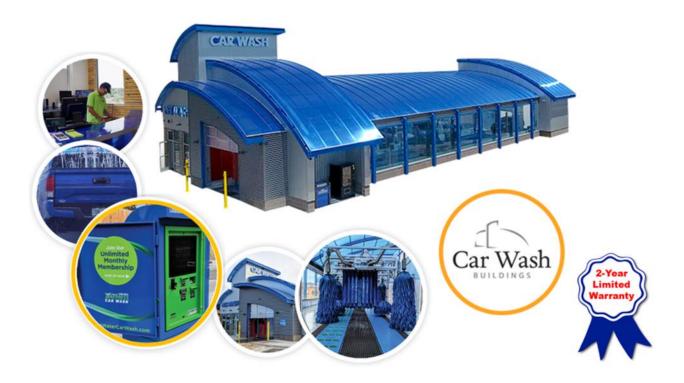

### **GROW YOUR BUSINESS**

is designed to provide you with a worldclass express exterior car wash structure that dazzles your customers and eclipses your competition without the high cost and lead times associated with traditional building construction.

Why Choose Car Wash Buildings' Pre-Manufactured Car Wash?

Car Wash Buildings' complete package

# **Unique Light Wall**

Forget the signs that drivers are mentally trained to ignore, now you can turn your entire building into a 24/7 marketing tool that draws in passing traffic. The light wall is visible through the glass walls and can be programmed for different color schemes to match your branding, or even seasonal advertising. Imagine turning your car wash green and red for Christmas, or red, white and blue for the 4th of July – even pink in October for breast cancer awareness month!