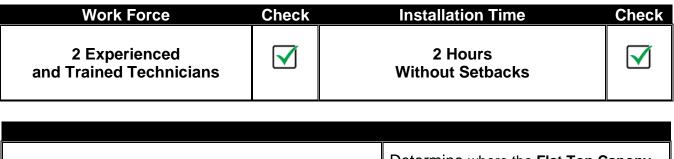

### TOOLS REQUIRED FOR INSTALLATION

| Tools               | Tools                           |
|---------------------|---------------------------------|
| Not Included        | Not Included                    |
| Impact Gun          | Socket Set                      |
| Screwdriver         | Standard Combo Wrenches         |
| Wire Cutter         | Allen Key Set                   |
| Tape Measure        | Anti-Seize Compound Never•Seez® |
| 2 Ladders           | Torque Wrench                   |
| Forklift (optional) | Level Tool                      |