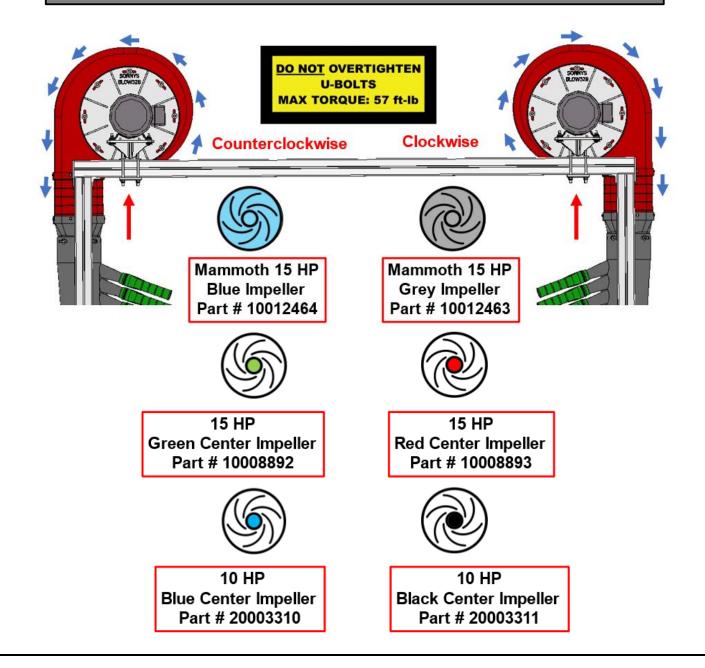

### IMPELLER OPTIONS

IMPORTANT: Only use the given Impeller Options per position on the Frame to ensure Blower optimization.

### **IMPELLER OPTIONS**

IMPORTANT: Only use the given Impeller Options per position on the Frame to ensure Blower optimization.