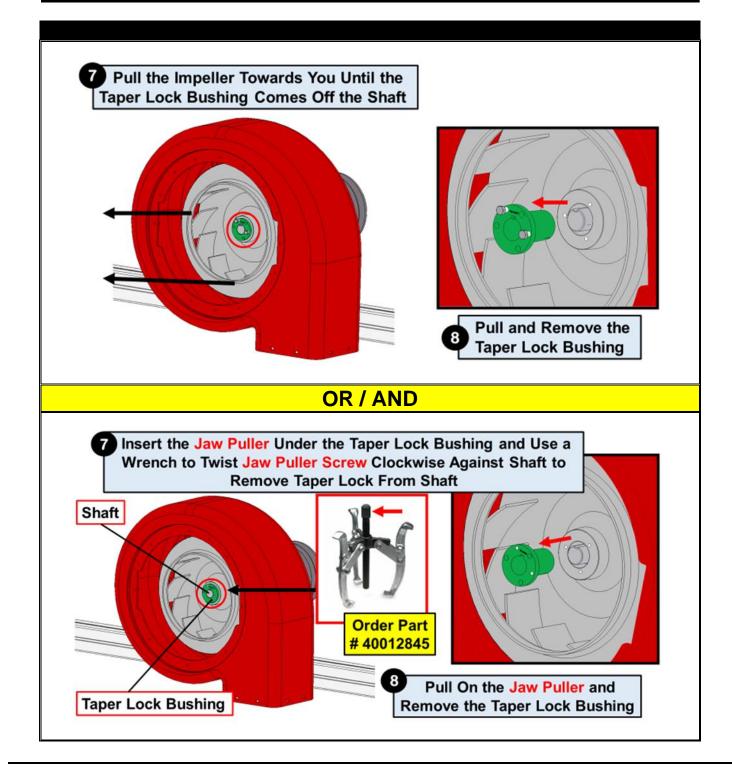

### **REPLACEMENT INSTRUCTIONS**

All parts and components <u>MUST</u> be installed by experienced and trained technicians. Safety wear is required for ALL personnel.

| Work Force                               | Check | Installation Time                | Check |
|------------------------------------------|-------|----------------------------------|-------|
| 2 Experienced<br>and Trained Technicians |       | 1 to 3 Hours<br>Without Setbacks |       |