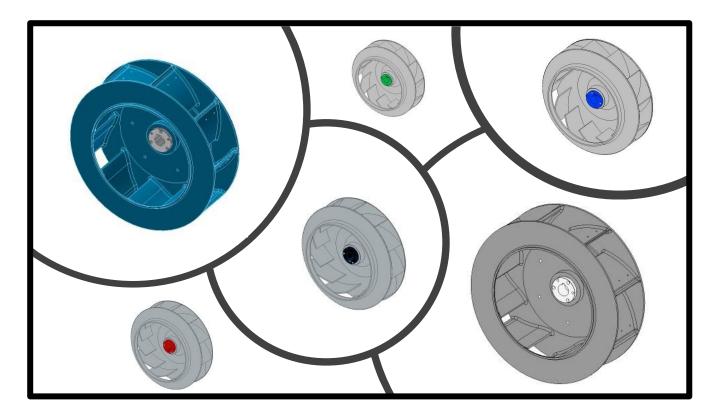

### IMPELLER OPTIONS

IMPORTANT: Only use the given Impeller Options per position on the Frame to ensure Blower optimization.

### **IMPELLER OPTIONS**

IMPORTANT: Only use the given Impeller Options per position on the Frame to ensure Blower optimization.