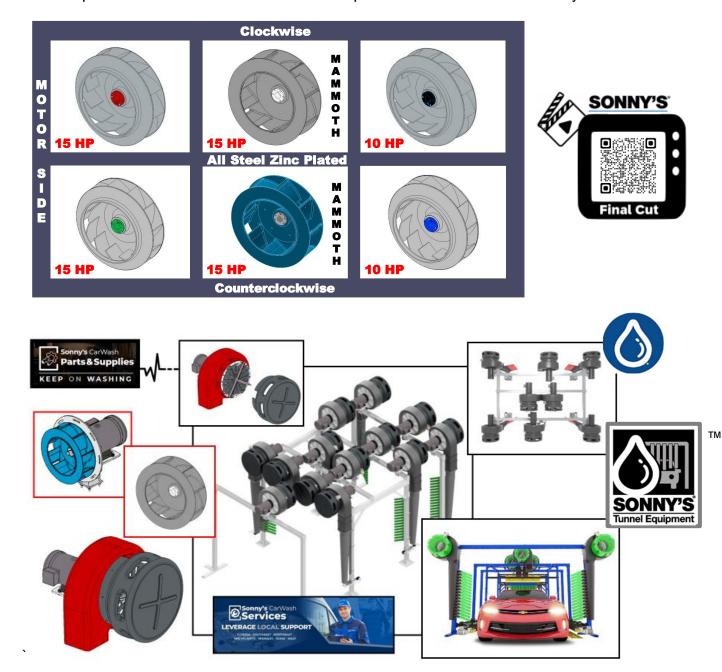

### IMPELLER OPTIONS

IMPORTANT: Only use the given Impeller Options per position on the Frame to ensure Blower optimization.

### **BEAM INSTALL – MOTOR SIDE**

### **IMPELLER OPTIONS**

IMPORTANT: Only use the given Impeller Options per position on the Frame to ensure Blower optimization.

### LEG INSTALL - MOTOR SIDE