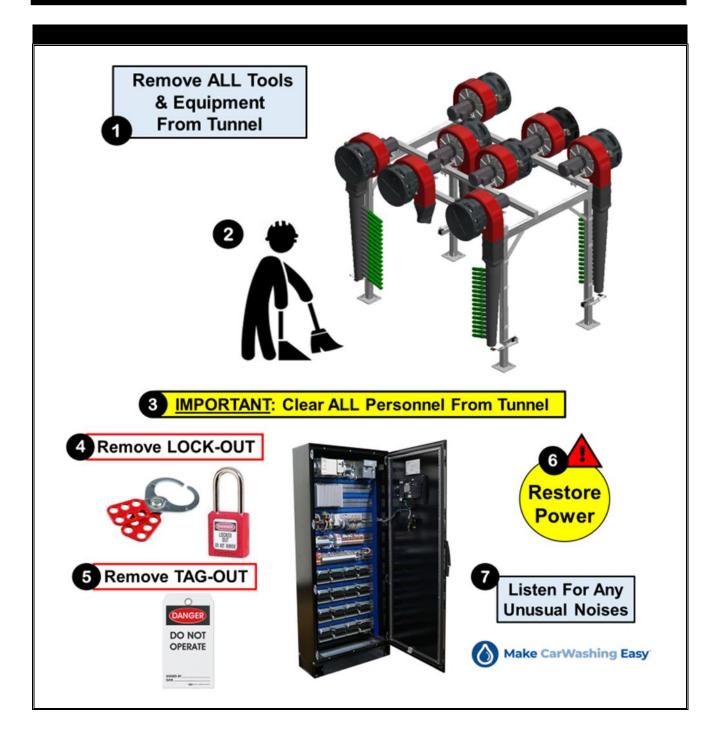

### **REMOVE LOCK-OUT TAG-OUT**

IMPORTANT SAFEGUARDS AND WARNINGS

- <u>WARNING</u>: Possible wet floors and slippery conditions! To avoid an accident that might result in personal injury, death or dismemberment, all personnel <u>MUST</u> proceed with Caution.
- **WARNING:** Do **NOT** enter the wash tunnel when the equipment is operating. Personal injury, death and/or dismemberment may occur.
- **WARNING**: Make sure the proper Chemistry (Brush Lubrication) is being used in the Car Wash Tunnel to prevent vehicle and/or equipment damage.
- <u>WARNING</u>: If the Equipment Installation Dimensions at the time of installation are NOT measured correctly, it may result in equipment damage and/or failure. Dimensions <u>MUST</u> be verified if equipment is already installed. Contact Sonny's Technical Support Team at *1-800-327-8723* for any Installation questions.
- **WARNING:** All connections and repairs **MUST ONLY** be performed by Licensed Professionals. Perform all trade work in compliance with all applicable local and national codes.
- <u>WARNING</u>: Although building codes have been considered in developing all drawings, verification of site-specific conditions and compliance with federal, state, and local building codes is the exclusive responsibility of the customer and/or architect and engineer to verify compliance.
- <u>WARNING</u>: Do NOT attempt to repair or adjust any pressurized liquid or pneumatic part, hose, pipe, or fitting while that equipment is in operation.
- <u>WARNING</u>: Do NOT operate any equipment that requires safety covers with those covers removed or improperly installed. Do NOT operate any equipment if any component of that equipment is suspected to be defective or malfunctioning.
- <u>WARNING</u>: Store all cleaning, washing solutions and oils in a well-ventilated area. Clean up fluid spills immediately to prevent hazardous safety conditions. Be certain to follow all safety procedures on SDS Sheets for each chemical product used.
- <u>WARNING</u>: When a piece of equipment must be in operation during inspection or maintenance, one qualified technician must stay at the power disconnect switch while another qualified technician performs the inspection or maintenance.
- **WARNING**: All Equipment **MUST** be given regular maintenance to prevent equipment damage and/or failure that will **VOID** the warranty.
- <u>WARNING:</u> Emergency "STOP" Buttons <u>MUST</u> be well marked, and their location and proper use reviewed with all personnel. Any activated "STOP" button must be reset only by the person who activated it. Clear the wash tunnel of any people, ladders, hoses, tools, and other loose items before restarting the equipment. An audible device <u>MUST</u> sound to warn people that the equipment is starting.

### IMPORTANT SAFEGUARDS AND WARNINGS

- Electrical connections and repairs MUST ONLY be performed by a Licensed Electrician.
- Plumbing connections and repairs MUST ONLY be performed by a Licensed Plumber.
- When working on any equipment that is higher than your shoulders, always use a fiberglass ladder that is in good condition.
- Use proper lifting technique. Team lifts are required for items over 50 lbs.
- Do **NOT** alter or modify parts in any way and do **NOT** interchange or substitute any components without the authorization of your supervisor and Sonny's The CarWash Factory.
- Do **NOT** install any parts or components into faulty materials.
- All damages and defects **MUST** be reported to both your supervisor and Sonny's The CarWash Factory.
- If there are any malfunctions with the **Blower Impeller Replacemet**; or if any questions arise regarding the equipment operations, immediately contact your supervisor or Sonny's The CarWash Factory.
- Only use approved hardware, parts, and components with the **Blower Impeller Replacemet** or any other equipment.
- Protect your body parts against sharp corners and edges at all times.
- Keep loose articles of clothing and jewelry away from the removal, installation, or operation of all equipment.
- The personnel installing the **Blower Impeller Replacemet** are responsible for making sure it works according to the instructions in this manual.
- Always remove ladders, tools, parts, etc, from the wash tunnel when finished.
- All personnel **MUST** be trained in the safe operation of all equipment, wash tunnel operations, safety regulations, emergency shutdown and maintenance practices to avoid any accidents.
- **Only** personnel specifically instructed and trained are permitted to enter the wash tunnel to perform inspections or maintenance. At least two qualified maintenance personnel **MUST** be present when performing equipment repairs or preventive maintenance.
- **IMPORTANT**: Call Technical Support to adjust wash cycle when new equipment is installed.
- <u>WARNING</u>: All hydraulic and electrical systems in the wash tunnel equipped with a torque relief or overload should be checked and set to the minimum amount that will allow for proper functionality under normal washing conditions.