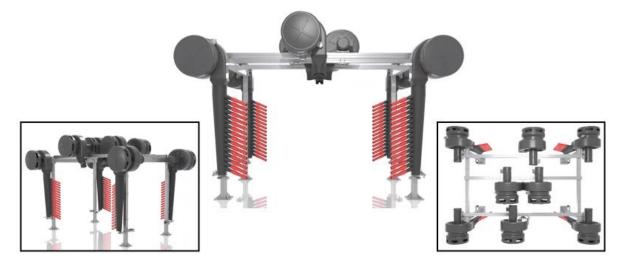

### **REPLACEMENT INSTRUCTIONS**

All parts and components <u>MUST</u> be installed by experienced and trained technicians. Safety wear is required for ALL personnel.

| Work Force                               | Check | Installation Time                | Check |
|------------------------------------------|-------|----------------------------------|-------|
| 2 Experienced<br>and Trained Technicians |       | 1 to 3 Hours<br>Without Setbacks |       |