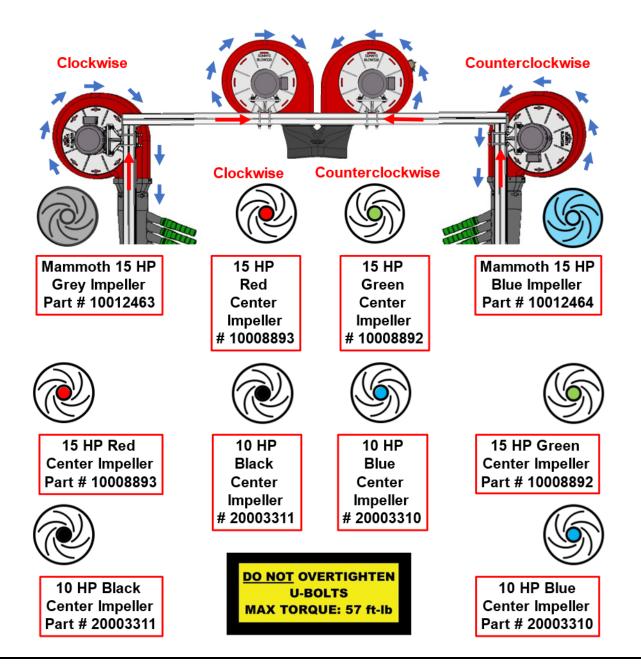

### IMPELLER OPTIONS

IMPORTANT: Only use the given Impeller Options per position on the Frame to ensure Blower optimization.