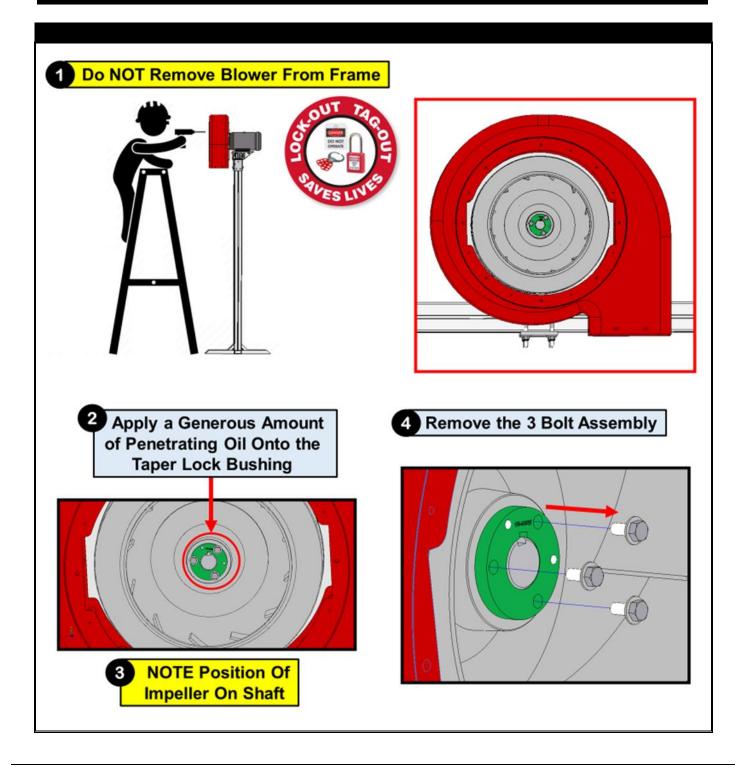

### **REMOVE – BLOWER SILENCER (OPTIONAL)**

### **REMOVE – STARGATE & VENTURI**