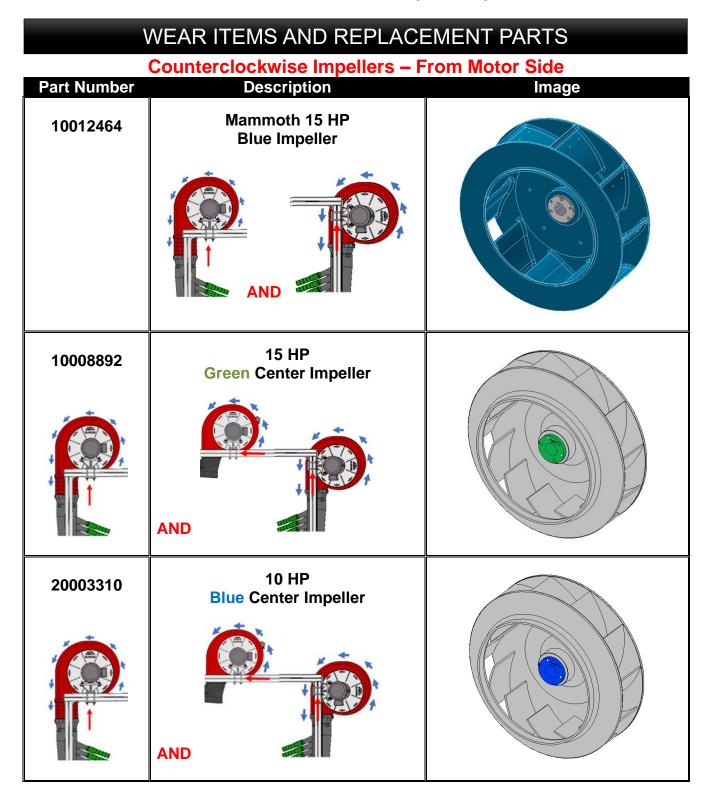

### IMPELLER OPTIONS

IMPORTANT: Only use the given Impeller Options per position on the Frame to ensure Blower optimization.

### **IMPELLER OPTIONS**

IMPORTANT: Only use the given Impeller Options per position on the Frame to ensure Blower optimization.