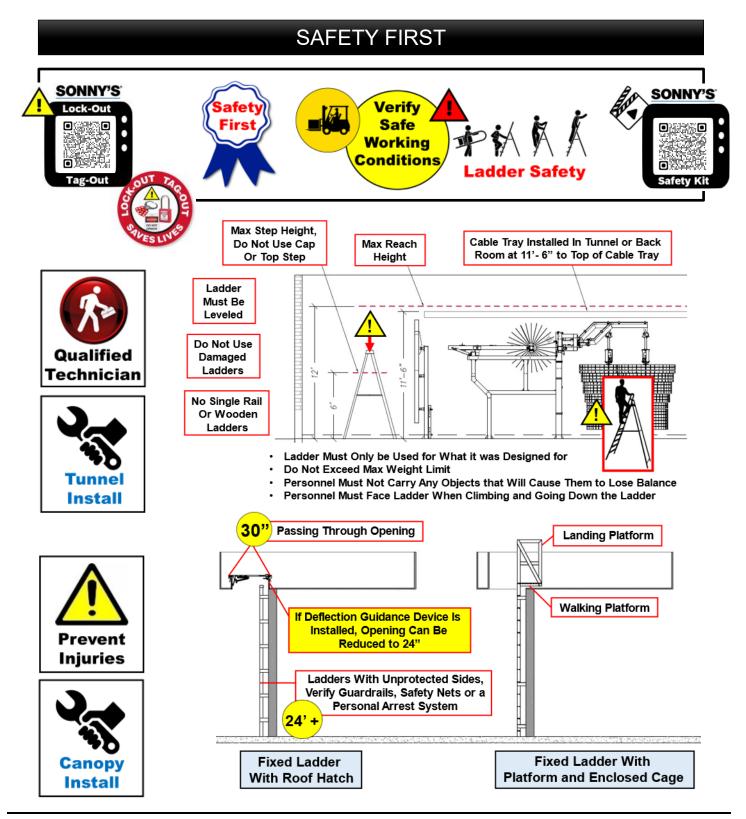

### IMPORTANT SAFEGUARDS AND WARNINGS

- <u>WARNING</u>: Do not perform any maintenance or work on equipment unless you first perform Lock-Out Safety Precautions. All electrically powered equipment MUST have manually operated disconnects capable of being locked in the "OFF" position. Equipment that has been "locked out" for any reason must be restarted ONLY by the person who performed the "lock out" operation. These procedures MUST be followed to avoid personal injury, death and/or dismemberment.
- All parts and components **MUST** be installed by experienced and trained technicians.
- No unauthorized personnel should ever be permitted in the wash tunnel or near the equipment at any time.
- Hardhat, safety glasses with side shields, closed steel toe shoes, anti-impact and cut resistant gloves, dust mask, and earplugs if operating power tools, **MUST** be worn.
- When cutting or grinding any metal, safety glasses, earplugs, and dust mask **MUST** be worn.
- Do NOT leave a ladder or any other items such as wash down hoses or tools in the wash tunnel while equipment is running. Vehicle damage and injury, including death, can occur.
- Do NOT wear loose fitting clothing or jewelry around moving equipment. Do not allow any
  part of your body or other objects (including ladders, hoses, or tools) to come in contact
  with moving equipment. Entanglement may result causing injury, death, or dismemberment.
- Always exercise caution when walking (never run) through the wash tunnel as there may be slippery conditions. Be careful so you do not bump into or trip over equipment.

### IMPORTANT SAFEGUARDS AND WARNINGS

- Electrical connections and repairs MUST ONLY be performed by a Licensed Electrician.
- Plumbing connections and repairs MUST ONLY be performed by a Licensed Plumber.
- When working on any equipment that is higher than your shoulders, always use a fiberglass ladder that is in good condition.
- Use proper lifting technique. Team lifts are required for items over 50 lbs.
- Do **NOT** alter or modify parts in any way and do **NOT** interchange or substitute any components without the authorization of your supervisor and Sonny's The CarWash Factory.
- Do **NOT** install any parts or components into faulty materials.
- All damages and defects **MUST** be reported to both your supervisor and Sonny's The CarWash Factory.
- If there are any malfunctions with the **Blower Impeller Replacemet**; or if any questions arise regarding the equipment operations, immediately contact your supervisor or Sonny's The CarWash Factory.
- Only use approved hardware, parts, and components with the **Blower Impeller Replacemet** or any other equipment.
- Protect your body parts against sharp corners and edges at all times.
- Keep loose articles of clothing and jewelry away from the removal, installation, or operation of all equipment.
- The personnel installing the **Blower Impeller Replacemet** are responsible for making sure it works according to the instructions in this manual.
- Always remove ladders, tools, parts, etc, from the wash tunnel when finished.
- All personnel **MUST** be trained in the safe operation of all equipment, wash tunnel operations, safety regulations, emergency shutdown and maintenance practices to avoid any accidents.
- **Only** personnel specifically instructed and trained are permitted to enter the wash tunnel to perform inspections or maintenance. At least two qualified maintenance personnel **MUST** be present when performing equipment repairs or preventive maintenance.
- **IMPORTANT**: Call Technical Support to adjust wash cycle when new equipment is installed.
- <u>WARNING</u>: All hydraulic and electrical systems in the wash tunnel equipped with a torque relief or overload should be checked and set to the minimum amount that will allow for proper functionality under normal washing conditions.

IMPORTANT SAFEGUARDS AND WARNINGS

- <u>WARNING</u>: Possible wet floors and slippery conditions! To avoid an accident that might result in personal injury, death or dismemberment, all personnel <u>MUST</u> proceed with Caution.
- **WARNING:** Do **NOT** enter the wash tunnel when the equipment is operating. Personal injury, death and/or dismemberment may occur.
- **WARNING**: Make sure the proper Chemistry (Brush Lubrication) is being used in the Car Wash Tunnel to prevent vehicle and/or equipment damage.
- <u>WARNING</u>: If the Equipment Installation Dimensions at the time of installation are NOT measured correctly, it may result in equipment damage and/or failure. Dimensions <u>MUST</u> be verified if equipment is already installed. Contact Sonny's Technical Support Team at *1-800-327-8723* for any Installation questions.
- **WARNING:** All connections and repairs **MUST ONLY** be performed by Licensed Professionals. Perform all trade work in compliance with all applicable local and national codes.
- <u>WARNING</u>: Although building codes have been considered in developing all drawings, verification of site-specific conditions and compliance with federal, state, and local building codes is the exclusive responsibility of the customer and/or architect and engineer to verify compliance.
- <u>WARNING</u>: Do NOT attempt to repair or adjust any pressurized liquid or pneumatic part, hose, pipe, or fitting while that equipment is in operation.
- <u>WARNING</u>: Do NOT operate any equipment that requires safety covers with those covers removed or improperly installed. Do NOT operate any equipment if any component of that equipment is suspected to be defective or malfunctioning.
- <u>WARNING</u>: Store all cleaning, washing solutions and oils in a well-ventilated area. Clean up fluid spills immediately to prevent hazardous safety conditions. Be certain to follow all safety procedures on SDS Sheets for each chemical product used.
- <u>WARNING</u>: When a piece of equipment must be in operation during inspection or maintenance, one qualified technician must stay at the power disconnect switch while another qualified technician performs the inspection or maintenance.
- **WARNING**: All Equipment **MUST** be given regular maintenance to prevent equipment damage and/or failure that will **VOID** the warranty.
- <u>WARNING:</u> Emergency "STOP" Buttons <u>MUST</u> be well marked, and their location and proper use reviewed with all personnel. Any activated "STOP" button must be reset only by the person who activated it. Clear the wash tunnel of any people, ladders, hoses, tools, and other loose items before restarting the equipment. An audible device <u>MUST</u> sound to warn people that the equipment is starting.

### SAFETY WEAR REQUIRED FOR INSTALLATION

<u>WARNING</u>: Make sure to follow Local and State Safety Wear Required Regulations to ensure the safety of all personnel. Failure to follow Safety Regulations may result in personal injury, death and/or dismemberment.

### TOOLS REQUIRED FOR INSTALLATION

| Tools                   | Tools                                                         |
|-------------------------|---------------------------------------------------------------|
| Not Included            | Not Included                                                  |
| 8' Ladder               | Bearing Punch                                                 |
| Safety Glasses          | Sledgehammer                                                  |
| Gloves                  | Penetrating Oil, WD-40 <sup>®</sup>                           |
| 1/2" Drive Ratchet Set  | Anti-Seize Never•Seez <sup>®</sup>                            |
| Standard Combo Wrenches | Blower Impeller Removal Tool<br>Order From Sonny's – 20018599 |
| Torque Wrench           | Jaw Puller<br>Order From Sonny's – 40012845                   |