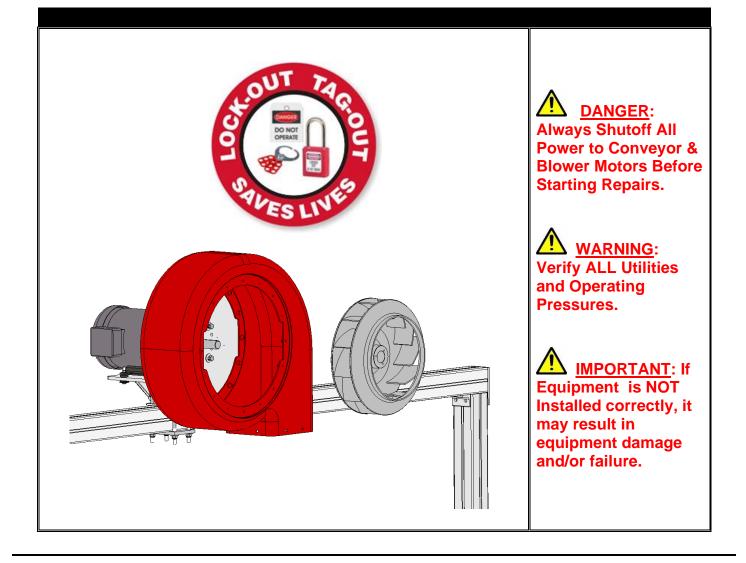

### IMPORTANT SAFEGUARDS AND WARNINGS

- <u>WARNING</u>: Do not perform any maintenance or work on equipment unless you first perform Lock-Out Safety Precautions. All electrically powered equipment MUST have manually operated disconnects capable of being locked in the "OFF" position. Equipment that has been "locked out" for any reason must be restarted ONLY by the person who performed the "lock out" operation. These procedures MUST be followed to avoid personal injury, death and/or dismemberment.
- All parts and components **MUST** be installed by experienced and trained technicians.
- No unauthorized personnel should ever be permitted in the wash tunnel or near the equipment at any time.
- Hardhat, safety glasses with side shields, closed steel toe shoes, anti-impact and cut resistant gloves, dust mask, and earplugs if operating power tools, **MUST** be worn.
- When cutting or grinding any metal, safety glasses, earplugs, and dust mask **MUST** be worn.
- Do NOT leave a ladder or any other items such as wash down hoses or tools in the wash tunnel while equipment is running. Vehicle damage and injury, including death, can occur.
- Do NOT wear loose fitting clothing or jewelry around moving equipment. Do not allow any
  part of your body or other objects (including ladders, hoses, or tools) to come in contact
  with moving equipment. Entanglement may result causing injury, death, or dismemberment.
- Always exercise caution when walking (never run) through the wash tunnel as there may be slippery conditions. Be careful so you do not bump into or trip over equipment.