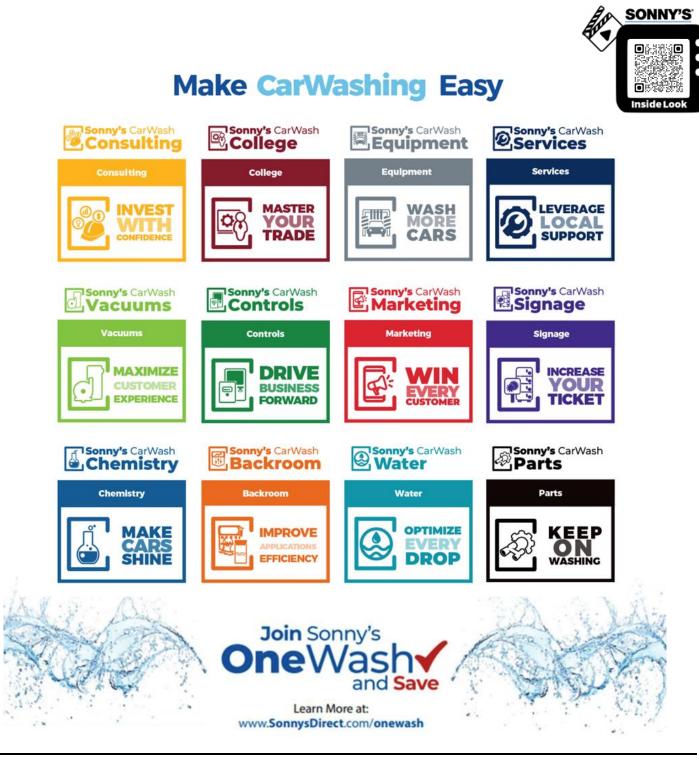

### UNLIMITED WASH CLUB

With your **OneWash™** membership, you'll have unlimited access to the industry's only complete suite of car wash business solutions with benefits.

# Join Sonny's OneWash

### Consulting

Expert guidance to help you go from breaking ground to ground-breaking performance.

### College

Comprehensive hands-on training to plan, manage, maintain and grow your business.

### Equipment

Trusted leadership from the world's largest manufacturer of conveyorized car wash equipment.

### Vacuums

The industry's best-selling central vacuum with professional grade durability to maximize uptime.

### Marketing

Marketing consultation, design and campaign management to attract, upsell and retain customers onsite and online.

### Chemistry

The most convenient and accurate way to deliver a clean, dry and shiny car.

### Water

Revolutionary treatment to elevate water quality and reduce waste.

### Services

Local installation, service and support to build and operate your business.

### Controls

Complete business management technology to deliver efficiency and profitability across your locations.

### Signage

Custom branded signage and lighting to create a value proposition and on-site experience that dominates.

### Backroom

Integrated backroom systems designed to consistently achieve superior performance.

#### Parts

12,000 parts in stock for immediate delivery to support your business with inventory for every OEM.

Learn More at: www.**SonnysDirect**.com**/onewash** 