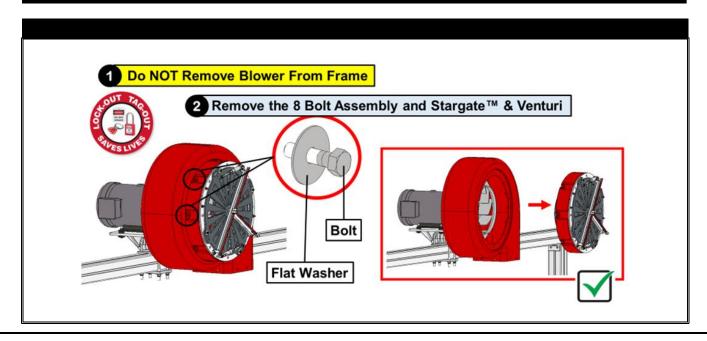

wear is required for ALL personnel.

| Work Force                               | Check | Installation Time                | Check |
|------------------------------------------|-------|----------------------------------|-------|
| 2 Experienced<br>and Trained Technicians |       | 1 to 3 Hours<br>Without Setbacks |       |



### © 2023 SONNY'S The CarWash Factory®. All Rights Reserved.

#### SonnysDirect.com

This document is confidential and proprietary to SONNY'S and cannot be used, disclosed, or published without prior written consent. Content, prices, and availability subject to change without notice. All brand names, trademarks or registered trademarks are the property of their respective owners.



### **REMOVE – BLOWER SILENCER (OPTIONAL)**



### **REMOVE – STARGATE & VENTURI**



### © 2023 SONNY'S The CarWash Factory®. All Rights Reserved.

#### SonnysDirect.com

This document is confidential and proprietary to SONNY'S and cannot be used, disclosed, or published without prior written consent. Content, prices, and availability subject to change without notice. All brand names, trademarks or registered trademarks are the property of their respective owners.



### **REMOVE – VENTURI**



### REMOVE – GATOR



### © 2023 SONNY'S The CarWash Factory<sup>®</sup>. All Rights Reserved.

#### SonnysDirect.com

This document is confidential and proprietary to SONNY'S and cannot be used, disclosed, or published without prior written consent. Content, prices, and availability subject to change without notice. All brand names, trademarks or registered trademarks are the pro