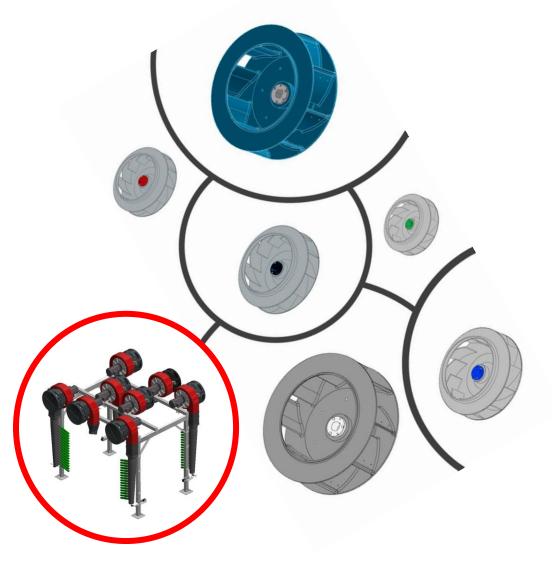

### **IMPELLER OPTIONS**

IMPORTANT: Only use the given Impeller Options per position on the Frame to ensure Blower optimization.

### LEG INSTALL - MOTOR SIDE