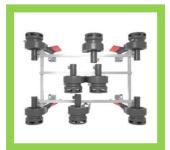

### IMPELLER OPTIONS

IMPORTANT: Only use the given Impeller Options per position on the Frame to ensure Blower optimization.