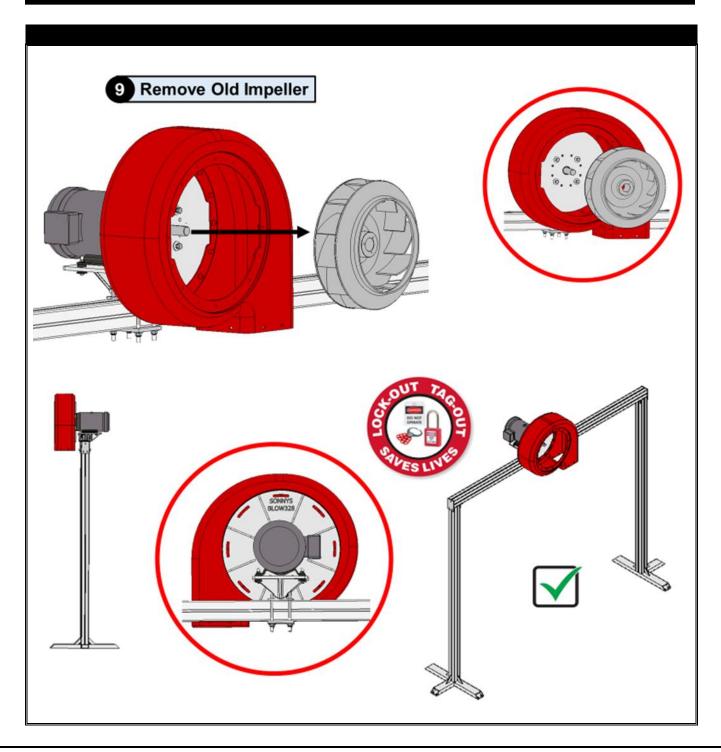

### **REPLACEMENT INSTRUCTIONS**

All parts and components <u>MUST</u> be installed by experienced and trained technicians. Safety wear is required for ALL personnel.

| Work Force                               | Check | Installation Time                | Check |
|------------------------------------------|-------|----------------------------------|-------|
| 2 Experienced<br>and Trained Technicians |       | 1 to 3 Hours<br>Without Setbacks |       |