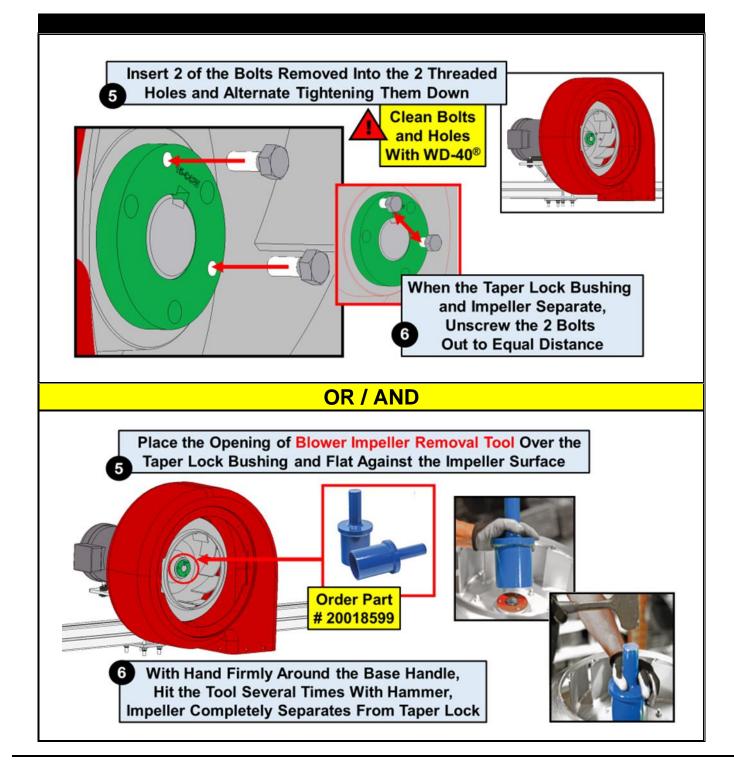

### TOOLS REQUIRED FOR INSTALLATION

| Tools                   | Tools                                                         |
|-------------------------|---------------------------------------------------------------|
| Not Included            | Not Included                                                  |
| 8' Ladder               | Bearing Punch                                                 |
| Safety Glasses          | Sledgehammer                                                  |
| Gloves                  | Penetrating Oil, WD-40 <sup>®</sup>                           |
| 1/2" Drive Ratchet Set  | Anti-Seize Never•Seez <sup>®</sup>                            |
| Standard Combo Wrenches | Blower Impeller Removal Tool<br>Order From Sonny's – 20018599 |
| Torque Wrench           | Jaw Puller<br>Order From Sonny's – 40012845                   |