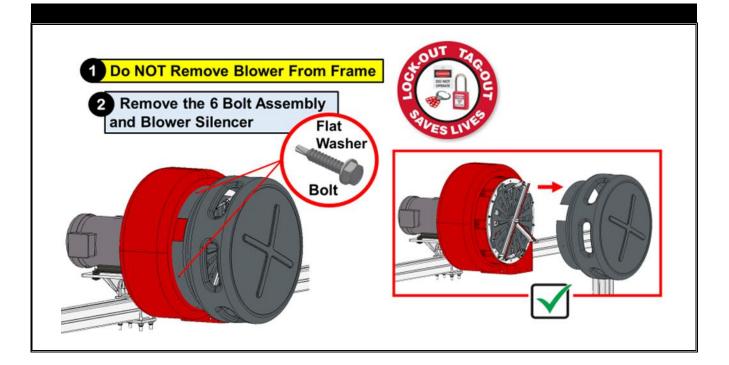

rienced and trained technicians. Safety wear is required for ALL personnel.

| Work Force                               | Check | Installation Time                | Check |
|------------------------------------------|-------|----------------------------------|-------|
| 2 Experienced<br>and Trained Technicians |       | 1 to 3 Hours<br>Without Setbacks |       |



### © 2023 SONNY'S The CarWash Factory®. All Rights Reserved.

#### SonnysDirect.com

This document is confidential and proprietary to SONNY'S and cannot be used, disclosed, or published without prior written consent. Content, prices, and availability subject to change without notice. All brand names, trademarks or registered trademarks are the property of their respective owners.



### **REMOVE – BLOWER SILENCER (OPTIONAL)**



### **REMOVE – STARGATE & VENTURI**



### © 2023 SONNY'S The CarWash Factory®. All Rights Reserved.

#### SonnysDirect.com

This document is confidential and proprietary to SONNY'S and cannot be used, disclosed, or published without prior written consent. Content, prices, and availability subject to change without notice. All brand names, trademarks or registered trademarks are the property of their respective owners.



### **REMOVE – VENTURI**



### REMOVE – GATOR



### © 2023 SONNY'S The CarWash Factory<sup>®</sup>. All Rights Reserved.

#### SonnysDirect.com

This document is confidential and proprietary to SONNY'S and cannot be used, disclosed, or published without prior written consent. Content, prices, and availability subject to change without notice. All brand names, trademar