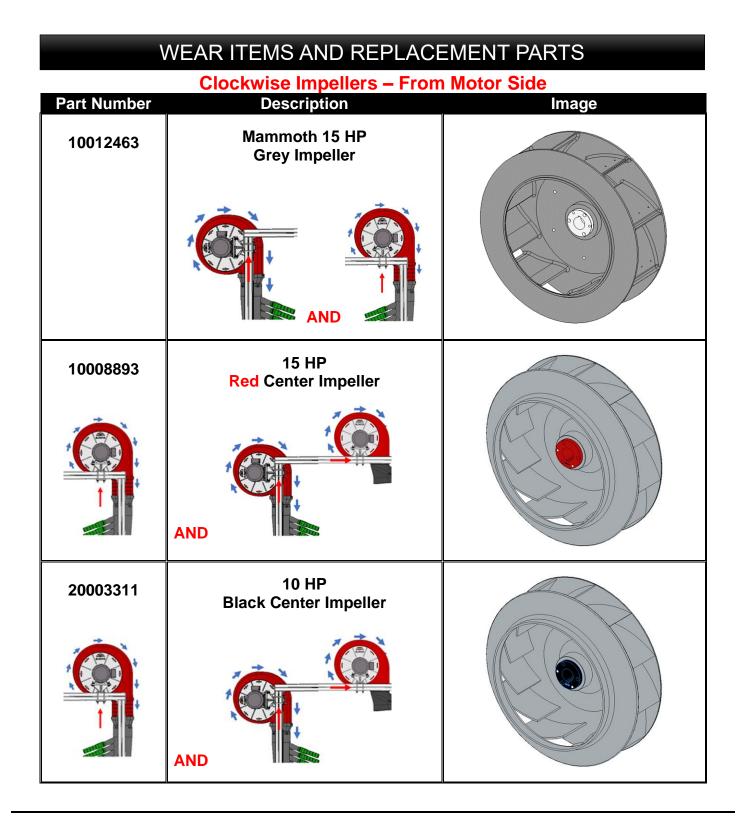

### IMPELLER OPTIONS

IMPORTANT: Only use the given Impeller Options per position on the Frame to ensure Blower optimization.

### **BEAM INSTALL – MOTOR SIDE**