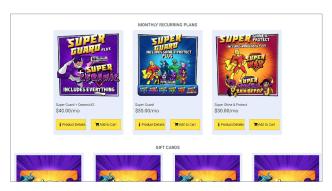

### Sign-Up Online and Instantly Redeem On-Site

Customers can join your membership plans by entering their plate into your integrated E-Commerce website and instantly redeem via LPR scan on-site.

#### Integrated to Sonny's Pay Station

Automate visit-based promotions through expertly crafted Pay Station screens, leverage loyalty rewards programs and monthly unlimited memberships.