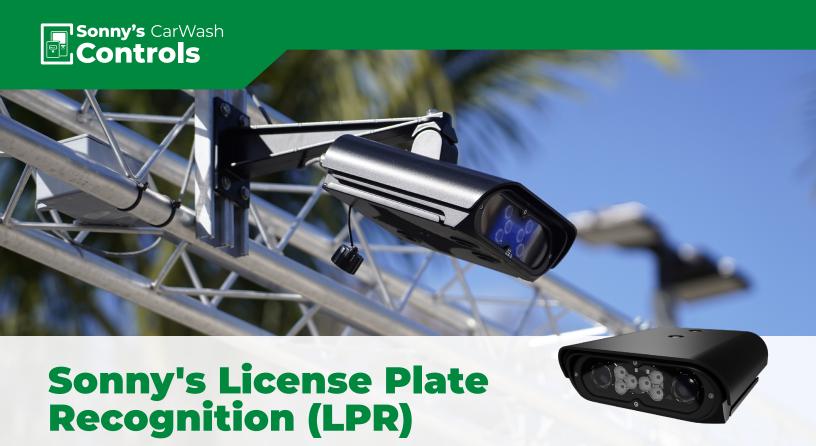

Deliver a seamless VIP experience for members, repeat customers, and first time visitors.

As visitors enter a site, Sonny's License Plate Recognition (LPR) quickly identifies and processes vehicles decreasing wait times and increases marketing opportunities. Customers can purchase memberships directly from the Pay Station without the extra RFID tag interaction saving you time and labor.

# Sonny's License Plate Recognition™ **Product Features**