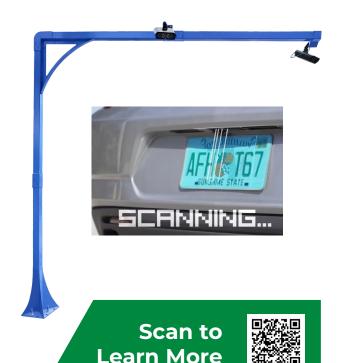

- Track customer patterns and frequency
- Expedite membership redemption
- Increase visitor throughput
- Integrates with Sonny's Pay Station & Digital Queue
- Overhead mounting
- Optional powder coating on mounting post
- Delivers highly accurate reads in any weather

## **Specifications**

| Mounting   | Overhead Mount. L or T shape               |
|------------|--------------------------------------------|
| Voltage    | 100~240 VAC Water-Proof Power Supply POE++ |
| Dimensions | 16in L x 16in W x 51in H                   |