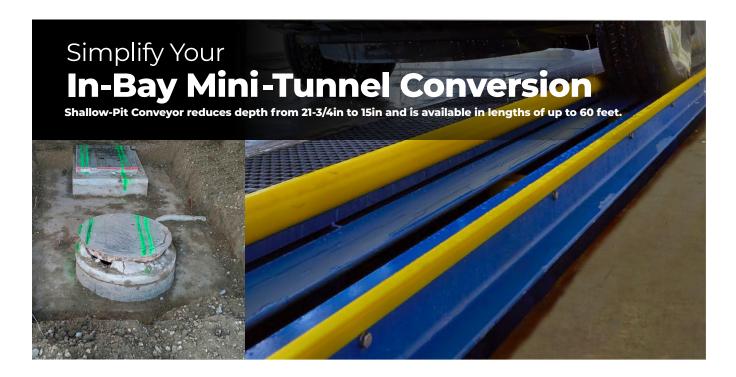

# Over-UnderShallowPitConveyor

Sonny's Exclusive Shallow Pit Over-Under Conveyor delivers the legendary performance and reliability of our standard conveyor while reducing the conveyor trench requirement from the standard 21-3/4in to only 14-1/2in. This allows for easy installation into old bays with reclaim or underground holding tanks.

## **Features**

- Easily installs over existing reclaim tanks found when converting an in-bay automatic to a Mini Tunnel.
- Air take-up with 1-1/2in stainless steel shaft and UHMW bushings for easier maintenance.
- Durable 1/2in thick top deck and 3/8in steel frame with Banana Peel Rails for safe operation.