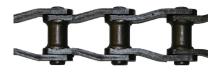

# **Chain and Rollers**

Shallow Pit Conveyor can only be used with the SC78 chain 3ft 6in Mid-Profile Rollers.