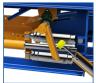

## **Features**

- Easily installs over existing reclaim tanks found when converting an in-bay automatic to a Mini Tunnel.
- Air take-up with 1-1/2in stainless steel shaft and UHMW bushings for easier maintenance.
- Durable 1/2in thick top deck and 3/8in steel frame with Banana Peel Rails for safe operation.

Banana Peel Rails for safer tracking while allowing for lower vehicles commonly seen today.

Optional galvanized finish for longer lifespan.

Air take-up for reliable performance and consistent tension for longer chain life.