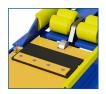

|
| Top Deck         | 3in x 5in x 1/2in Angle |  |
| Center Deck      | 3in x 4in x 3/8in Angle |  |
| Bottom Deck      | 3in x 4in x 3/8in Angle |  |
| Banana Peel Rail | Inside 2-1/2in          |  |
|                  | Full 3-5/8in            |  |

Chain and roller requirements based on specific requirements and spacing, Call Sonny's to calculate pricing.

| 20007280 | Conveyor Shall Base BP 88 Air 10' Hyd | \$23,833.64 |
|----------|---------------------------------------|-------------|
| Item No. | Description                           | Price       |





Banana Peel Rails for safer tracking while allowing for lower vehicles commonly seen today.



Optional galvanized finish for longer lifespan.



Air take-up for reliable performance and consistent tension for longer chain life.



5/16in steel roller-up door with heavy-duty rubber hinge.



### **Shallow Pit Conveyor Center Sections**

Steel frame standard painted surface finish delivers excellent corrosion resistance.

| Item No. | Description                               | Price      |
|----------|-------------------------------------------|------------|
| 20005570 | Shallow Conveyor Center Banana Peel, 1ft  | \$636.79   |
| 20005857 | Shallow Conveyor Center Banana Peel, 3ft  | \$1,022.92 |
| 20005568 | Shallow Conveyor Center Banana Peel, 4ft  | \$1,080.62 |
| 20005567 | Shallow Conveyor Center Banana Peel, 5ft  | \$1,985.44 |
| 20005566 | Shallow Conveyor Center Banana Peel, 10ft | \$2,671.65 |
| 20005565 | Shallow Conveyor Center Banana Peel, 15ft | \$3,049.83 |



# **Chain and Rollers**



Shallow Pit Con