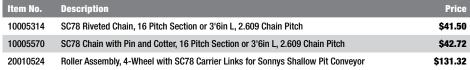

# **Chain and Rollers**

Shallow Pit Conveyor can only be used with the SC78 chain 3ft 6in Mid-Profile Rollers.