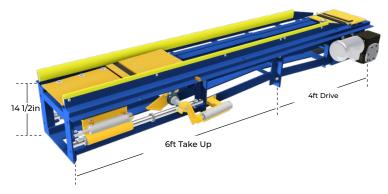

# Over-UnderShallowPitConveyor

Sonny's Exclusive Shallow Pit Over-Under Conveyor delivers the legendary performance and reliability of our standard conveyor while reducing the conveyor trench requirement from the standard 21-3/4in to only 14-1/2in. This allows for easy installation into old bays with reclaim or underground holding tanks.

# **Specifications**

| SECTION          |                         |  |
|------------------|-------------------------|--|
| Total Height     | 17.3in                  |  |
| Shoulder Height  | 3.5in                   |  |
| Tire Clearance   | 13-1/2in                |  |
| Top Deck         | 3in x 5in x 1/2in Angle |  |
| Center Deck      | 3in x 4in x 3/8in Angle |  |
| Bottom Deck      | 3in x 4in x 3/8in Angle |  |
| Banana Peel Rail | Inside 2-1/2in          |  |
|                  | Full 3-5/8in            |  |