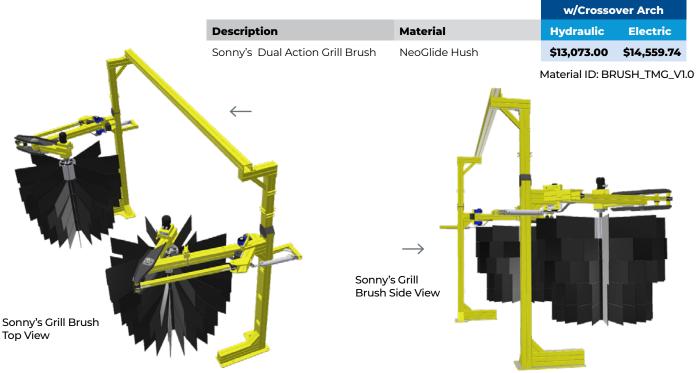

### Sonny's Dual Action Grill Brush™

#### **Specifications**

| Footprint Length  | 138in                |
|-------------------|----------------------|
| Footprint Width   | 156in                |
| Unit Height       | 116in                |
| Vehicle Clearance | 1123in               |
| Water Inlet       | 1/2in                |
| Hydraulic Option  | 4GPM Per Motor       |
| Electric Option   | 1HP 3-Phase 208-460V |

| Hub Configuration   | Inch     |
|---------------------|----------|
| Top Hub Diameter    | 6in      |
| Middle Hub Diameter | 10in     |
| Bottom Hub Diameter | 12in     |
| Top Hub Slots       | 28 slots |
| Middle Hub Slots    | 36 slots |
| Bottom Hub Slots    | 44 slots |