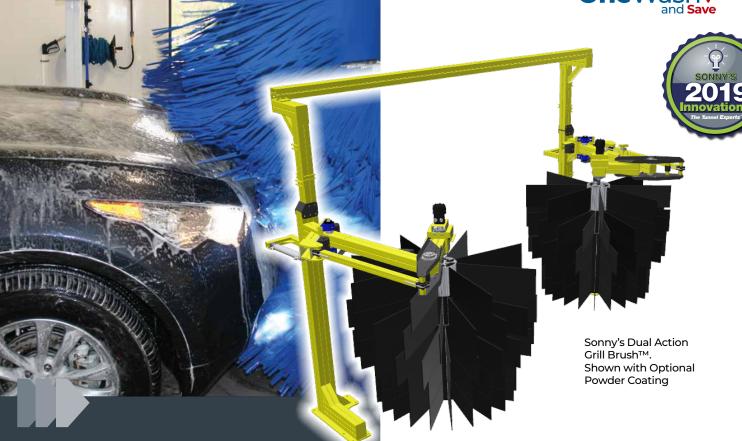

# **Sonny's** Dual Action Grill Brush

Sonny's Dual Action Grill Brush™ is like two washers in one with bug busting power. It follows and cleans the complete front of the vehicle safely, before washing side surfaces like a standard 50in brush.

Half-round bumper stops for solid contact when fully retracted or engaged

4-bar linkage allows brush to fold in – saving 2 feet of tunnel length over previous design

- Cannot bend license plates since they rotate "at" the vehicle in the opposite rotation of a Wrap-Around Washer
- Includes full retract capability along with a pre-plumbed crossover arch for easy installation
- Multi-tiered hub delivers optimal penetration and movement - permitting a single side washer to remove heavy rocker panel dirt while delivering deep gentle cleaning to contoured sides and mirror backs
- Simple pneumatic controls for precise wash penetration adjustment and gentle retract

### Sonny's Dual Action Grill Brush™