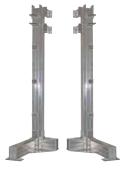

#### SF50 Front Grill Brush Retrofit Kit

This kit comes with four double roller bearings and redesigned primary arms and legs to update your existing Grill Brush to Sonny's latest design for more effective and gentler cleaning on the front of vehicles.

| Item #   | Description                 | Price      |
|----------|-----------------------------|------------|
| 20003608 | Grill Brush, SF50 Retro Kit | \$4,769.00 |

Legs (1) DS, (1) PS

Primary Arms (1) DS, (1) PS

Bearings (2) DS, (2) PS