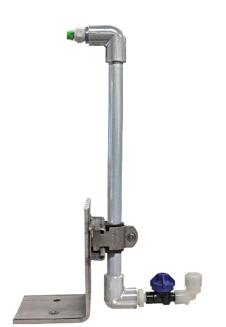

#### Cone Nozzle Non-Foaming Chemical Tire Applicator

- Used with heated chemicals to target the wheel with a full cone pattern
- Each tree includes nozzle, mounting bracket, and check valves
- Applicator pump and activation sold separately
- Stainless Steel

| Description                                         | Price    |
|-----------------------------------------------------|----------|
| Cone Nozzle Non-Foaming Chemical SS Tire Applicator | \$119.00 |
| Material ID: TIRE_APPLICATORS                       |          |