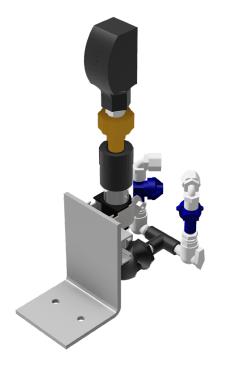

### 12-Hole Foaming Showerhead Chemical Tire Applicator

Work in conjunction with high pressure and wheel brushes to deliver clean wheels, less maintenance, and chemical expenses. Multiple manifold designs are available depending on the type of chemistry, speed of the conveyor, and amount of dwell time you have at your wash.

- Delivers a wide pattern to cover tires & wheels
- Foam increases dwell time for better results
- Each tree includes showerhead manifold, mounting bracket, foam generator, and check valves
- Applicator pump and activation sold separately

# Description Price 12-Hole Shower Head Foaming Chemical Tire Applicators \$250.00 Material ID: TIRE APPLICATORS