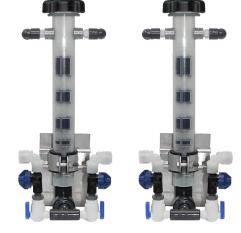

# **Chemical Tire & Wheel Applicators**

CTA applicators provide fast, on-time delivery to ensure full wheel and tire coverage. Clinging foam with nonclogging spray pattern and consistent coverage ensure optimal results with simplified maintenance.

### Features

- Unique spray pattern accommodates a wide range of tire sizes for complete application.
- Twist N Kleen® Foam Generators improve foaming action while both simplifying and reducing maintenance.
- Adjustable nozzles for complete application with clog-free operation specific to your requirements.

#### Specifications

| Inlet                 | (2) 3/8in Tube O.D.    |
|-----------------------|------------------------|
| Outlet                | (1) 1/4in MPT          |
| Nozzle Driver Side    | 80° / #20              |
| Nozzle Passenger Side | 65° / #20              |
| Material              | Thermoplastic Fittings |

# **Foaming Chemical Tire Applicators**

| Item No. | Description                                                                                                    | Price    |
|----------|----------------------------------------------------------------------------------------------------------------|----------|
| 20017412 | Chemical Tire Applicator Driver and Passenger Side Set of 2,<br>Inlet (2) 3/8in Tube O.D. Outlet (1) 1/4in MPT | \$730.24 |