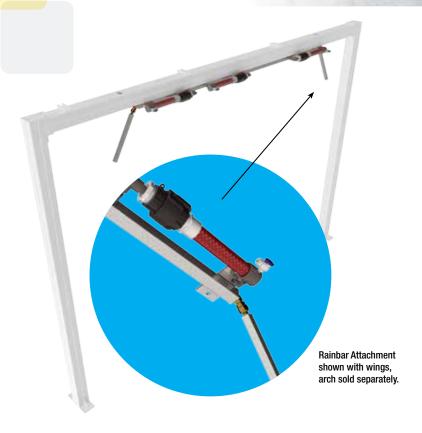

## Foaming Rainbar Foaming Sheet Applicator

## Why Choose SONNY'S Foaming RainBar Applicator?

SONNY'S RainBar Applicator delivers complete coverage and a great customer experience while reducing the amount of foam on the vehicle surface to control costs and improve rinsing.

- Precision RAIN foam ports cut through turbulence to deliver full coverage.
- Reduce maintenance, chemistry costs, and improve foaming action with included patent pending Quick-Release foam generators.
- Optional:
   Square Arch
   Supports single or triple color foam applications!
  - ONLY 2 inches wide to fit in tight spaces with included mounting brackets.

## Includes:

- Manifold
- Quick Release Foamers
- Mounting Brackets