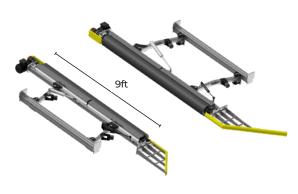

#### TBG300 9ft Tire Seal Machine™

| Footprint<br>Length                     | Footprint<br>Width | Hydraulic<br>Option | Electric Option |                    |
|-----------------------------------------|--------------------|---------------------|-----------------|--------------------|
| 196in                                   | 144in              | 6GPM                | 1HP 3-Phase 208 | 3-460V             |
|                                         |                    |                     |                 |                    |
| Floor Mou                               | ıt*                |                     | Hydraulic       | Electric           |
| Tire Seal Machine™, Supersoft. 9ft Long |                    | \$19,340.00         | \$21,149.00     |                    |
| Attachmen                               | ıt*                |                     | Hydraulic       | Electric           |
| Tire Seal Ma                            | achine™, Sup       | ersoft. 9ft Long    | \$19,410.00     | \$21,219.00        |
|                                         |                    |                     |                 |                    |
| *Does not in                            | clude Tire Se      | eal Chemical Pa     | inel Material   | ID: TIRE_SEAL_V1.0 |