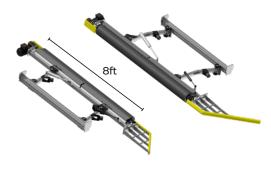

#### TBG300 8ft Tire Seal Machine™

| Footprint<br>Length | Footprint<br>Width                     | Hydraulic<br>Option | Electric Option |                    |
|---------------------|----------------------------------------|---------------------|-----------------|--------------------|
| 184in               | 144in                                  | 6GPM                | 1HP 3-Phase 20  | 8-460V             |
| Floor Mou           | nt*                                    |                     | Hydraulic       | Electric           |
| Tire Seal M         | Tire Seal Machine™, Supersoft.8ft Long |                     | \$15,669.00     | \$17,106.00        |
| Attachme            | nt*                                    |                     | Hydraulic       | Electric           |
| Tire Seal M         | achine™, Su                            | persoft. 8ft Long   | \$15,739.00     | \$17,176.00        |
| *Does not ir        | nclude Tire S                          | eal Chemical Pa     | nel Material    | ID: TIRE_SEAL_V1.0 |