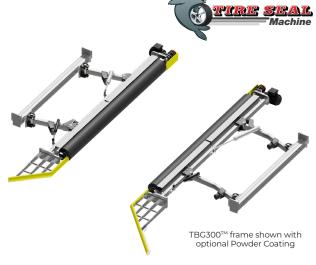

# **TBG300 Tire Seal Machine™**

Sonny's TBG300 Tire Seal Machine™ delivers a perfectly dressed tire—from the lowest profile performance tire to the tallest truck tire—every time. This eliminates labor and allows exterior-only car washes to participate in the highly profitable tire dressing business.

### **Features**

- Lower clearance to reduce run-over from larger trucks with wider clearance, fewer bearings and grease points.
- Long-lasting brush design delivers full application on both large and small tires while consuming less tire dressing.
- Stainless steel manifold with precision laser-cut holes for more even chemical distribution and consistent application.

Height adjustable extended Banana Peel Guide Rails deliver lower clearance for safer operation.

Arch attachment mounting option

Floor mount option

Greasless UHMW Bearings

Hinged chemical manifold cover for easy access