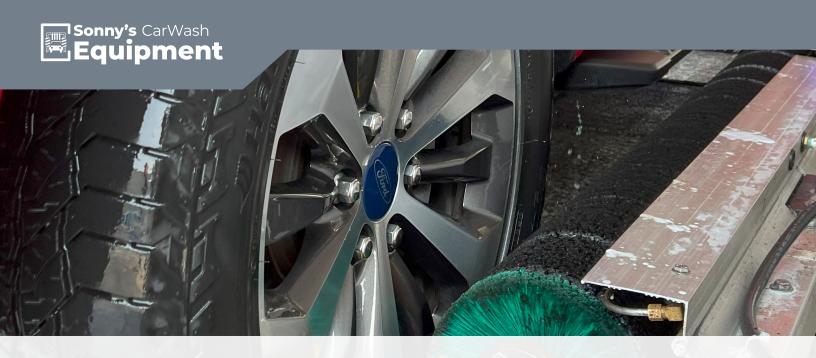

# **TBG300 Tire Seal Machine™**

Sonny's TBG300 Tire Seal Machine™ delivers a perfectly dressed tire—from the lowest profile performance tire to the tallest truck tire—every time. This eliminates labor and allows exterior-only car washes to participate in the highly profitable tire dressing business.

### **Features**

- Lower clearance to reduce run-over from larger trucks with wider clearance, fewer bearings and grease points.
- Long-lasting brush design delivers full application on both large and small tires while consuming less tire dressing.
- Stainless steel manifold with precision laser-cut holes for more even chemical distribution and consistent application.