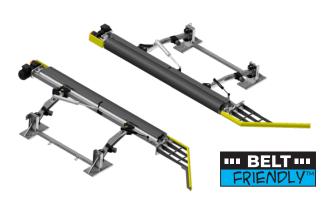

## TBG300 Belt Friendly™ Tire Seal Machine™

Designed for use with conveyor belt and in-bay automatic car washes. It has extended arms on both driver and passenger sides to assure proper vehicle alignment.

| Footprint<br>Length                     | Footprint<br>Width | Hydraulic<br>Option | Electric Option  |             |
|-----------------------------------------|--------------------|---------------------|------------------|-------------|
| 194in                                   | 144in              | 6GPM                | 1HP 3-Phase 208- | 460V        |
| Floor Mou                               | nt*                |                     | Hydraulic        | Electric    |
| Tire Seal Machine™, Supersoft. 8ft Long |                    |                     | \$17,749.00      | \$18,668.00 |
| Tire Seal M                             | achine™, Su        | persoft 9ft Long    | \$21,059.00      | \$22,961.00 |
|                                         |                    |                     |                  |             |