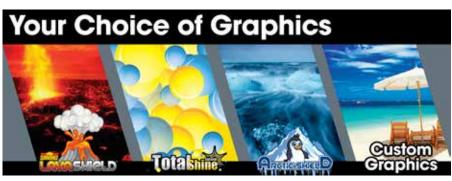

#### BUFF=N-DRY

Gently strip residual water droplets with buffing action that activates sealant to enhance vehicle finish and customer satisfaction

LavaShield™ or ArcticShield™ Standard Graphics \*Custom Graphics