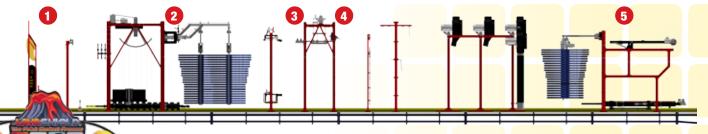

## TotalShine Online Wax System

SONNY'S TotalShine™ Online Wax System is a 5-step online paint sealant system that leverages today's state-of-the-art chemistry, application technology, and wash materials to deliver a distinct and spectacular show to the customer. With a brilliant shine and incredible customer satisfaction, operators are using the system to achieve higher average tickets than ever before.

### LAVA BATH

Wow customers with a streaming sheet of foamed high pH detergent that loosens all contaminants from the vehicle surface

#### LAVA SHING

Enhance vehicle shine and prepare painted surfaces for sealant with ultralow pH streamed foam detergent application

#### LAVA SEAL

Drip total body sealant for a third foamed application experience for customers inside the vehicle that further enhances shine

## LAVARINSE

Flush all foam from grooves, mirrors, and windshield cowls with a customer pleasing experience that cures sealants for buffing

#### BUFF=N-DRY

Gently strip residual water droplets with buffing action that activates sealant to enhance vehicle finish and customer satisfaction

LavaShield™ or ArcticShield™ Standard Graphics \*Custom Graphics

|       |                                                                                                     |             | 4-Step       | 5-Step       |
|-------|-----------------------------------------------------------------------------------------------------|-------------|--------------|--------------|
| STEP  | Description                                                                                         | Price       | Package      | Package      |
|       | Grand Entrance Arch w/ Non-Illuminated Die-Cut Panels                                               | \$4,133.00  | YES          | YES          |
| 1     | Total Bath Applicator 80in Attachment with LED light and (2) G57 Dual Santoprene Pump Stations      | \$4,036.00  | YES          | YES          |
| 2     | Total Shine Applicator Attach, (1) G57 Single Viton Pump Station                                    | \$1,048.00  | YES          | YES          |
| 3     | Total Seal Double Drip Attachment with graphic panel and (2) G57 Single Santoprene Pump<br>Stations | \$2,292.00  | YES          | YES          |
| 4     | Total Rinse Waterfall Attachment with Pump Station                                                  | \$3,485.00  | YES          | YES          |
| 5     | Total Buff-n-Dry with ShammyDry Material. *Tire Dressing Applicator Sold Separately                 | \$48,269.00 | NO           | YES          |
| *Dlan | TotalShine Equipment Quotation*                                                                     |             | \$14,994.00* | \$63,263.00* |