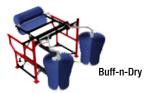

#### BUFF=N-DRY

Gently strip residual water droplets with buffing action that activates sealant to enhance vehicle finish and customer satisfaction

LavaShield™ or ArcticShield™ Standard Graphics \*Custom Graphics

|       |                                                                                                     |             | 4-Step       | 5-Step       |
|-------|-----------------------------------------------------------------------------------------------------|-------------|--------------|--------------|
| STEP  | Description                                                                                         | Price       | Package      | Package      |
|       | Grand Entrance Arch w/ Non-Illuminated Die-Cut Panels                                               | \$4,133.00  | YES          | YES          |
| 1     | Total Bath Applicator 80in Attachment with LED light and (2) G57 Dual Santoprene Pump Stations      | \$4,036.00  | YES          | YES          |
| 2     | Total Shine Applicator Attach, (1) G57 Single Viton Pump Station                                    | \$1,048.00  | YES          | YES          |
| 3     | Total Seal Double Drip Attachment with graphic panel and (2) G57 Single Santoprene Pump<br>Stations | \$2,292.00  | YES          | YES          |
| 4     | Total Rinse Waterfall Attachment with Pump Station                                                  | \$3,485.00  | YES          | YES          |
| 5     | Total Buff-n-Dry with ShammyDry Material. *Tire Dressing Applicator Sold Separately                 | \$48,269.00 | NO           | YES          |
| *Dlan | TotalShine Equipment Quotation*                                                                     |             | \$14,994.00* | \$63,263.00* |