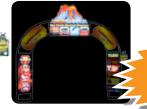

## TotalShine Online Wax System

SONNY'S TotalShine™ Online Wax System is a 5-step online paint sealant system that leverages today's state-of-the-art chemistry, application technology, and wash materials to deliver a distinct and spectacular show to the customer. With a brilliant shine and incredible customer satisfaction, operators are using the system to achieve higher average tickets than ever before.

### LAVA BATH

Wow customers with a streaming sheet of foamed high pH detergent that loosens all contaminants from the vehicle surface

#### LAVA SHING

Enhance vehicle shine and prepare painted surfaces for sealant with ultralow pH streamed foam detergent application

#### LAVA SEAL

Drip total body sealant for a third foamed application experience for customers inside the vehicle that further enhances shine

## LAVARINSE

Flush all foam from grooves, mirrors, and windshield cowls with a customer pleasing experience that cures sealants for buffing

#### BUFF=N-DRY

Gently strip residual water droplets with buffing action that activates sealant to enhance vehicle finish and customer satisfaction

LavaShield™ or ArcticShield™ Standard Graphics \*Custom Graphics