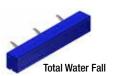

## LAVARINSE

Flush all foam from grooves, mirrors, and windshield cowls with a customer pleasing experience that cures sealants for buffing

|       |                                                                                                     |             | 4-Step       | 5-Step       |
|-------|-----------------------------------------------------------------------------------------------------|-------------|--------------|--------------|
| STEP  | Description                                                                                         | Price       | Package      | Package      |
|       | Grand Entrance Arch w/ Non-Illuminated Die-Cut Panels                                               | \$4,133.00  | YES          | YES          |
| 1     | Total Bath Applicator 80in Attachment with LED light and (2) G57 Dual Santoprene Pump Stations      | \$4,036.00  | YES          | YES          |
| 2     | Total Shine Applicator Attach, (1) G57 Single Viton Pump Station                                    | \$1,048.00  | YES          | YES          |
| 3     | Total Seal Double Drip Attachment with graphic panel and (2) G57 Single Santoprene Pump<br>Stations | \$2,292.00  | YES          | YES          |
| 4     | Total Rinse Waterfall Attachment with Pump Station                                                  | \$3,485.00  | YES          | YES          |
| 5     | Total Buff-n-Dry with ShammyDry Material. *Tire Dressing Applicator Sold Separately                 | \$48,269.00 | NO           | YES          |
| *Dlan | TotalShine Equipment Quotation*                                                                     |             | \$14,994.00* | \$63,263.00* |