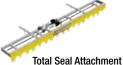

#### LAVA SEAL

Drip total body sealant for a third foamed application experience for customers inside the vehicle that further enhances shine

|       |                                                                                                     |             | 4-Step       | 5-Step       |
|-------|-----------------------------------------------------------------------------------------------------|-------------|--------------|--------------|
| STEP  | Description                                                                                         | Price       | Package      | Package      |
|       | Grand Entrance Arch w/ Non-Illuminated Die-Cut Panels                                               | \$4,133.00  | YES          | YES          |
| 1     | Total Bath Applicator 80in Attachment with LED light and (2) G57 Dual Santoprene Pump Stations      | \$4,036.00  | YES          | YES          |
| 2     | Total Shine Applicator Attach, (1) G57 Single Viton Pump Station                                    | \$1,048.00  | YES          | YES          |
| 3     | Total Seal Double Drip Attachment with graphic panel and (2) G57 Single Santoprene Pump<br>Stations | \$2,292.00  | YES          | YES          |
| 4     | Total Rinse Waterfall Attachment with Pump Station                                                  | \$3,485.00  | YES          | YES          |
| 5     | Total Buff-n-Dry with ShammyDry Material. *Tire Dressing Applicator Sold Separately                 | \$48,269.00 | NO           | YES          |
| *Dlan | TotalShine Equipment Quotation*                                                                     |             | \$14,994.00* | \$63,263.00* |