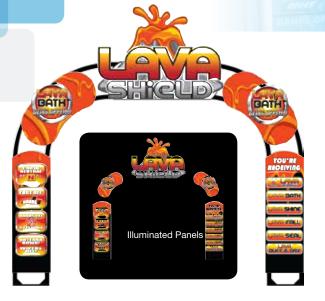

## SONNY'S Illuminated Lava Shield & Total Shine Grand Entrance Arch

Illuminated Panels

Take your car wash to a whole new level with our NEW Illuminated

Grand Entrance Arch. Promote your additional services in a "Grand Way" while giving your customers a bright, colorful introduction to the car wash experience. The illuminated panels are retrofitable to your existing rolled assembly arch. Get one illuminated panel or the whole set – your choice. Easy to install and completely pre-wired.

| Description                                                | Price |
|------------------------------------------------------------|-------|
| Grand Entrance Arch, Rolled Assembly (Panels Not Included) | CALL  |

| Description                  | Price |
|------------------------------|-------|
| Top Panel Illuminated        | CALL  |
| Top Panel Non-Illuminated    | CALL  |
| Side Panel Illuminated       | CALL  |
| Side Panel Non-Illuminated   | CALL  |
| Corner Panel Non-Illuminated | CALL  |

Material ID: GE ARCH