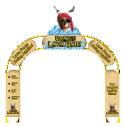

### **Custom GEA Panels**

Sonny's Grand Entrance Arch Panels can be fully customized to your particular branding, color scheme and graphics. All samples shown, except for Lava Shield, and Total Shine are for demonstration purposes only. They have been custom designed and can not be replicated. Call SONNY'S Marketing Services for your design options.