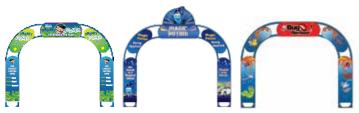

### **Custom GEA Panels**

Sonny's Grand Entrance Arch Panels can be fully customized to your particular branding, color scheme and graphics. All samples shown, except for Lava Shield, and Total Shine are for demonstration purposes only. They have been custom designed and can not be replicated. Call SONNY'S Marketing Services for your design options.