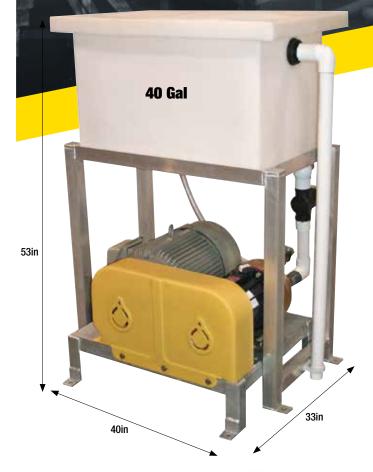

- Includes in-line strainer to protect pump and prevent nozzle clogging
- Each tank equipped with 1in automatic fill valve, rated at 70GPM
- Overflow manifold mounted to tank to keep motor dry in case of overflow
- Available with Wanner H-25 pump rated for a maximum delivery of 20GPM @ 1000PSI or Wanner D-35 pump rated for a maximum delivery of 35GPM @ 1200PSI

| Specifications |                                                 | H-25 Pump Stations |     |        | <b>D-35 Pump Stations</b> |         |
|----------------|-------------------------------------------------|--------------------|-----|--------|---------------------------|---------|
|                |                                                 | Singl              | е   | Dual   | Single                    | Dual    |
|                | Length                                          | 4                  | 0in | 40in   | 46in                      | 46in    |
|                | Width                                           | 3                  | 3in | 33in   | 33in                      | 33in    |
|                | Height                                          | 5                  | 3in | 84in   | 88in                      | 88in    |
|                | Water Inlet                                     |                    | 1in | 1n     | (2) 1in                   | (2) 1in |
|                | Tank Capacity                                   | 40                 | Gal | 52 Gal | 92 Gal                    | 92 Gal  |
|                | Maximum Delivery                                | 20GPM @ 1000PSI    |     |        | 35GPM @ 1200PSI           |         |
|                | Electric Option 208-230/460V AC 3-Phase 50/60Hz |                    |     |        |                           |         |
|                |                                                 |                    |     |        |                           |         |