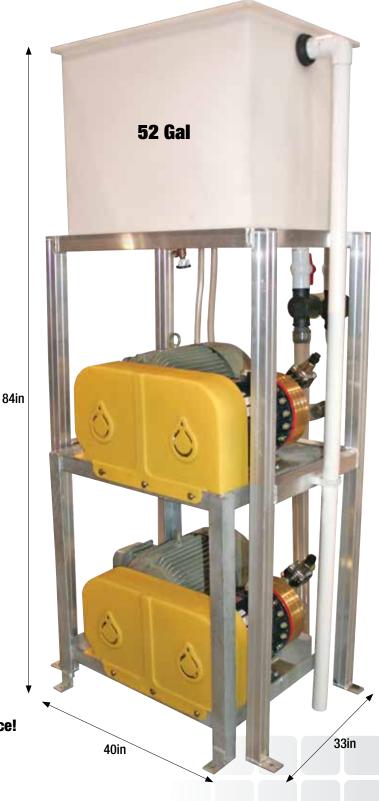

- Includes in-line strainer to protect pump and prevent nozzle clogging
- Each tank equipped with 1in automatic fill valve, rated at 70GPM
- Overflow manifold mounted to tank to keep motor dry in case of overflow
- Available with Wanner H-25 pump rated for a maximum delivery of 20GPM @ 1000PSI or Wanner D-35 pump rated for a maximum delivery of 35GPM @ 1200PSI

| Specifications |                                                 | H-25 Pump Stations |     |        | <b>D-35 Pump Stations</b> |         |
|----------------|-------------------------------------------------|--------------------|-----|--------|---------------------------|---------|
|                |                                                 | Singl              | е   | Dual   | Single                    | Dual    |
|                | Length                                          | 4                  | 0in | 40in   | 46in                      | 46in    |
|                | Width                                           | 3                  | 3in | 33in   | 33in                      | 33in    |
|                | Height                                          | 5                  | 3in | 84in   | 88in                      | 88in    |
|                | Water Inlet                                     |                    | 1in | 1n     | (2) 1in                   | (2) 1in |
|                | Tank Capacity                                   | 40                 | Gal | 52 Gal | 92 Gal                    | 92 Gal  |
|                | Maximum Delivery                                | 20GPM @ 1000PSI    |     |        | 35GPM @ 1200PSI           |         |
|                | Electric Option 208-230/460V AC 3-Phase 50/60Hz |                    |     |        |                           |         |
|                |                                                 |                    |     |        |                           |         |

## **SONNY'S D-35 Pumping Stations**

| Description                       | Price       |
|-----------------------------------|-------------|
| Pump Station D35 Single With Tank | \$17,057.00 |
| Pump Station, D-35 Double, 1 Tank | \$30,185.00 |