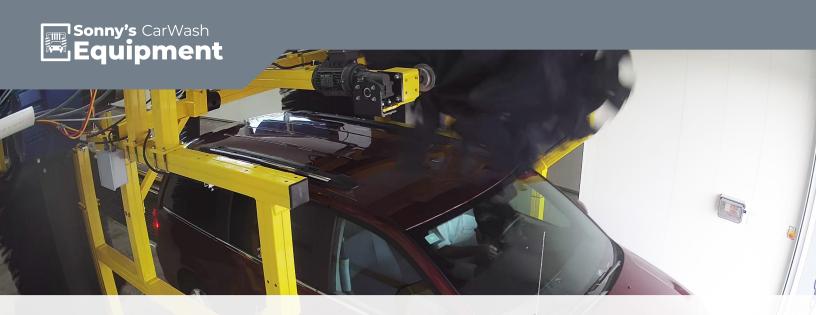

## **Tunnel Camera Security Systems**

Eyeson Digital Surveillance & Management Systems provide your car wash end-to-end, real-time surveillance and monitoring of your property's entire perimeter. Protect the tunnel, building access points, vacuum stations, and employee work areas.

Each system is custom-designed specifically for your car wash. 24/7, 365 days of the year live monitoring gives you peace of mind from false damage and accident claims, or cash loss resulting from theft or shrinkage.