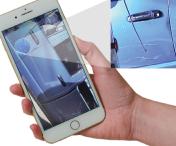

## **Features**

- IP67 ruggedized XD, HD, Ultra HD turret and dome cameras
- 4K Ultra HD high resolution network video recorders
- 30fps recording frame rate
- Simultaneous live viewing, recording, playback
- Real-time remote monitoring on mobile, desktop and tablets
- Motion detection and motion-triggered recording
- Centrally managed access control eliminates the need to carry keys
- Burglar alarm with video verification and audio response
- H.264 video compression, 4CIF resolution
- Expansion for up to 64 channels with audio support
- View live, playback, activate/deactivate alarms, unlock/lock doors, all from a smart phone
- Video clip search and retrieval/playback by date/time/camera location and license plate