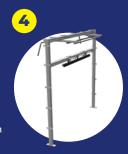

#### **Entrance Arch & Pre-Soak Applicators**

#### - 1 - Rainbow MAXX LED Lights

Mr. Foamer Fully Lit Pinnacle Arch. Single Set CTA's. Dual Directional Pre-Soak Arch. Foaminator MAXX with LED Light for Fusion Bath Application.