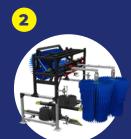

#### **DCW Top Brush Combo**

#### 1 - Rainbow MAXX LED Light

Electric DCW Top Brush with NEOGLIDE Hush. Electric Entrance Straight Arm Wraps with NEOGLIDE Hush. Attached Electric Poodle Plus Brush with 18" NEOGLIDE Hush Electric Rockers. Undercarriage Wash Manifold. Banana Hybrid Kit for Tri-Foam with LED Light