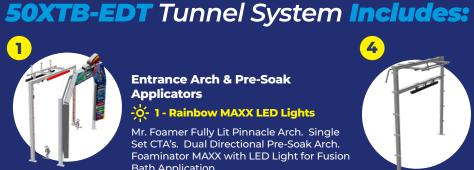

#### **Entrance Arch & Pre-Soak Applicators**

#### - 1 - Rainbow MAXX LED Lights

Mr. Foamer Fully Lit Pinnacle Arch. Single Set CTA's. Dual Directional Pre-Soak Arch. Foaminator MAXX with LED Light for Fusion Bath Application.