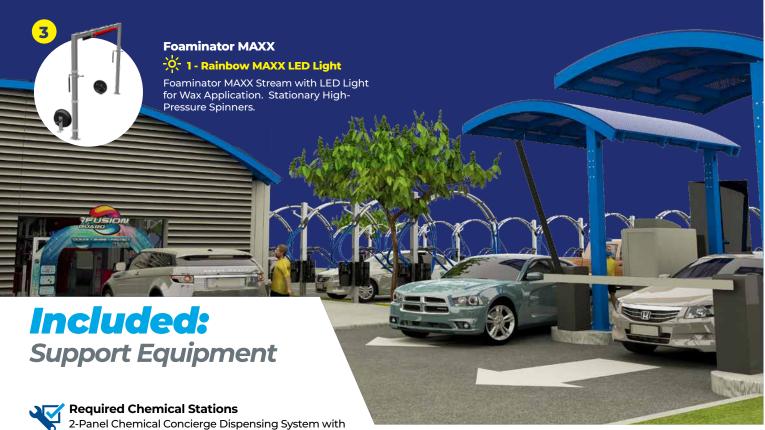

#### - 1 - Rainbow MAXX LED Lights

Mr. Foamer Fully Lit Pinnacle Arch. Single Set CTA's. Dual Directional Pre-Soak Arch. Foaminator MAXX with LED Light for Fusion Bath Application.