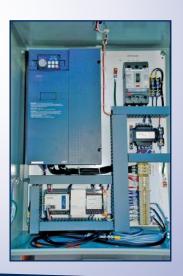

# 64.52" 86"

15HP system shown, actual cabinet dimensions vary based on package.

### Vacuum IQ

Our positive displacement blower system features Vacuum IQ technology to maximize operational efficiency.

- Dynamic VFD dramatically reduces utility bills
- Operating expenses are minimized through longer service life and lower failure rates
- Intelligent controls allow for remote monitoring of equipment