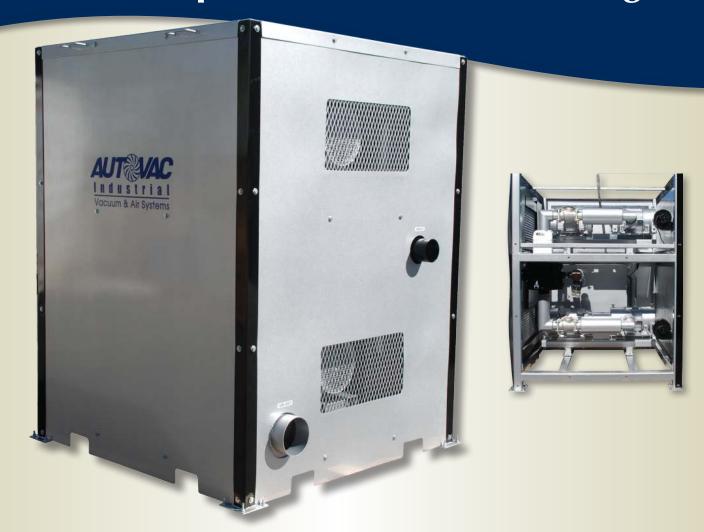

### **Dimensions**

# 64.52" 86"

15HP system shown, actual cabinet dimensions vary based on package.

Single or twin units depending on flow and redundancy specifications