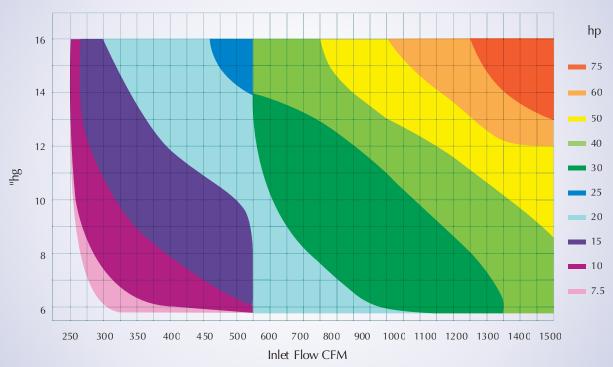

### **Performance Map**

Performance based on inlet air at standard temperature of 68 ?F, an ambient pressure of 14.7 psia and 36% relative humidity. For performance at non-standard conditions, contact your authorized AVI representative.