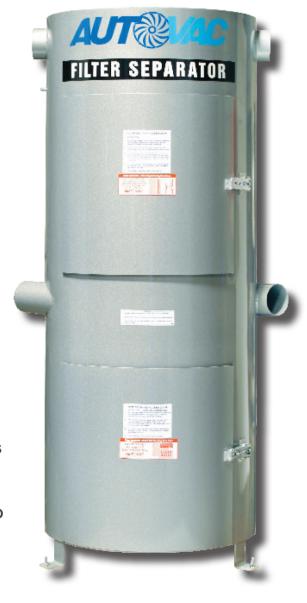

As your vacuum producer creates suction it pulls air, dirt and debris from the end user's nozzle, through the vacuum hose, and into the lower half of the filter separator. Here, a precisely engineered cone creates a powerful cyclone that guides debris downward into a waste container.

The air then passes through a series of filter bags in the upper portion of the filter separator. Only clean dry air returns to the vacuum producer. Combine your Liberty Vacuum with engineered piping, support structures and motor controls to complete your central vacuum system.