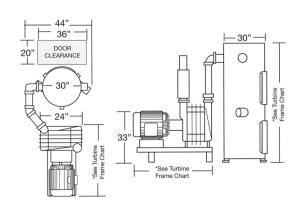

As your vacuum producer creates suction it pulls air, dirt and debris from the end user's nozzle, through the vacuum hose, and into the lower half of the filter separator. Here, a precisely engineered cone creates a powerful cyclone that guides debris downward into a waste container.

The air then passes through a series of filter bags in the upper portion of the filter separator. Only clean dry air returns to the vacuum producer. Combine your Liberty Vacuum with engineered piping, support structures and motor controls to complete your central vacuum system.