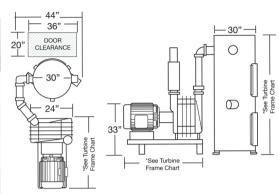

## **Liberty Vacuum System, 400 Series**

| Standard<br>3 Phase                                       | Model:<br>Standard Performance, 3600 RPM* |                               |                |                      |                         |          |
|-----------------------------------------------------------|-------------------------------------------|-------------------------------|----------------|----------------------|-------------------------|----------|
| Total<br>Simultaneous Users<br>15'x1'/2" Dia. Vac<br>Hose | НР                                        | Vacuum<br>Frame<br>Dimensions | Weight<br>Ibs. | Decibels<br>at 10ft. | Separator<br>Dimensions | Order #  |
| 3-4 Users                                                 | 10HP<br>3600 RPM                          | 38"                           | 850            | 70                   | 64"x 30"                | 114-1032 |
| 4-5 Users                                                 | 15HP<br>3600 RPM                          | 48"                           | 975            | 71                   | 64"x 30"                | 114-1542 |
| 5-6 Users                                                 | 20HP<br>3600 RPM                          | 48"                           | 1050           | 72                   | 76"x 30"                | 114-2052 |
| 6-7 Users                                                 | 25HP<br>3600 RPM                          | 54"                           | 1200           | 74                   | 76"x 30"                | 114-2562 |

## **Liberty Vacuum System, 600 Series**

| Standard<br>3 Phase                                       | Model:<br>Standard Performance, 3600 RPM* |                     |                |                      |                         |          |  |
|-----------------------------------------------------------|-------------------------------------------|---------------------|----------------|----------------------|-------------------------|----------|--|
| Total<br>Simultaneous Users<br>15'x1'/2" Dia. Vac<br>Hose | НР                                        | Frame<br>Dimensions | Weight<br>Ibs. | Decibels<br>at 10ft. | Separator<br>Dimensions | Order #  |  |
| 8-10 Users                                                | 25HP<br>3600 RPM                          | 60"                 | 1250           | 72                   | 76"x 30"                | 116-2562 |  |
| 10-12 Users                                               | 30HP<br>3600 RPM                          | 64"                 | 1300           | 74                   | 76"x 30"                | 116-3072 |  |
| 13-14 Users                                               | 40HP<br>3600 RPM                          | 68"                 | 1350           | 76                   | 76"x 30"                | 116-3082 |  |

## **Liberty Vacuum System, Direct Drive Series**

| Standard<br>3 Phase                                       | Model:<br>Standard Performance, 3600 RPM* |                     |                |                           |                         |          |  |
|-----------------------------------------------------------|-------------------------------------------|---------------------|----------------|---------------------------|-------------------------|----------|--|
| Total<br>Simultaneous Users<br>15'x1'/2" Dia. Vac<br>Hose | НР                                        | Frame<br>Dimensions | Weight<br>Ibs. | Deci-<br>bels<br>at 10ft. | Separator<br>Dimensions | Order #  |  |
| 3-4 Users                                                 | 10HP<br>3600 RPM                          | 32"                 | 725            | 70                        | 60"x 30"                | 111-1032 |  |
| 4-5 Users                                                 | 15HP<br>3600 RPM                          | 35"                 | 750            | 71                        | 60"x 30"                | 111-1542 |  |
| 5-6 Users                                                 | 20HP<br>3600 RPM                          | 38"                 | 775            | 72                        | 60"x 30"                | 111-2052 |  |