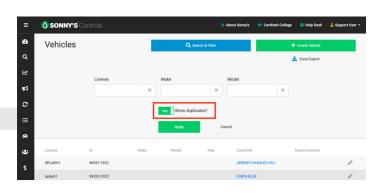

## **Back Office Vehicle List**

PATH: Back Office > Navigation > Visitors > Vehicles

The Vehicles list now provides an option to show Duplicate License Plates when doing a Search.