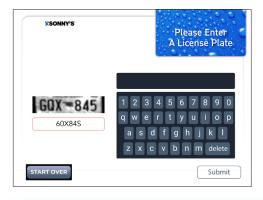

# Plate Image now displayed on Sonny's Pay Station **LPR Override Screen**

The LPR Override page at the Pay Stations will display both an image of a plate as well as the plate read in text. To support the display of the plate image and text, the keyboard on current LPR Override screen was reduced by 25 percent. Upon employee barcode scan, the plate image and text will appear on the left side of the screen beside the keyboard to manually enter the correction override.