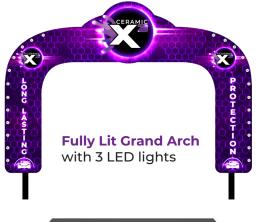

## Included Equipment:

Immersion LEDs 3 GPM Rain Bar

**Ceramic X<sup>3</sup> Step 3 Applicator** 2 GPM Rain Bar

**3D Die-Cut Windmaster and Frame** (2) Ceramic X<sup>3</sup> Signs

Ceramic X<sup>3</sup> Step 1& 2 Applicator Foaminator MAXX Stream