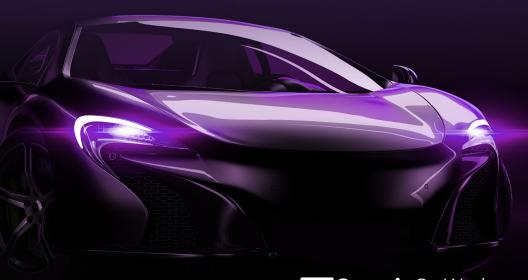

### **CERAMIC COATING**

Do you have a \$25 top package?

#### Do you have a \$25 top package?

Bonding at a molecular level, the three-step layering process of CERAMIC X<sup>3</sup> forms a durable shield that is resistant to dirt, bird droppings, contaminants and water. The layering process provides superior hydrophobic water repellency and a longer-lasting shine.

### Deeper Shine. Longer Lasting Protection.

Give customers a compelling reason to choose your top wash package. Sonny's Ceramic X<sup>3</sup> delivers the satisfying water repellency customers crave – with long-lasting protection and shine – to keep them coming back month after month.