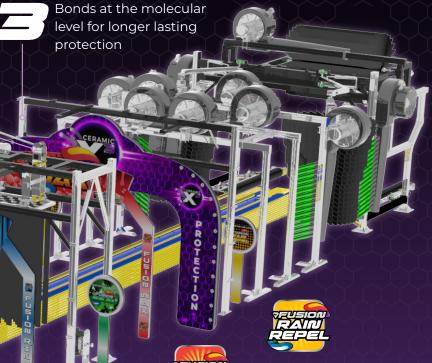

#### Do you have a \$25 top package?

Bonding at a molecular level, the three-step layering process of CERAMIC X<sup>3</sup> forms a durable shield that is resistant to dirt, bird droppings, contaminants and water. The layering process provides superior hydrophobic water repellency and a longer-lasting shine.

#### **Unrivaled Formula**

Advanced three-step layering process integrated into the FUSION® process

#### **Ultimate Protection**

Resistant to dirt and environmental conditions to keep car looking its best

#### **Longer Lasting Shine**

Creates hydrophobic surface producing exceptional gloss and color depth