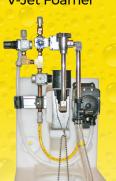

# System Proposa

Included Equipment & Signage:



## **Ceramic** Rain Repel Foam Applicator

(1) Single Banana V-Jet Foamer



### **Ceramic Rain Repel Promotional Sign**

(1) Die-Cut Antenna Sign & Frame



### Chemical **Distribution Pump**

- (1) Flojet G57 w/ Viton
- (1) 515 Hydrominder
- (1) Single Tank



#### **Ceramic Rain Repel Bonanza Tunnel Sign** (16) Turbo Lights

TRY OUR

WINDSHIELD

TODALI

Improve Visibility In

· Rain · Sleet · Snow

TREATMENT

**Single Color Maxx LED Light Bar** 6ft LED Light in Yellow





Package

**\$2,499.**99

\*With purchase of complete sign / equipment package. Call for details.





Ceramic Rain Repel Chemical (2) 2.5 gallons