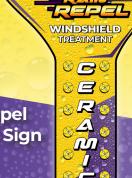

# System Proposa

Included Equipment & Signage:



## **Ceramic** Rain Repel Foam Applicator

(1) Single Banana V-Jet Foamer



### **Ceramic Rain Repel Promotional Sign**

(1) Die-Cut Antenna Sign & Frame



### Chemical **Distribution Pump**

- (1) Flojet G57 w/ Viton
- (1) 515 Hydrominder
- (1) Single Tank



#### **Ceramic Rain Repel Bonanza Tunnel Sign** (16) Turbo Lights

TRY OUR

WINDSHIELD

TODALI

Improve Visibility In

· Rain · Sleet · Snow

TREATMENT

**Single Color Maxx LED Light Bar** 6ft LED Light in Yellow





Package

**\$2,499.**99

\*With purchase of complete sign / equipment package. Call for details.





Ceramic Rain Repel Chemical (2) 2.5 gallons