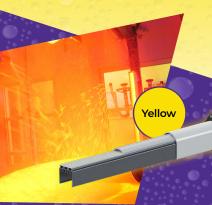

#### **Ceramic Rain Repel Bonanza Tunnel Sign** (16) Turbo Lights

TRY OUR

WINDSHIELD

TODALI

Improve Visibility In

· Rain · Sleet · Snow

TREATMENT

**Single Color Maxx LED Light Bar** 6ft LED Light in Yellow