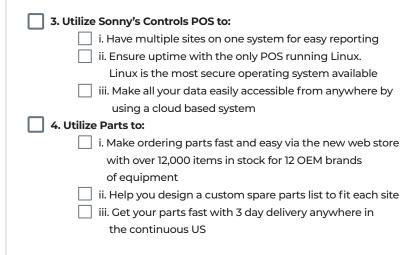

| 3. Utilize Sonny's Controls POS to:                            |
|----------------------------------------------------------------|
| i. Have multiple sites on one system for easy reporting        |
| ii. Ensure uptime with the only POS running Linux.             |
| Linux is the most secure operating system available            |
| iii. Make all your data easily accessible from anywhere by     |
| using a cloud based system                                     |
| 4. Utilize Parts to:                                           |
| i. Make ordering parts fast and easy via the new web store     |
| with over 12,000 items in stock for 12 OEM brands              |
| of equipment                                                   |
| ii. Help you design a custom spare parts list to fit each site |
| iii. Get your parts fast with 3 day delivery anywhere in       |
| the continuous US                                              |