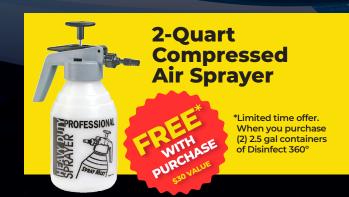

## Protect The Health of Your Car Wash



Kills 99.9% of Viruses and Bacteria

Hospital level disinfectant, free of harsh chemicals. When used as directed, Diamond Shine Disinfect360 is effective against a wide variety of pathogenic microorganisms.

- · Disinfects as you clean
- Kills (99.9% of) germs\*
- Good for everyday cleaning
- Powers through tough messes
- Available in 2.5 Gal Containers
- Free of harsh chemicals or fumes
- Wipes away dirt with a streak-free shine
- Leaves car wash surfaces clean, deodorized and free from germs

## Disinfect 360°



| Concentration | Volume       | ltem<br>No. | Weight<br>(lbs.) | PRICE |
|---------------|--------------|-------------|------------------|-------|
| 1X            | 2.5 Gal 2 PK | BE115       | 45               | \$ xx |



\*Kills Influenza A H1N1 virus, Rhinovirus, Escherichia coli, Salmonella enterica, Staphylococcus aureus, Listeria monocytogenes, Pseudomonas aeruginosa, Trichophyton mentagrophytes, Methicillin-resistant Staphylococcus aureus [MRSA] on hand, nonporous surfaces.



**Make CarWashing Easy**