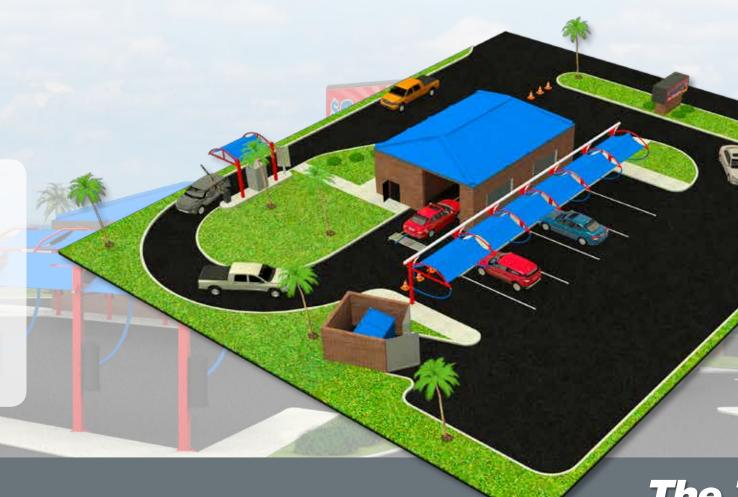

**Xtreme Xpress Mini Tunnel** 

#### **Xtreme Profit**

Standard triple foam, total body protectant, and tire dressing application lets you increase dollar-per-car revenue without slowing production.

The Original Mini Tunnel

Watch new case studies online and subscribe to our YouTube channel You Tube /sonnyscarwashfactory