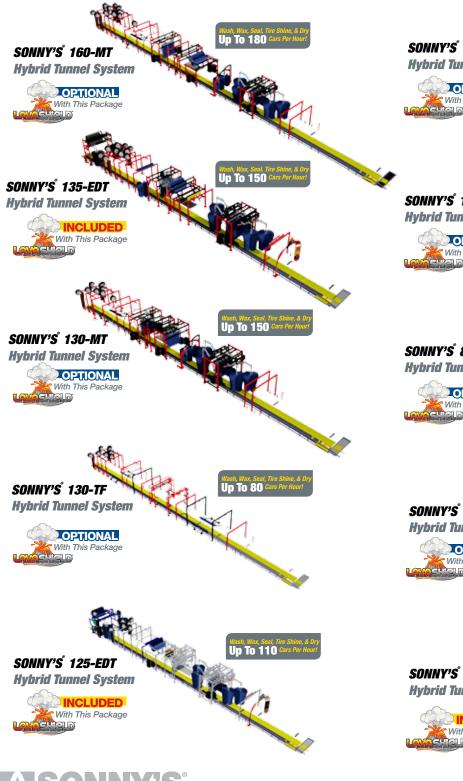

**Xtreme Xpress Mini Tunnel** 

## 35 feet 50 cars per hour

### **Xtreme Throughput**

50+ clean, dry, shiny cars per hour lets you capitalize on spikes in volume without slowing production.

#### **Xtreme Size**

Requires only 35-feet of bay space. Exclusive shallow pit conveyor and reduced electrical load requirements makes in-bay retrofits easy and affordable.

#### **Xtreme Profit**

Standard triple foam, total body protectant, and tire dressing application lets you increase dollar-per-car revenue without slowing production.











The Original Mini Tunnel





Watch new case studies online and subscribe to our YouTube channel You Tube /sonnyscarwashfactory



www.SonnysDirect.com

# **Unne Systems**



The CarWash Factory