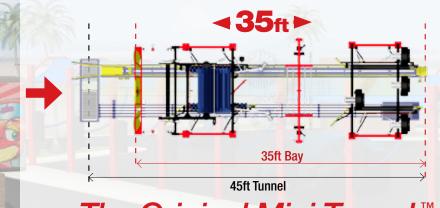

**Xtreme Xpress Mini Tunnel** 

## 35 feet 50 cars per hour

#### **Xtreme Size**

Requires only 35-feet of bay space. Exclusive shallow pit conveyor and reduced electrical load requirements makes in-bay retrofits easy and affordable.