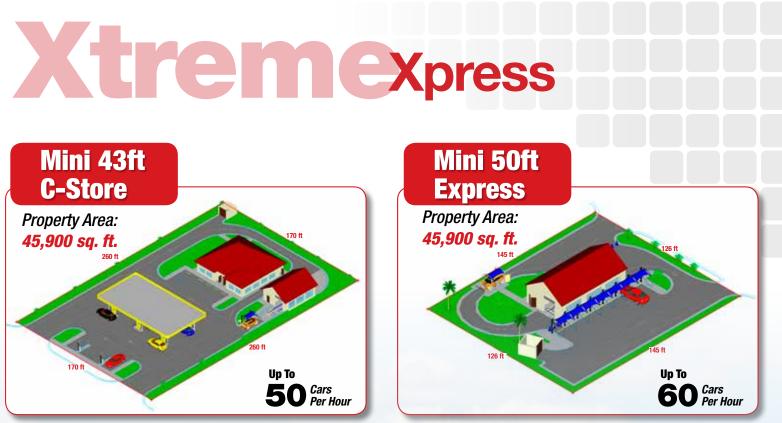

**Xtreme Xpress Mini Tunnel** 

## 35 feet 50 cars per hour

### **Xtreme Throughput**

50+ clean, dry, shiny cars per hour lets you capitalize on spikes in volume without slowing production.

#### **Xtreme Size**

Requires only 35-feet of bay space. Exclusive shallow pit conveyor and reduced electrical load requirements makes in-bay retrofits easy and affordable.

#### **Xtreme Profit**

Standard triple foam, total body protectant, and tire dressing application lets you increase dollar-per-car revenue without slowing production.











The Original Mini Tunnel





Watch new case studies online and subscribe to our YouTube channel You Tube /sonnyscarwashfactory



www.SonnysDirect.com

# **Unne Systems**



The CarWash Factory