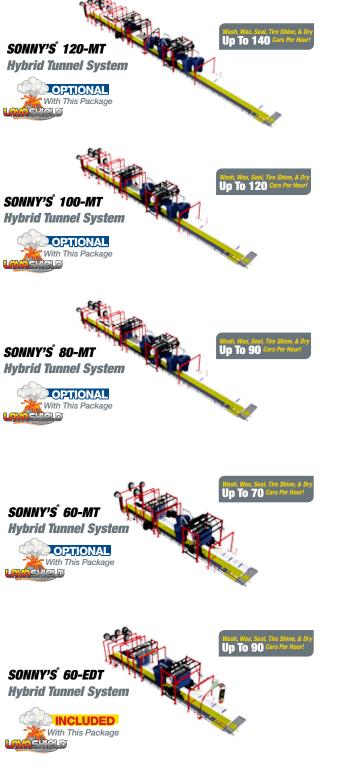

**Xtreme Xpress Mini Tunnel** 

## 35 feet 50 cars per hour

### **Xtreme Throughput**

50+ clean, dry, shiny cars per hour lets you capitalize on spikes in volume without slowing production.

#### **Xtreme Size**

Requires only 35-feet of bay space. Exclusive shallow pit conveyor and reduced electrical load requirements makes in-bay retrofits easy and affordable.

#### **Xtreme Profit**

Standard triple foam, total body protectant, and tire dressing application lets you increase dollar-per-car revenue without slowing production.

The Original Mini Tunnel

Watch new case studies online and subscribe to our YouTube channel You Tube /sonnyscarwashfactory