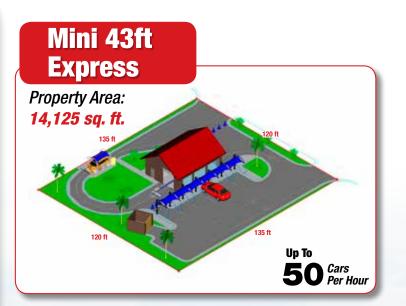

**Xtreme Xpress Mini Tunnel** 

## 35 feet 50 cars per hour

### **Xtreme Throughput**

50+ clean, dry, shiny cars per hour lets you capitalize on spikes in volume without slowing production.

#### **Xtreme Size**

Requires only 35-feet of bay space. Exclusive shallow pit conveyor and reduced electrical load requirements makes in-bay retrofits easy and affordable.

#### **Xtreme Profit**

Standard triple foam, total body protectant, and tire dressing application lets you increase dollar-per-car revenue without slowing production.











The Original Mini Tunnel





Watch new case studies online and subscribe to our YouTube channel You Tube /sonnyscarwashfactory



www.SonnysDirect.com

# **Unne Systems**



The CarWash Factory