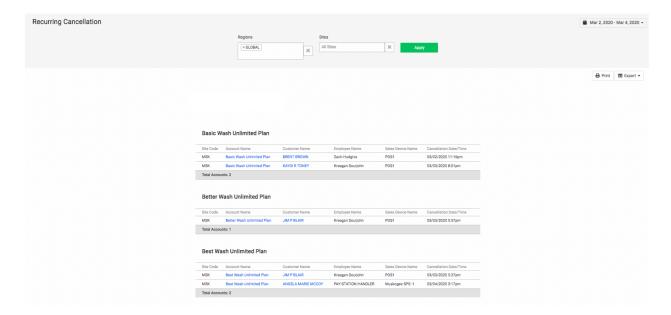

#### **Recurring Cancellation Report**

This report will return a list of recurring accounts that were cancelled on a given period of time. It is important to understand that cancellations can happen at any given period of time and, an account that was once cancelled, can be now active again.

This report will retrieve the accounts that were cancelled, where they were cancelled and who cancelled these accounts.