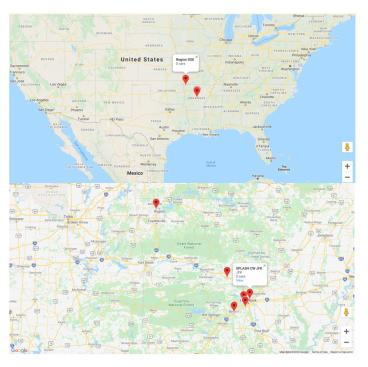

### **Regions and Site Map**

A cool feature from this release is a map holding all regions and sites with the perspective car count. This map will first show the Region marker with the car count for all sites within the region and whenever zoomed in it will show each site that belongs to the region with its respective car count.

Note: The car count it is not constantly updated, it will gather the current car count at the moment of page load.

The map can be accessed at: