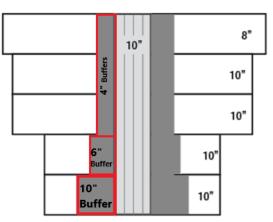

| HUB 48in H x 10in W |                                 |
|---------------------|---------------------------------|
| Qty. Dimensions     |                                 |
| 12                  | 8in x 26in Hush - 4in buffers   |
| 20                  | 10in x 24in Hush - 4in buffers  |
| 20                  | 10in x 24in 2ply - 4in buffers  |
| 20                  | 10in x 20in Hush - 6in buffer   |
| 36                  | 10in x 20in Hush - 10in buffers |

Note: 10" buffers are used with the Level 1 brushes. Level 2 uses 6" buffers. Levels 3-5 use 4" buffers.

© 2023 SONNY'S The CarWash Factory®. All Rights Reserved.

SonnysDirect.com

 Beginning with Level 1, slide the brush pieces down onto the slots in the hub. There are 36 - 10" x 20" Hush Brush pieces with 10" buffers for Level 1, so each of the 36 slots should be filled with a brush piece.