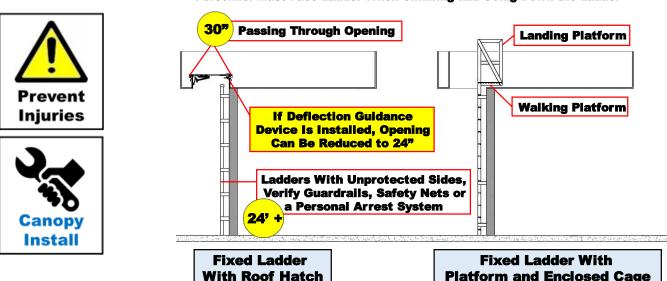

## **SAFETY FIRST**

- Personnel Must Not Carry Any Objects that Will Cause Them to Lose Balance
- Personnel Must Face Ladder When Climbing and Going Down the Ladder

\_\_\_\_\_\_