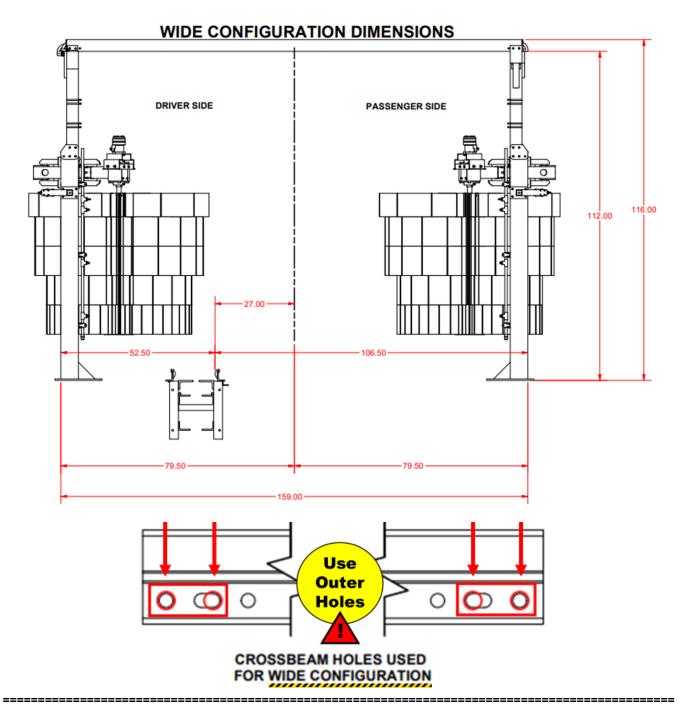

# WIDE VEHICLE - INSTALLATION DIMENSIONS

NOTE: The 159" Wide Configuration allows for extra clearance in locations where Extra Wide Vehicles are common or for belt conveyors where vehicles can be off-center.