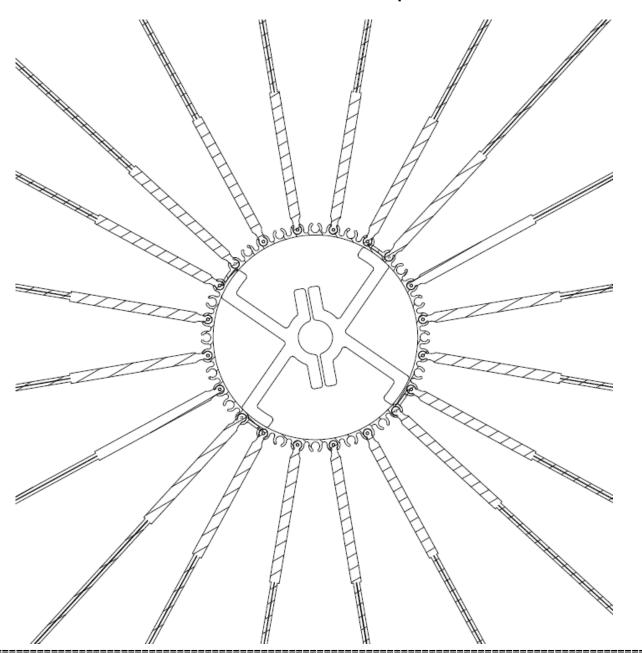

## **Installing Brushes**

The correct way to install the Neoglide Hush Brush material is with the **closed end of the fold installed on top**.

There are **five levels** that make up the profile of the brushes, and they should be installed in the following order, with Level 1 (bottom) being installed first:

|          | `         | ,         |            |
|----------|-----------|-----------|------------|
| Level 5  | 12 pieces | 8" x 26"  | Hush Brush |
| Level 4  | 20 pieces | 10" x 24" | Hush Brush |
| Level 3  | 20 pieces | 10" x 24" | Double Ply |
| Level 2  | 20 pieces | 10" x 20" | Hush Brush |
| l evel 1 | 36 pieces | 10" x 20" | Hush Brush |

| HUB 48in H x 10in W |                                 |
|---------------------|---------------------------------|
| Qty. Dimensions     |                                 |
| 12                  | 8in x 26in Hush - 4in buffers   |
| 20                  | 10in x 24in Hush - 4in buffers  |
| 20                  | 10in x 24in 2ply - 4in buffers  |
| 20                  | 10in x 20in Hush - 6in buffer   |
| 36                  | 10in x 20in Hush - 10in buffers |

Note: 10" buffers are used with the Level 1 brushes. Level 2 uses 6" buffers. Levels 3-5 use 4" buffers.

© 2023 SONNY'S The CarWash Factory®. All Rights Reserved.

SonnysDirect.com

 Beginning with Level 1, slide the brush pieces down onto the slots in the hub. There are 36 - 10" x 20" Hush Brush pieces with 10" buffers for Level 1, so each of the 36 slots should be filled with a brush piece.