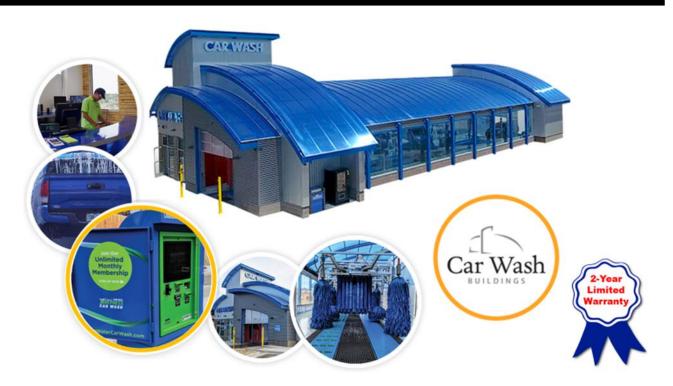

#### **GROW YOUR BUSINESS**

#### Why Choose Car Wash Buildings' Pre-Manufactured Car Wash?

Car Wash Buildings' complete package is designed to provide you with a world-

class express exterior car wash structure that dazzles your customers and eclipses your competition without the high cost and lead times associated with traditional building construction.

# **Unique Light Wall**

Forget the signs that drivers are mentally trained to ignore, now you can turn your entire building into a 24/7 marketing tool that draws in passing traffic. The light wall is visible through the glass walls and can be programmed for different color schemes to match your branding, or even seasonal advertising. Imagine turning your car wash green and red for Christmas, or red, white and blue for the 4th of July – even pink in October for breast cancer awareness month!

Your entire order should be available within 8-12 weeks after you give us authorization to begin production.

Designed here. Built here. Backed here.™