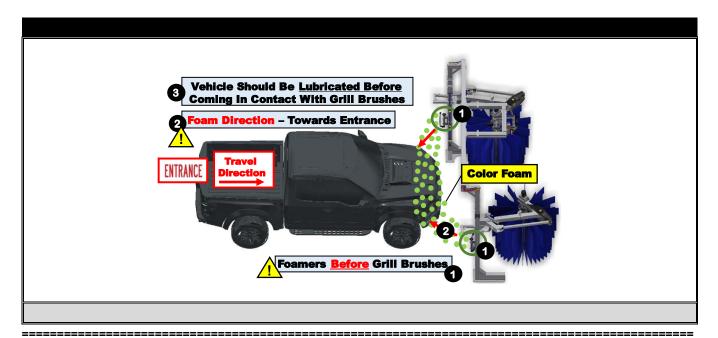

#### CRUCIAL EQUIPMENT LOCATION

The DA Grill Brush and Omni Combo <u>MUST</u> be properly located within the tunnel to successfully remove heavy dirt in the front of vehicles, while delivering a deep gentle clean to contoured sides and mirror backs.

**IMPORTANT**: The DA Grill Brush must be placed early in the friction wash process where plenty of soap, and lubricity is present on the surface of the vehicle to produce an optimal and clean finish.

<u>WARNING</u>: It's <u>NOT</u> recommended that an Omni, Wheel/Side Blasters, or any High-Pressure rinsing be done to the vehicle <u>PRIOR</u> to entering the DA Grill Brush.

<u>WARNING</u>: Failure to follow these recommendations for equipment placement and use of the DA Grill Brush, may result in sub-optimal washing of the vehicle as well as increased wear and tear, and/or damage to the equipment and/or vehicle.