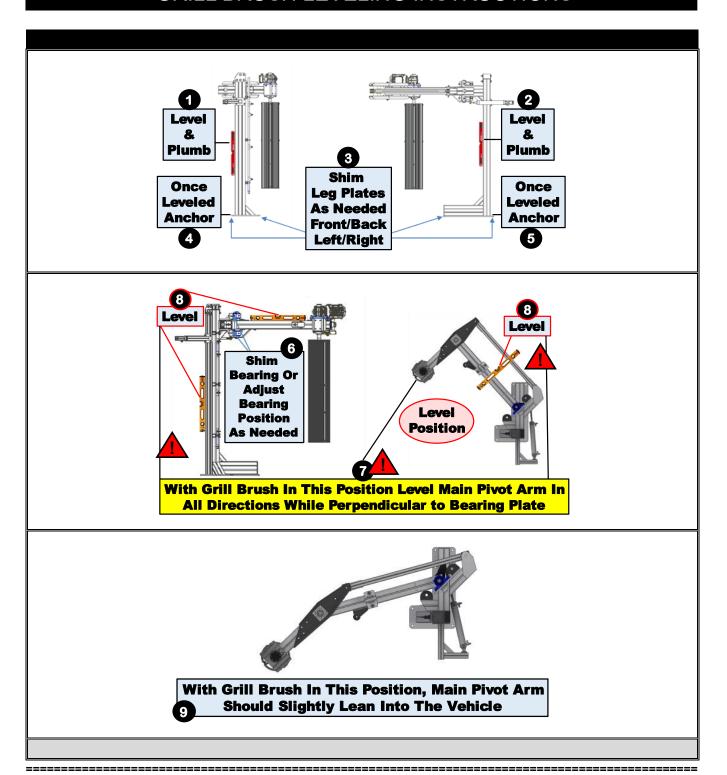

ng with Level 4, slide the brush pieces down into the slots on the hub. There are 20 - 10" x 24" Hush Brush pieces with 4" buffers for Level 4, so 16 of the 36 hub slots will be empty.

Use the following cross section as a guide for which slots to use, and which slots to leave empty.





© 2023 SONNY'S The CarWash Factory®. All Rights Reserved.

SonnysDirect.com



5. Continuing with Level 5 (top level), slide the brush pieces down into the slots on the hub. There are 12 - 8" x 26" Hush Brush pieces with 4" buffers for Level 5, so 24 of the 36 hub slots will be empty.

Use the following cross section as a guide for which slots to use, and which slots to leave empty





© 2023 SONNY'S The CarWash Factory®. All Rights Reserved.

SonnysDirect.com



# **GRILL BRUSH LEVELING INSTRUCTIONS**



#### © 2023 SONNY'S The CarWash Factory®. All Rights Reserved.

SonnysDirect.com



# **ADJUSTMENT INSTRUCTIONS**



## PROPER FOAM & SOAP LUBRICATION



© 2023 SONNY'S The CarWash Factory®. All Rights Reserved.

SonnysDirect.com



#### **GENERAL OPERATION**

#### **Grill Washer Operation**

Brush rotation starts and stops with a signal from the Customer supplied Controller system to the Customer's hydraulic power pack which drives the hydraulic motors on the brushes. This Controller Start-Stop signal should also control soap solution delivery to the spray bar on each brush.



IMPORTANT: BRUSHES MUST ROTATE AGAINST VEHICLE TRAVEL.

With the brushes rotating (against the direction of vehicle travel and at proper RPM) the vehicle front grill contacts the washers at the center of the gril