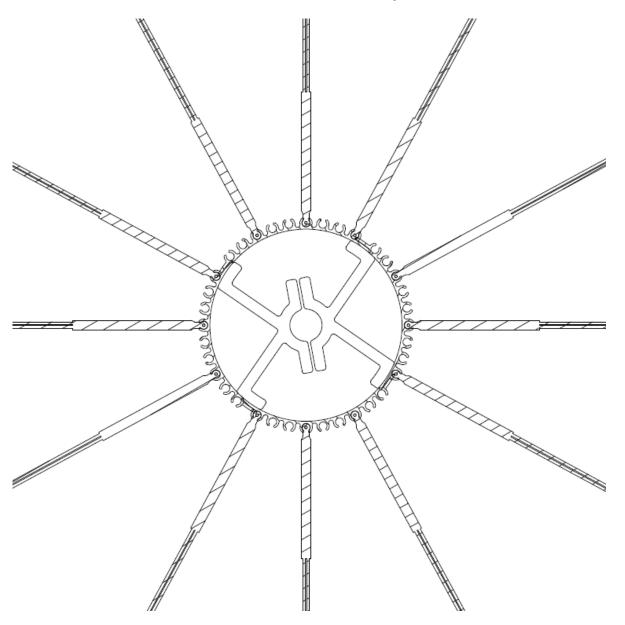

Use the following cross section as a guide for which slots to use, and which slots to leave empty.

© 2023 SONNY'S The CarWash Factory®. All Rights Reserved.

SonnysDirect.com

5. Continuing with Level 5 (top level), slide the brush pieces down into the slots on the hub. There are 12 - 8" x 26" Hush Brush pieces with 4" buffers for Level 5, so 24 of the 36 hub slots will be empty.

Use the following cross section as a guide for which slots to use, and which slots to leave empty

© 2023 SONNY'S The CarWash Factory®. All Rights Reserved.

SonnysDirect.com