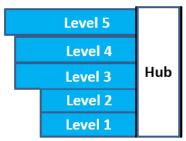

## **Installing Brushes**

The correct way to install the Neoglide Hush Brush material is with the **closed end of the fold installed on top**.

There are **five levels** that make up the profile of the brushes, and they should be installed in the following order, with Level 1 (bottom) being installed first:

|          | `         | ,         |            |
|----------|-----------|-----------|------------|
| Level 5  | 12 pieces | 8" x 26"  | Hush Brush |
| Level 4  | 20 pieces | 10" x 24" | Hush Brush |
| Level 3  | 20 pieces | 10" x 24" | Double Ply |
| Level 2  | 20 pieces | 10" x 20" | Hush Brush |
| l evel 1 | 36 pieces | 10" x 20" | Hush Brush |

| HUB 48in H x 10in W |                                 |
|---------------------|---------------------------------|
| Qty. Dimensions     |                                 |
| 12                  | 8in x 26in Hush - 4in buffers   |
| 20                  | 10in x 24in Hush - 4in buffers  |
| 20                  | 10in x 24in 2ply - 4in buffers  |
| 20                  | 10in x 20in Hush - 6in buffer   |
| 36                  | 10in x 20in Hush - 10in buffers |

Note: 10" buffers are used with the Level 1 brushes. Level 2 uses 6" buffers. Levels 3-5 use 4" buffers.

© 2023 SONNY'S The CarWash Factory®. All Rights Reserved.

SonnysDirect.com

 Beginning with Level 1, slide the brush pieces down onto the slots in the hub. There are 36 - 10" x 20" Hush Brush pieces with 10" buffers for Level 1, so each of the 36 slots should be filled with a brush piece.