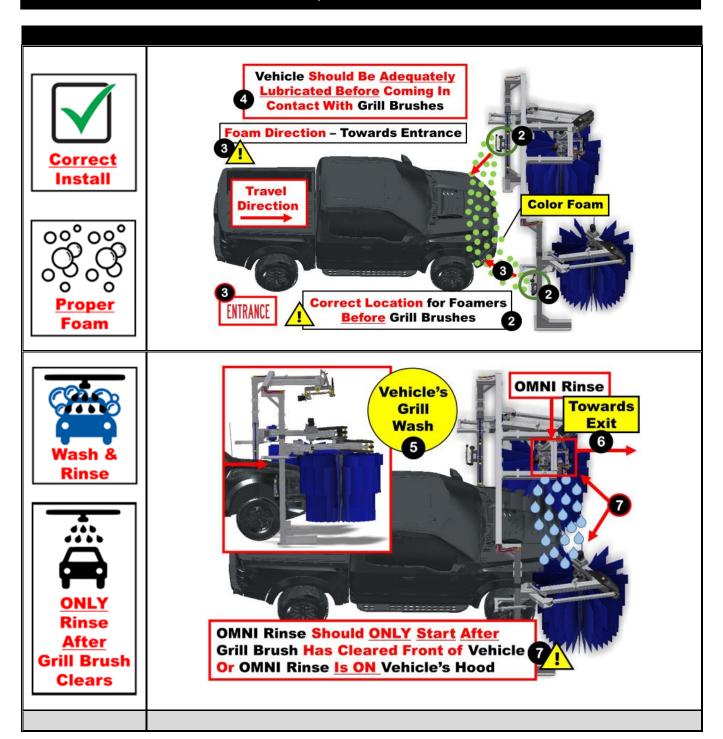

#### **Grill Washer Operation**

Brush rotation starts and stops with a signal from the Customer supplied Controller system to the Customer's hydraulic power pack which drives the hydraulic motors on the brushes. This Controller Start-Stop signal should also control soap solution delivery to the spray bar on each brush.

IMPORTANT: BRUSHES MUST ROTATE AGAINST VEHICLE TRAVEL.

With the brushes rotating (against the direction of vehicle travel and at proper RPM) the vehicle front grill contacts the washers at the center of the grill and travels across the grill of the vehicle maintaining steady contact while cleaning the front of the vehicle.

After passing beyond the front of the vehicle the brush will travel down the side of the vehicle continuing to clean the vehicle as a side brush.

IMPORTANT: Proper cloth penetration on flat vehicle surfaces should be 3 to 4 inches. As the wraparounds gear around corners, such as fenders, cloth penetration may be greater, but not deeper than half the distance to the aluminum brush core.