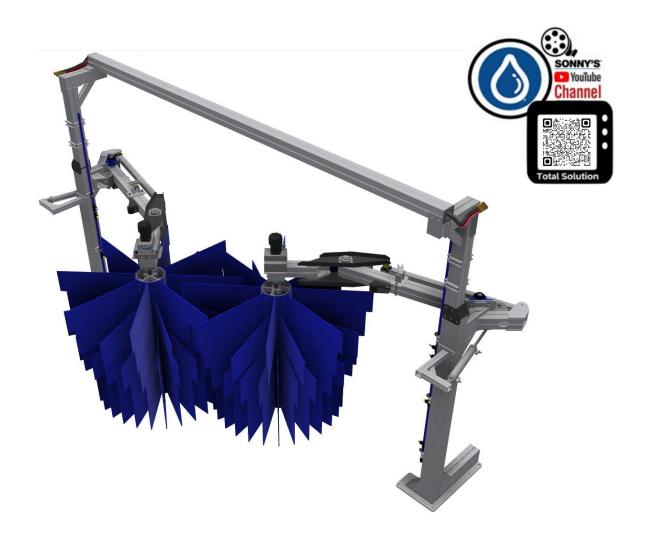

## **INTRODUCTION**

## **DUAL ACTION GRILL BRUSH FEATURES**

- Frame and legs are constructed from aluminum.
- Includes Hush Neoglide material.
- Double roller bearings.
- Single Air Cylinder Control.
- Mechanical linkage allows smooth operation around large trucks and SUVs.
- > Flow controls included in air cylinders for smooth washing and retracting.
- Brushes overlap the vehicle center line while still being friendly around license plates.
- Includes full retract capability along with a pre-plumbed crossover arch for easy installation.
- ➤ A 10" hub delivers optimal penetration and movement permitting a single side washer to remove heavy rocker panel dirt while delivering deep gentle cleaning to contoured sides and mirror backs.
- Simple pneumatic controls for precise wash penetration adjustment and gentle retract.

#### CRUCIAL EQUIPMENT LOCATION

The DA Grill Brush and Omni Combo <u>MUST</u> be properly located within the tunnel to successfully remove heavy dirt in the front of vehicles, while delivering a deep gentle clean to contoured sides and mirror backs.

**IMPORTANT**: The DA Grill Brush must be placed early in the friction wash process where plenty of soap, and lubricity is present on the surface of the vehicle to produce an optimal and clean finish.