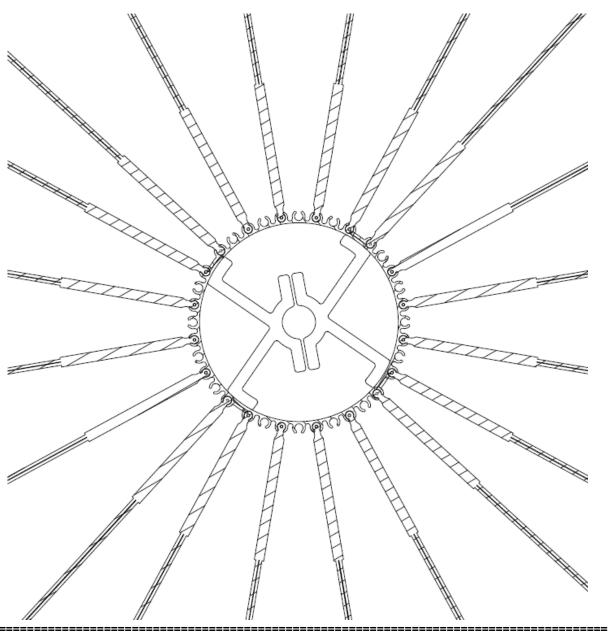

Use the following cross section as a guide for which slots to use, and which slots to leave empty.

© 2023 SONNY'S The CarWash Factory®. All Rights Reserved.

SonnysDirect.com

3. Continuing with Level 3, slide the brush pieces down into the slots on the hub. There are 20 - 10" x 24" Double Ply pieces with 4" buffers for Level 3, so 16 of the 36 hub slots will be empty.

Use the following cross section as a guide for which slots to use, and which slots to leave empty.

#### Insert Pattern - Level 3 - 20 pieces

© 2023 SONNY'S The CarWash Factory®. All Rights Reserved.

SonnysDirect.com

Continuing with Level 4, slide the brush pieces down into the slots on the hub. There are 20 - 10" x 24" Hush Brush pieces with 4" buffers for Level 4, so 16 of the 36 hub slots will be empty.