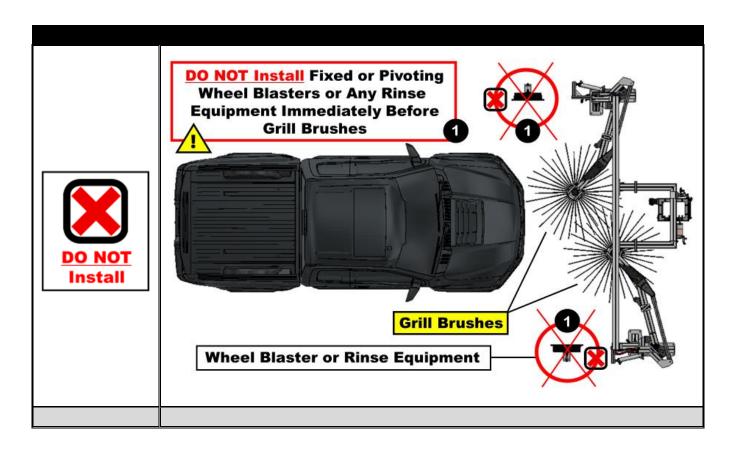

#### CRUCIAL EQUIPMENT LOCATION

The DA Grill Brush and Omni Combo <u>MUST</u> be properly located within the tunnel to successfully remove heavy dirt in the front of vehicles, while delivering a deep gentle clean to contoured sides and mirror backs.

**IMPORTANT**: The DA Grill Brush must be placed early in the friction wash process where plenty of soap, and lubricity is present on the surface of the vehicle to produce an optimal and clean finish.

<u>WARNING</u>: It's <u>NOT</u> recommended that an Omni, Wheel/Side Blasters, or any High-Pressure rinsing be done to the vehicle <u>PRIOR</u> to entering the DA Grill Brush.

<u>WARNING</u>: Failure to follow these recommendations for equipment placement and use of the DA Grill Brush, may result in sub-optimal washing of the vehicle as well as increased wear and tear, and/or damage to the equipment and/or vehicle.