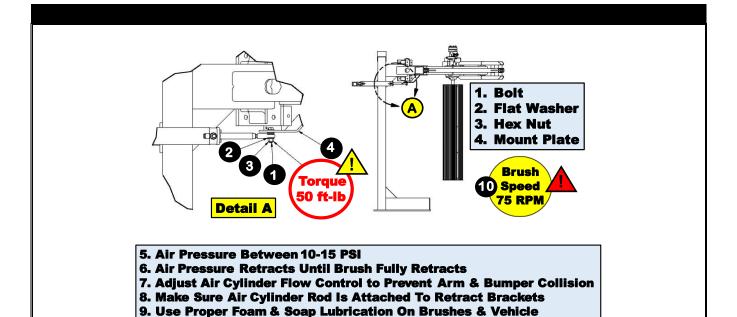

# **ADJUSTMENT INSTRUCTIONS**

## PROPER FOAM & SOAP LUBRICATION

© 2023 SONNY'S The CarWash Factory®. All Rights Reserved.

SonnysDirect.com

#### **MAINTENANCE**

IMPORTANT: FOR THE FIRST MONTH OF OPERATION CHECK ALL HARDWARE AND FITTINGS FOR TIGHTNESS EACH WEEK. PERFORM THIS INSPECTION TO THE SCHEDULE SHOWN BELOW AFTER THE FIRST MONTH OF OPERATION.

<u>WARNING</u>: Make sure the proper Chemistry (Brush Lubrication) is being used in the Car Wash Tunnel to prevent vehicle and equipment damage.

#### **DAILY**

- 1. Check all hydraulic, air and chemical lines and fittings for leaks. Repair, or replace, as needed.
- 2. Check both brush units for proper operation and retract operation, listening for any unusual noises from the equipment.
- 3. Inspect brush cloth for cuts, grease, or oil. Remove and repair, or replace, any cloth panel if any of these conditions are found.
- 4. Check for proper chemical solution delivery.