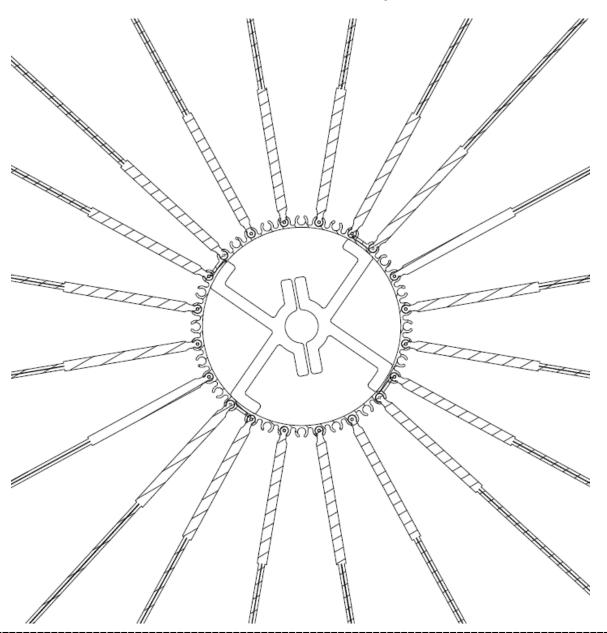

© 2023 SONNY'S The CarWash Factory®. All Rights Reserved.

SonnysDirect.com

Continuing with Level 2, slide the brush pieces down into the slots on the hub. There are 20 - 10" x 20" Hush Brush pieces with 6" buffers for Level 2, so 16 of the 36 hub slots will be empty.

Use the following cross section as a guide for which slots to use, and which slots to leave empty.

© 2023 SONNY'S The CarWash Factory®. All Rights Reserved.

SonnysDirect.com

3. Continuing with Level 3, slide the brush pieces down into the slots on the hub. There are 20 - 10" x 24" Double Ply pieces with 4" buffers for Level 3, so 16 of the 36 hub slots will be empty.