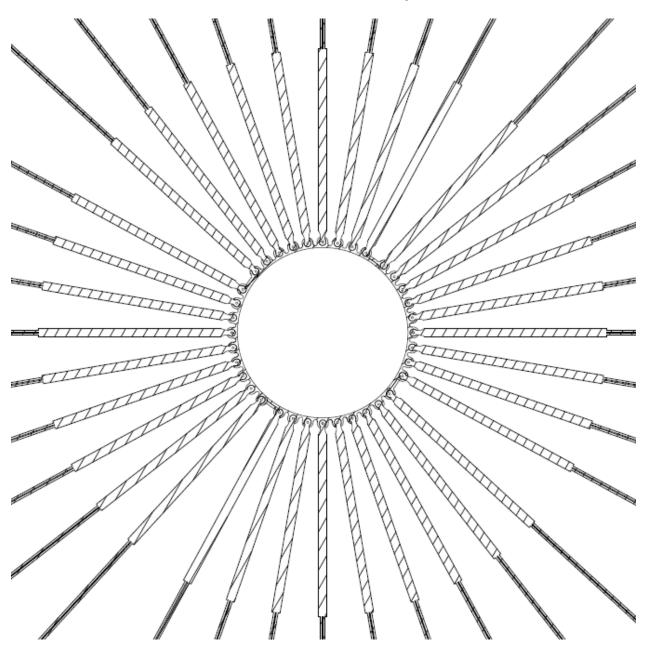

Note: 10" buffers are used with the Level 1 brushes. Level 2 uses 6" buffers. Levels 3-5 use 4" buffers.

© 2023 SONNY'S The CarWash Factory®. All Rights Reserved.

SonnysDirect.com

 Beginning with Level 1, slide the brush pieces down onto the slots in the hub. There are 36 - 10" x 20" Hush Brush pieces with 10" buffers for Level 1, so each of the 36 slots should be filled with a brush piece.

© 2023 SONNY'S The CarWash Factory®. All Rights Reserved.

SonnysDirect.com

Continuing with Level 2, slide the brush pieces down into the slots on the hub. There are 20 - 10" x 20" Hush Brush pieces with 6" buffers for Level 2, so 16 of the 36 hub slots will be empty.