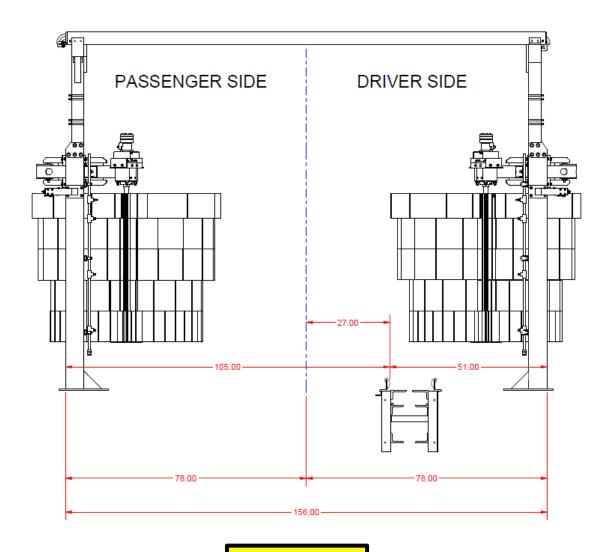

# RIGHT-HAND CONVEYOR - INSTALL DIMENSIONS

For Install In Tunnels Designed For Right-Hand Driver Side Cars

**Front View** 

© 2023 SONNY'S The CarWash Factory®. All Rights Reserved.

SonnysDirect.com

# RIGHT-HAND CONVEYOR - INSTALL DIMENSIONS

For Install In Tunnels Designed For Right-Hand Driver Side Cars

Top View

© 2023 SONNY'S The CarWash Factory®. All Rights Reserved.

SonnysDirect.com

# RIGHT-HAND CONVEYOR - INSTALL DIMENSIONS

For Install In Tunnels Designed For Right-Hand Driver Side Cars

**Isometric View** 

© 2023 SONNY'S The CarWash Factory®. All Rights Reserved.

SonnysDirect.com