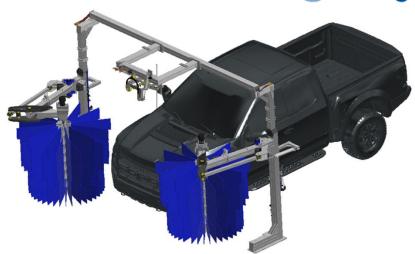

#### **Grill Washer Operation**

Brush rotation starts and stops with a signal from the Customer supplied Controller system to the Customer's hydraulic power pack which drives the hydraulic motors on the brushes. This Controller Start-Stop signal should also control soap solution delivery to the spray bar on each brush.

IMPORTANT: BRUSHES MUST ROTATE AGAINST VEHICLE TRAVEL.

With the brushes rotating (against the direction of vehicle travel and at proper RPM) the vehicle front grill contacts the washers at the center of the grill and travels across the grill of the vehicle maintaining steady contact while cleaning the front of the vehicle.

After passing beyond the front of the vehicle the brush will travel down the side of the vehicle continuing to clean the vehicle as a side brush.

IMPORTANT: Proper cloth penetration on flat vehicle surfaces should be 3 to 4 inches. As the wraparounds gear around corners, such as fenders, cloth penetration may be greater, but not deeper than half the distance to the aluminum brush core.