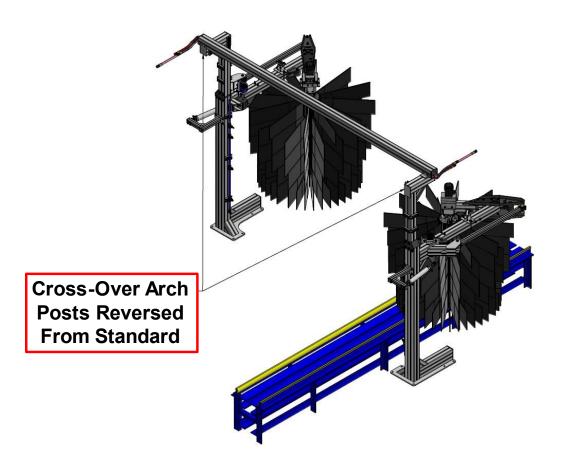

# RIGHT-HAND CONVEYOR - INSTALL DIMENSIONS

For Install In Tunnels Designed For Right-Hand Driver Side Cars

**Front View** 

© 2023 SONNY'S The CarWash Factory®. All Rights Reserved.

SonnysDirect.com

# RIGHT-HAND CONVEYOR - INSTALL DIMENSIONS

For Install In Tunnels Designed For Right-Hand Driver Side Cars

Top View

© 2023 SONNY'S The CarWash Factory®. All Rights Reserved.

SonnysDirect.com

# RIGHT-HAND CONVEYOR - INSTALL DIMENSIONS

For Install In Tunnels Designed For Right-Hand Driver Side Cars

**Isometric View** 

© 2023 SONNY'S The CarWash Factory®. All Rights Reserved.

SonnysDirect.com