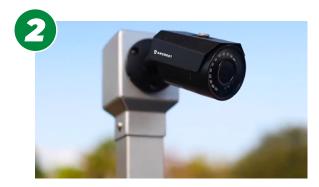

### Specifications

| Digital Queue Dimensions | 68.5in L x 28in W   |
|--------------------------|---------------------|
| Camera Dimensions        | 7.2in L x 5.8in H   |
| Camera Post              | 60in H              |
| Mounting Options         | Floor Base Mounting |