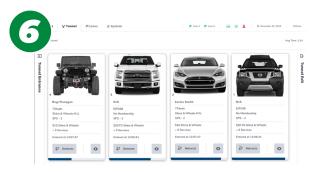

### **Smart Digital Queue**

Automatically reorders vehicles in the correct order without loader intervention. Ideal for sites with services before the tunnel that may cause cars to get out of sequence.

The easy drag-and-drop feature allows attendants to reorder queue, send rollers or start/stop the conveyor.

Vehicle information is displayed to loading attendant. This includes colored image of the vehicle and the wash packages purchased.