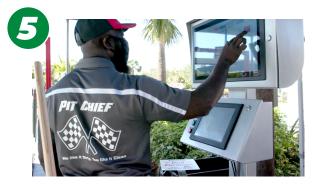

# **Digital Queue: Speed and Accuracy of Service**

Customer purchases a service at Pay Station.

Camera photographs the front of the vehicles at the Pay Station.

Attendants can acknowledge members or first-time visitors and greet customers by name.

The easy drag-and-drop feature allows attendants to reorder queue, send rollers or start/stop the conveyor.

Vehicle information is displayed to loading attendant. This includes colored image of the vehicle and the wash packages purchased.