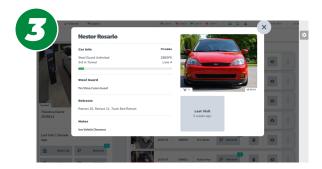

The easy drag-and-drop feature allows attendants to reorder queue, send rollers or start/stop the conveyor.

Vehicle information is displayed to loading attendant. This includes colored image of the vehicle and the wash packages purchased.

Provides full tunnel insight. If an attendant misses a trailer hitch or damaged bumper, they can easily retract equipment before the vehicle reaches equipment.

Now Integrates with Sonny's SmartSTOP Anticollision System. Allows attendants to view tunnel cameras, event logs, and pause, enable or disable SmartSTOP.