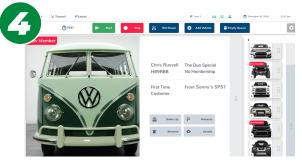

# **Digital Queue: Speed and Accuracy of Service**

Customer purchases a service at Pay Station.

Camera photographs the front of the vehicles at the Pay Station.

Attendants can acknowledge members or first-time visitors and greet customers by name.

The easy drag-and-drop feature allows attendants to reorder queue, send rollers or start/stop the conveyor.

Vehicle information is displayed to loading attendant. This includes colored image of the vehicle and the wash packages purchased.