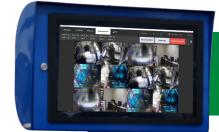

Provides full tunnel insight. If an attendant misses a trailer hitch or damaged bumper, they can easily retract equipment before the vehicle reaches equipment.

Now Integrates with Sonny's SmartSTOP Anticollision System. Allows attendants to view tunnel cameras, event logs, and pause, enable or disable SmartSTOP.

Requires SmartSTOP license. See product details on the next page.

Call 1. 600-527-8723