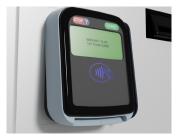

or RFID. Seamless redemptions and discounts on purchases.



Accessibility drawer for easier serviceability



Interior door snap frame for marketing inserts

### **Monthly Membership**

Quickly sell, redeem and renew membership plans directly from the Pay Station. Add License Plate Recognition (LPR) to eliminate RFID tags, increase conversions, and reduce labor.

#### Gift Cards & Wash Cards

Conveniently sell, recharge and dispense cards directly from the Pay Station. After purchasing the card, it is programmed, dispensed, and ready for use.

### **Built-in Security**

The stainless steel enclosure protects from damage and theft. The security door folds back easily, creating additional space for marketing inserts in the snap frame on door.



Optional Gift Card and Wash Card dispenser



Process transactions using chip insert, tap, or mobile payments.

# Sonny's Compact Pay Station (VIP Lane)

Sonny's Compact Pay Station is smaller in size with speed-of-service for members. This unit features cashless payment and easy member credit card updates. Customized with your brands colors and imagery, branded screens, and stainless steel enclosure to keep your Pay Station safe from damage and theft.

- 12 inch antiglare touch screen display
- Multiple custom screen flow configurations
- EMV Reader, code scanner, and receipt printer
  LPR and RFID integration
- Built in speaker for instructional prompts
- Security door with integrated sleek lock

## **Specifications**



| Description                    | Price                 |
|--------------------------------|------------------