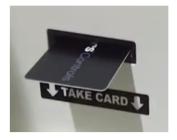

#### Gift Cards & Wash Cards

Conveniently sell, recharge and dispense cards directly from the Pay Station. After purchasing the card, it is programmed, dispensed, and ready for use.

### **Built-in Security**

The stainless steel enclosure protects from damage and theft. The security door folds back easily, creating additional space for marketing inserts in the snap frame on door.

Optional Gift Card and Wash Card dispenser