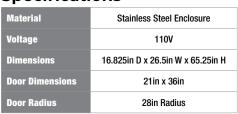

### **Built-in Security**

The stainless steel enclosure protects from damage and theft. The security door folds back easily, creating additional space for marketing inserts in the snap frame on door.

Optional Gift Card and Wash Card dispenser